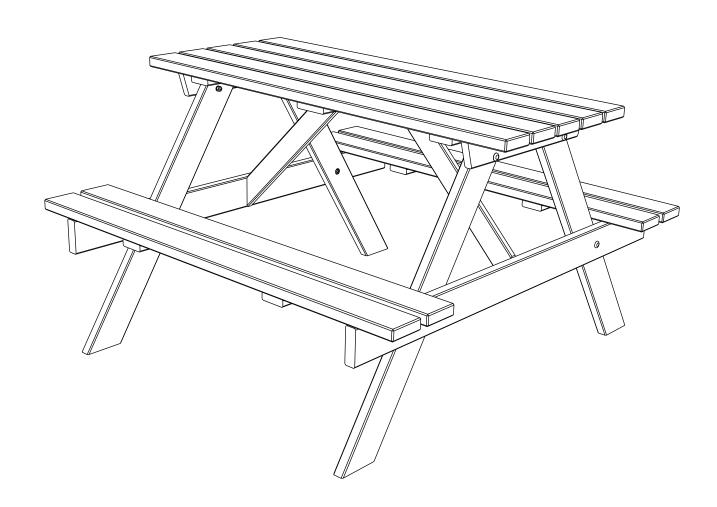

# **OASIS PICNIC TABLE**

ETTPTABLE 72cm [H] x 119cm [W] x 119cm [D] 320028A007OMBZ16C1