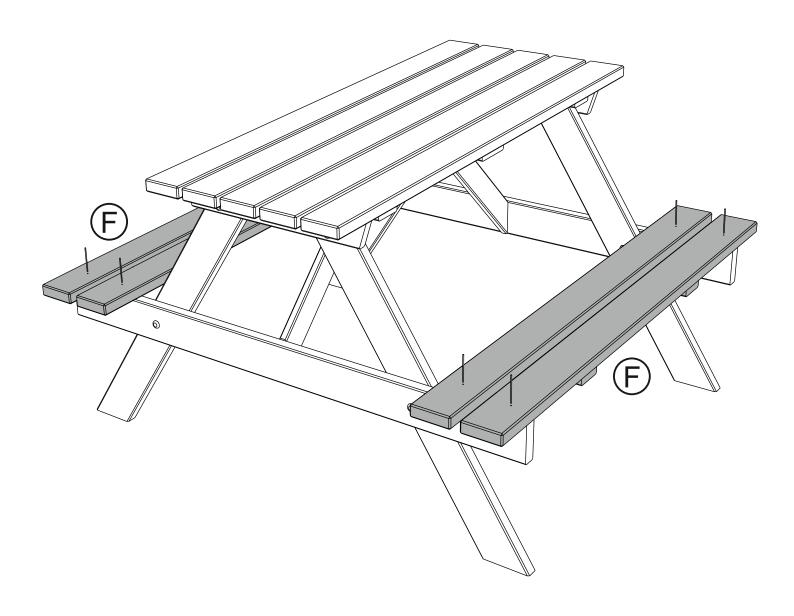

# **OASIS PICNIC TABLE**

ETTPTABLE 72cm [H] x 119cm [W] x 119cm [D] 320028A007OMBZ16C1







#### **BEFORE YOU START**

Check the pack/s and make sure that you have all of the parts listed below.

If not, contact your retailer who will be able to help you.

When you are ready to start make sure you have the right tools to hand, plenty of space with a clean and dry area for assembly.

It is advisable for two people to carry out the work.

Where the wood is screwed we advise to pre-drill the holes (the diameter of the holes should be 2mm smaller than the diameter of the used screw)

Zestaw montażowy! Fixing parts! Kit de montage! Montageset! Set de montaje! [1] **M6x55 - 12x** 





## [2] **4.0x60 - 10x**



## 



#### [2] **4.0x60 - 8x**