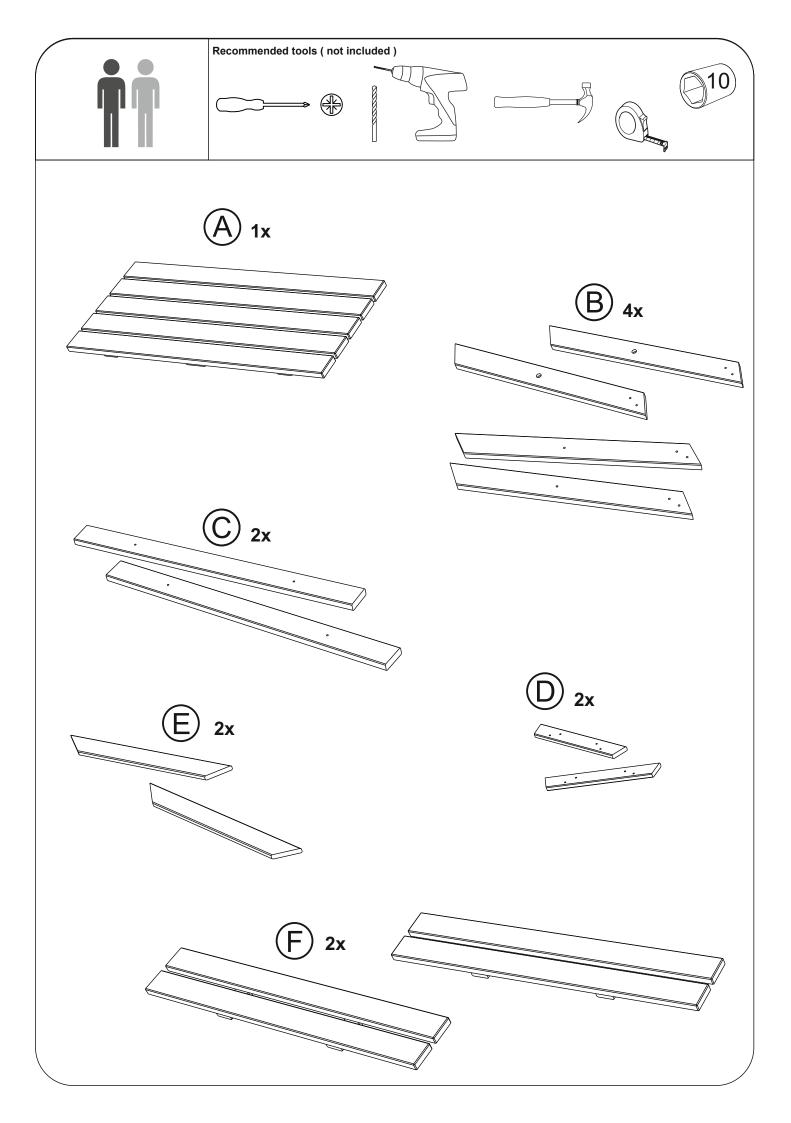

#### **BEFORE YOU START**

Check the pack/s and make sure that you have all of the parts listed below.

If not, contact your retailer who will be able to help you.

When you are ready to start make sure you have the right tools to hand, plenty of space with a clean and dry area for assembly.

It is advisable for two people to carry out the work.

Where the wood is screwed we advise to pre-drill the holes (the diameter of the holes should be 2mm smaller than the diameter of the used screw)

Zestaw montażowy! Fixing parts! Kit de montage! Montageset! Set de montaje! [1] **M6x55 - 12x** 