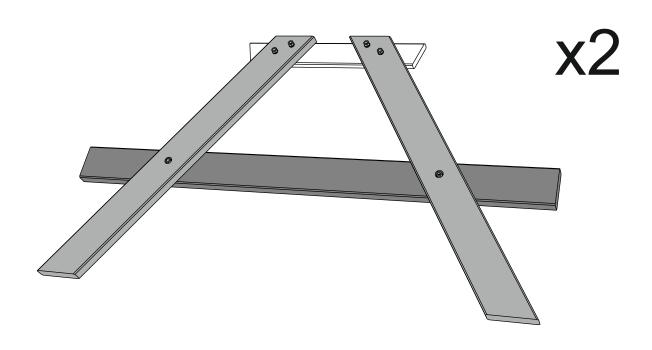

It is advisable for two people to carry out the work.

Where the wood is screwed we advise to pre-drill the holes (the diameter of the holes should be 2mm smaller than the diameter of the used screw)

Zestaw montażowy! Fixing parts! Kit de montage! Montageset! Set de montaje! [1] **M6x55 - 12x** 