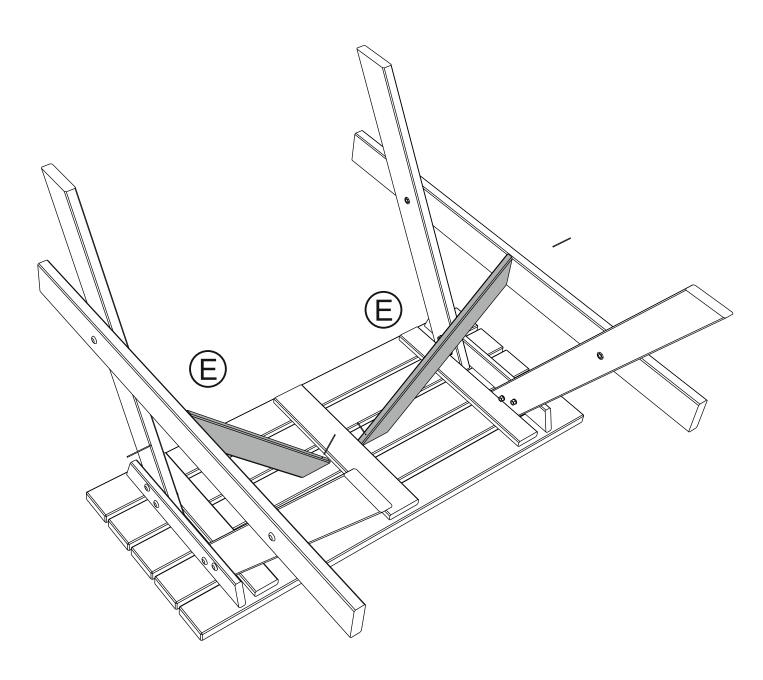

# **OASIS PICNIC TABLE**

ETTPTABLE 72cm [H] x 119cm [W] x 119cm [D] 320028A007OMBZ16C1







#### **BEFORE YOU START**

Check the pack/s and make sure that you have all of the parts listed below.

If not, contact your retailer who will be able to help you.

When you are ready to start make sure you have the right tools to hand, plenty of space with a clean and dry area for assembly.

It is advisable for two people to carry out the work.

Where the wood is screwed we advise to pre-drill the holes (the diameter of the holes should be 2mm smaller than the diameter of the used screw)

Zestaw montażowy! Fixing parts! Kit de montage! Montageset! Set de montaje! [1] **M6x55 - 12x** 





## [2] **4.0x60 - 10x**



## 



#### [2] **4.0x60 - 8x**