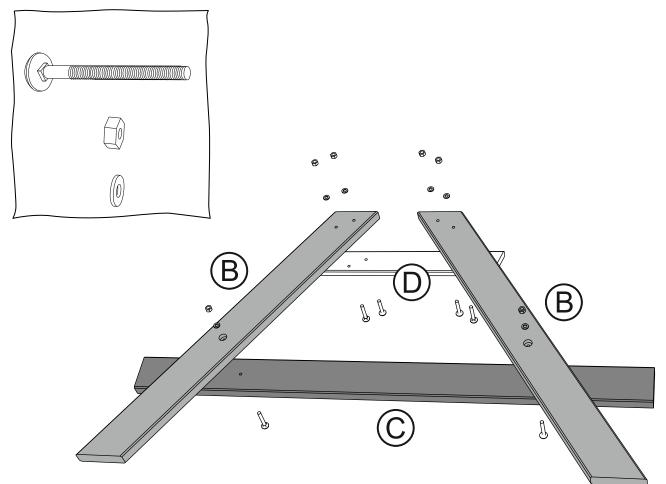

It is advisable for two people to carry out the work.

Where the wood is screwed we advise to pre-drill the holes (the diameter of the holes should be 2mm smaller than the diameter of the used screw)

Zestaw montażowy! Fixing parts! Kit de montage! Montageset! Set de montaje! [1] **M6x55 - 12x** 