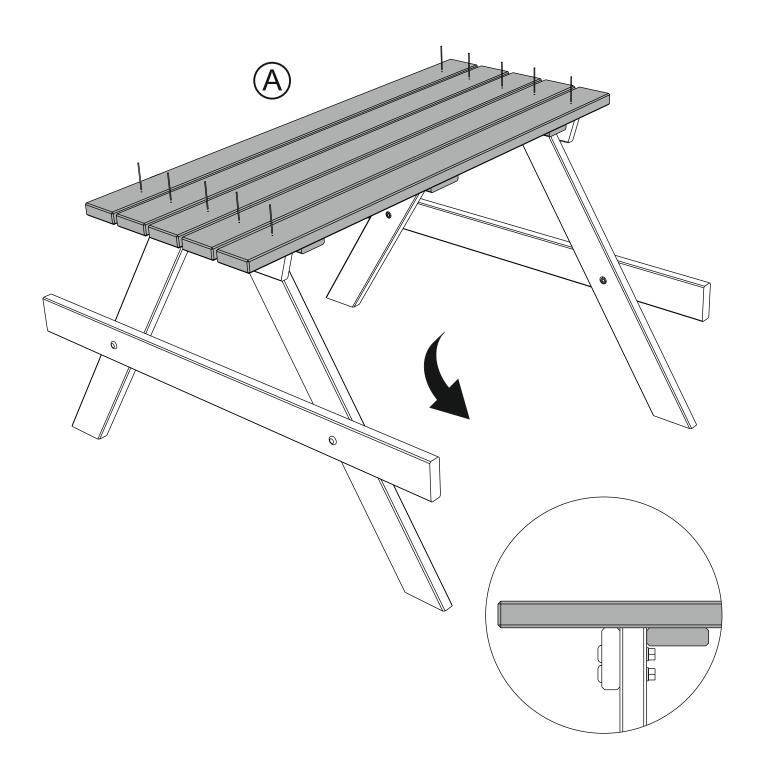

# **OASIS PICNIC TABLE**

ETTPTABLE 72cm [H] x 119cm [W] x 119cm [D] 320028A007OMBZ16C1







#### **BEFORE YOU START**

Check the pack/s and make sure that you have all of the parts listed below.

If not, contact your retailer who will be able to help you.

When you are ready to start make sure you have the right tools to hand, plenty of space with a clean and dry area for assembly.

It is advisable for two people to carry out the work.

Where the wood is screwed we advise to pre-drill the holes (the diameter of the holes should be 2mm smaller than the diameter of the used screw)

Zestaw montażowy! Fixing parts! Kit de montage! Montageset! Set de montaje! [1] **M6x55 - 12x** 





## [2] **4.0x60 - 10x**



## 



#### [2] **4.0x60 - 8x**