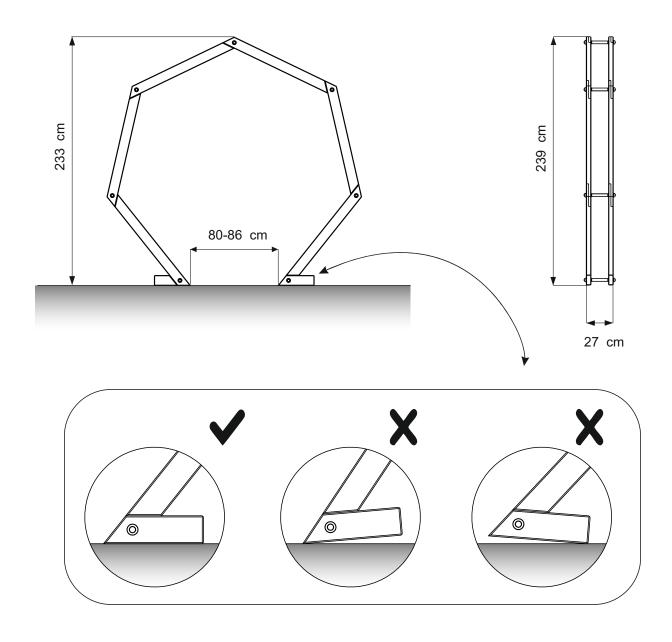

## **FOOTPRINT**

Ensure you place the joints in a position which is accessible for inserting the metal rods at the next stage.

Connect the metal rods to the bottom 'Hex' before installing the second 'Hex' on top.