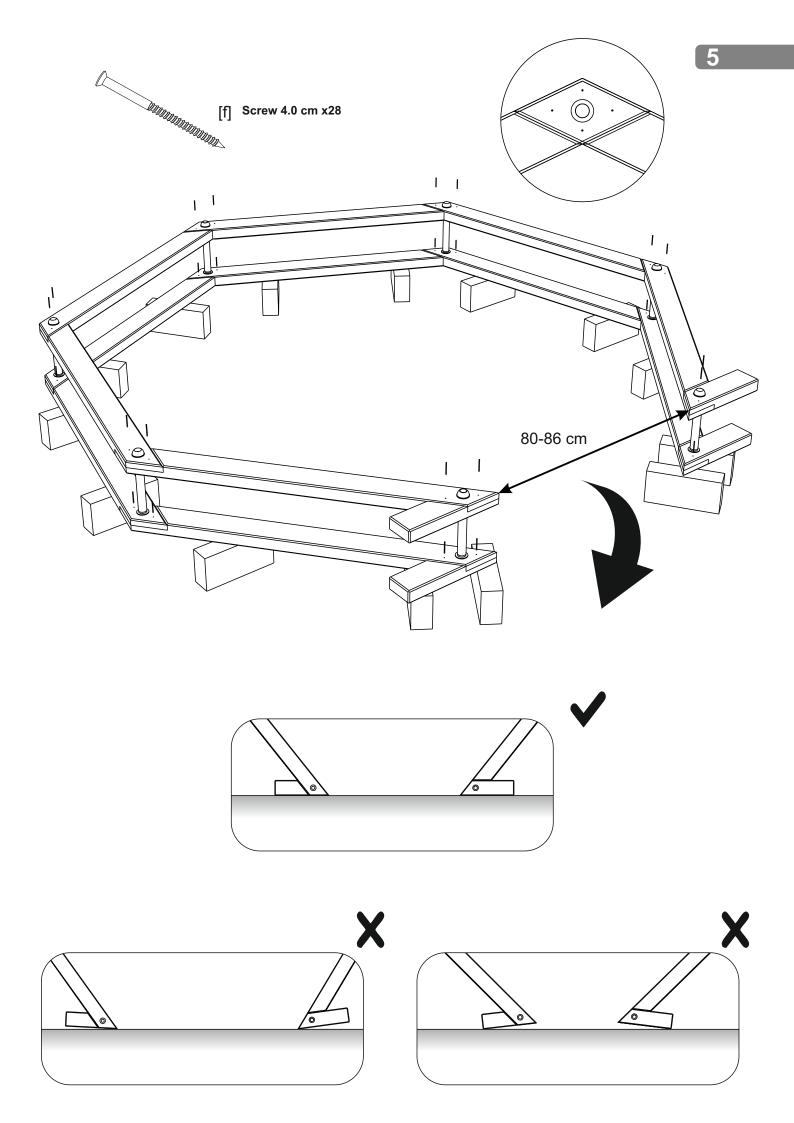

It is advisable for two people to carry out the work.

Where the wood is screwed we advise to pre-drill the holes (the diameter of the holes should be 2mm smaller than the diameter of the used screw)

Anchors are not part of the hardware pack, depending on the type of ground - select the appropriate type of anchor. (e.g. screwed to concrete / poured into concrete....)