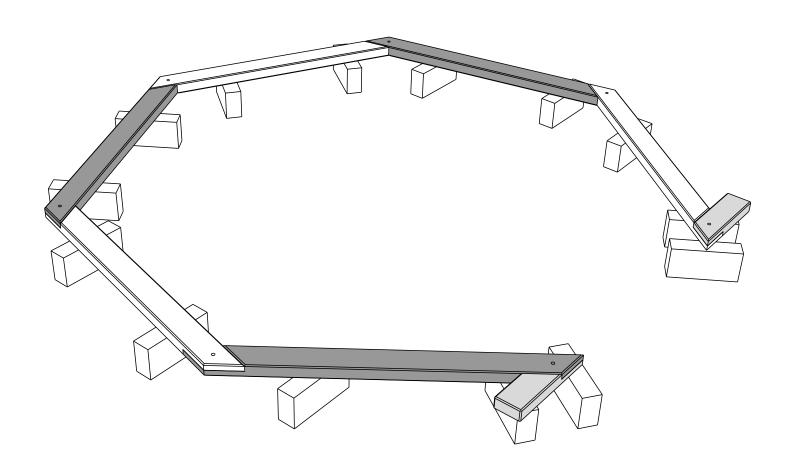

## **FOOTPRINT**

Ensure you place the joints in a position which is accessible for inserting the metal rods at the next stage.

Connect the metal rods to the bottom 'Hex' before installing the second 'Hex' on top.