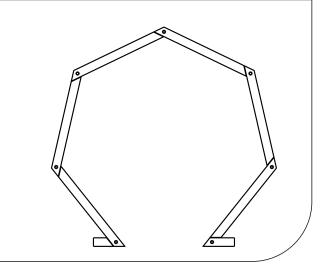

## **HEXAGONAL MOON GATE**

HEXMG 233.4 cm [H] x 239.5 cm [W] x 27cm [D] 221901A002MMBZ04H1

## **FOOTPRINT**

Ensure you place the joints in a position which is accessible for inserting the metal rods at the next stage.

Connect the metal rods to the bottom 'Hex' before installing the second 'Hex' on top.