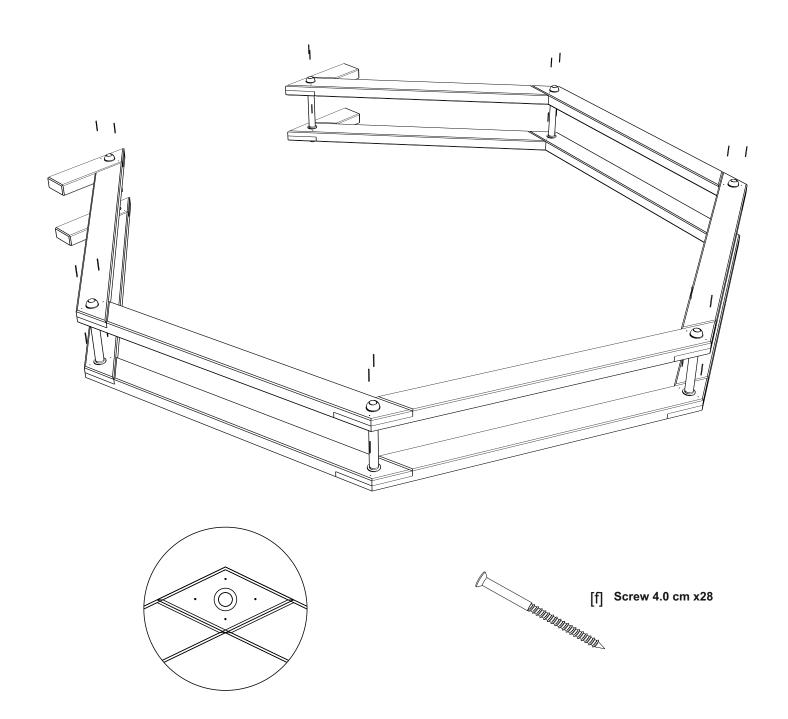

## Rod assembly guide

## **FOOTPRINT**

Ensure you place the joints in a position which is accessible for inserting the metal rods at the next stage.

Connect the metal rods to the bottom 'Hex' before installing the second 'Hex' on top.