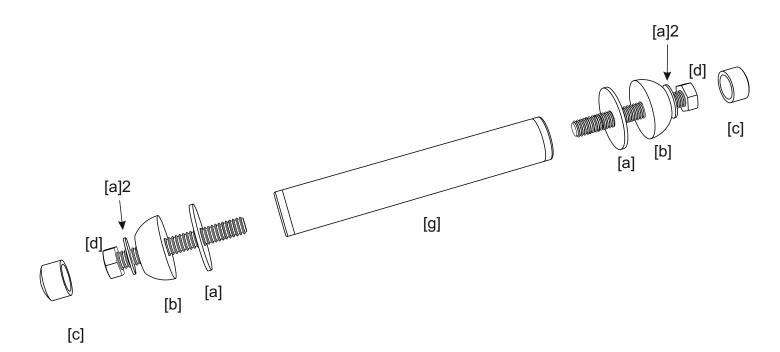

## **HEXAGONAL MOON GATE**

HEXMG 233.4 cm [H] x 239.5 cm [W] x 27cm [D] 221901A002MMBZ04H1





## **BEFORE YOU START**

Check the pack/s and make sure that you have all of the parts listed below.

If not, contact your retailer who will be able to help you.

When you are ready to start make sure you have the right tools to hand, plenty of space with a clean and dry area for assembly.

It is advisable for two people to carry out the work.

Where the wood is screwed we advise to pre-drill the holes (the diameter of the holes should be 2mm smaller than the diameter of the used screw)

Anchors are not part of the hardware pack, depending on the type of ground - select the appropriate type of anchor. (e.g. screwed to concrete / poured into concrete....)



## Rod assembly guide





## **FOOTPRINT**







Ensure you place the joints in a position which is accessible for inserting the metal rods at the next stage.



Connect the metal rods to the bottom 'Hex' before installing the second 'Hex' on top.