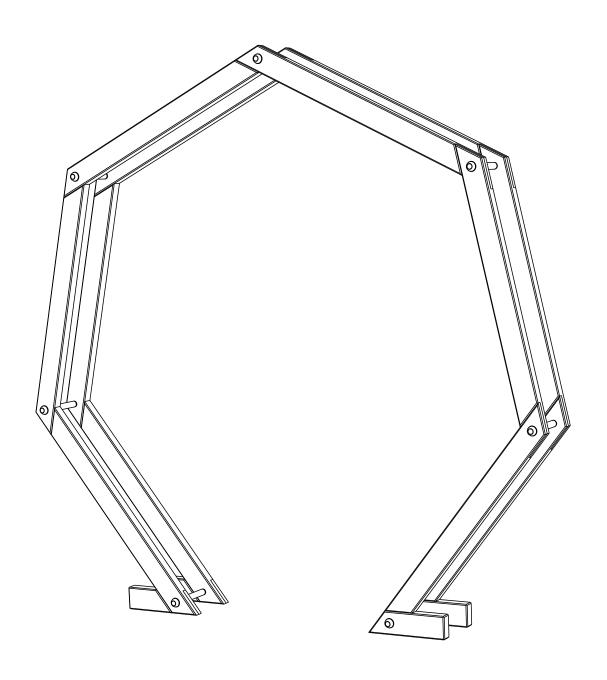

## **HEXAGONAL MOON GATE**

HEXMG 233.4 cm [H] x 239.5 cm [W] x 27cm [D] 221901A002MMBZ04H1