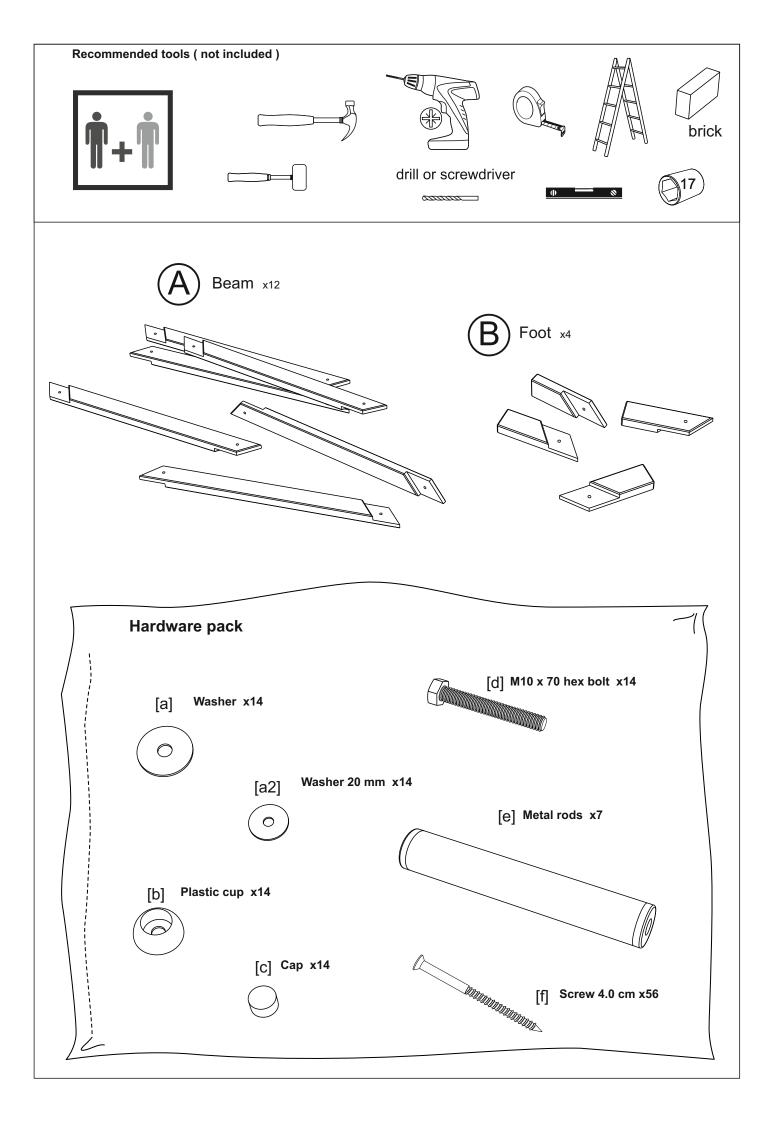

## **BEFORE YOU START**

Check the pack/s and make sure that you have all of the parts listed below.

If not, contact your retailer who will be able to help you.

When you are ready to start make sure you have the right tools to hand, plenty of space with a clean and dry area for assembly.

It is advisable for two people to carry out the work.

Where the wood is screwed we advise to pre-drill the holes (the diameter of the holes should be 2mm smaller than the diameter of the used screw)

Anchors are not part of the hardware pack, depending on the type of ground - select the appropriate type of anchor. (e.g. screwed to concrete / poured into concrete....)