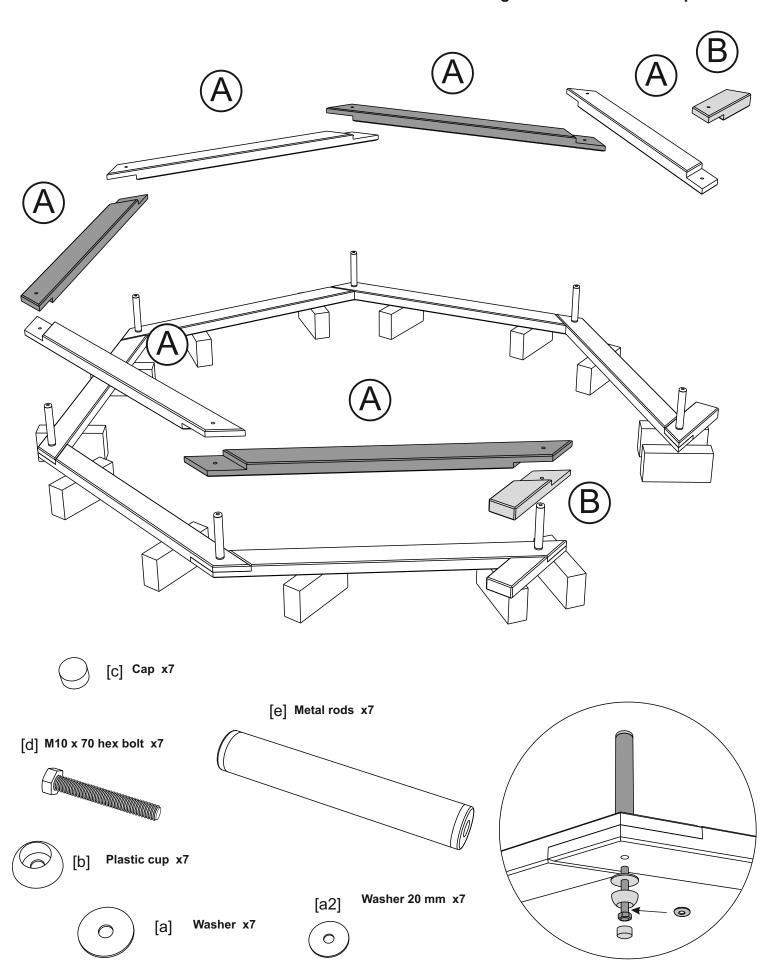

## Rod assembly guide

## **FOOTPRINT**

Ensure you place the joints in a position which is accessible for inserting the metal rods at the next stage.

Connect the metal rods to the bottom 'Hex' before installing the second 'Hex' on top.