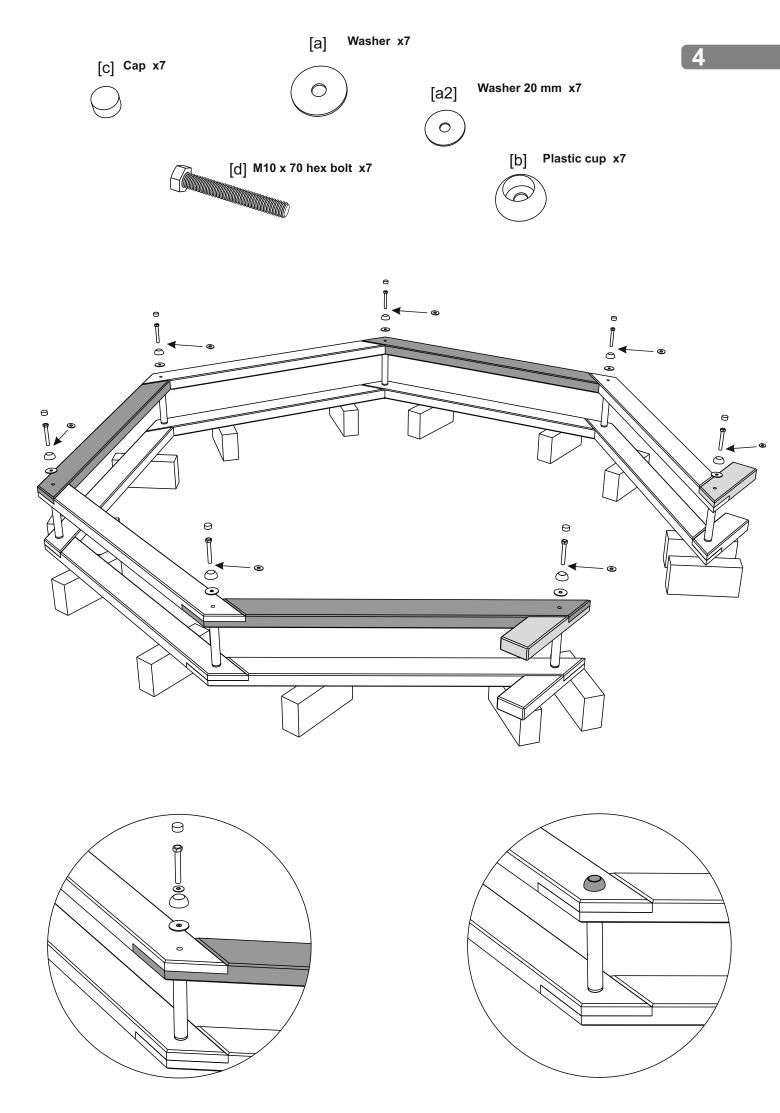

## **FOOTPRINT**

Ensure you place the joints in a position which is accessible for inserting the metal rods at the next stage.

Connect the metal rods to the bottom 'Hex' before installing the second 'Hex' on top.