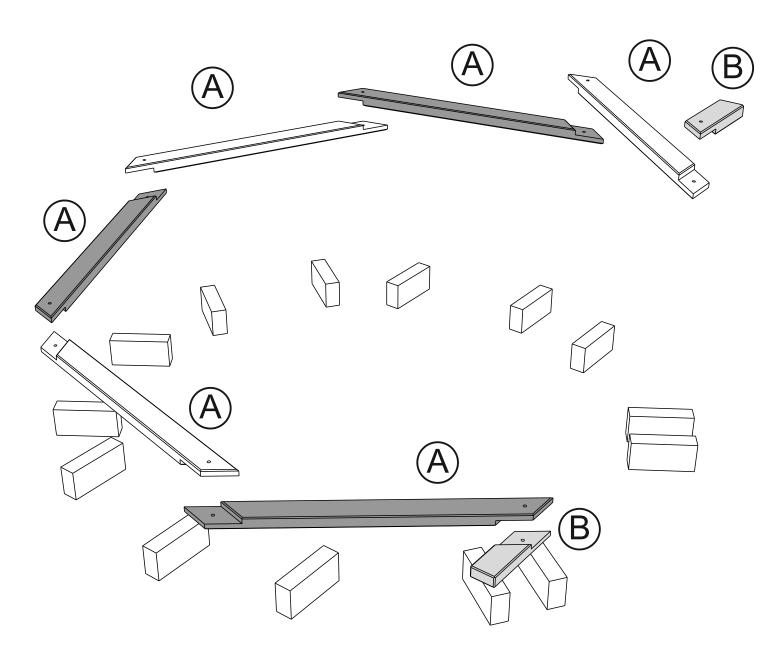

## **BEFORE YOU START**

Check the pack/s and make sure that you have all of the parts listed below.

If not, contact your retailer who will be able to help you.

When you are ready to start make sure you have the right tools to hand, plenty of space with a clean and dry area for assembly.

It is advisable for two people to carry out the work.

Where the wood is screwed we advise to pre-drill the holes (the diameter of the holes should be 2mm smaller than the diameter of the used screw)

Anchors are not part of the hardware pack, depending on the type of ground - select the appropriate type of anchor. (e.g. screwed to concrete / poured into concrete....)