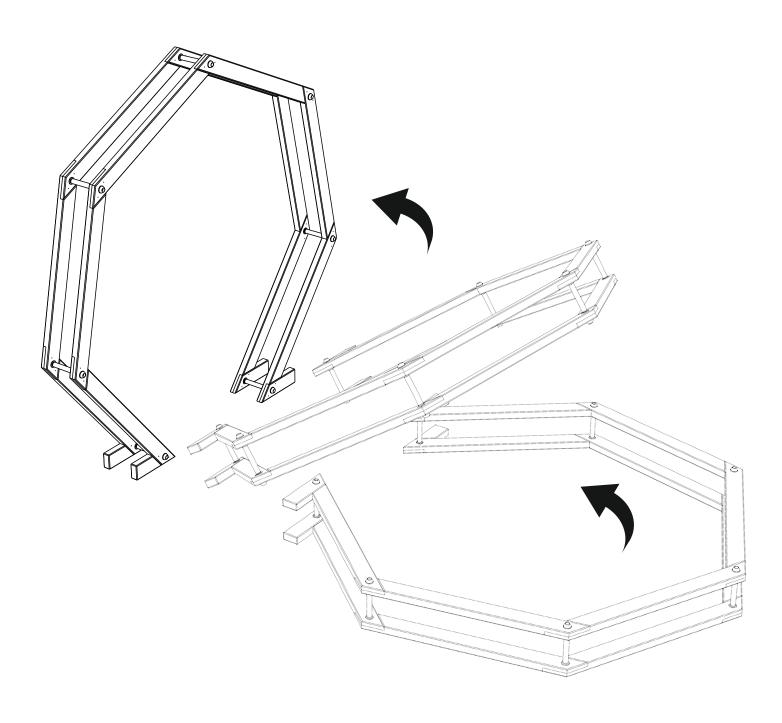

## **FOOTPRINT**

Ensure you place the joints in a position which is accessible for inserting the metal rods at the next stage.

Connect the metal rods to the bottom 'Hex' before installing the second 'Hex' on top.