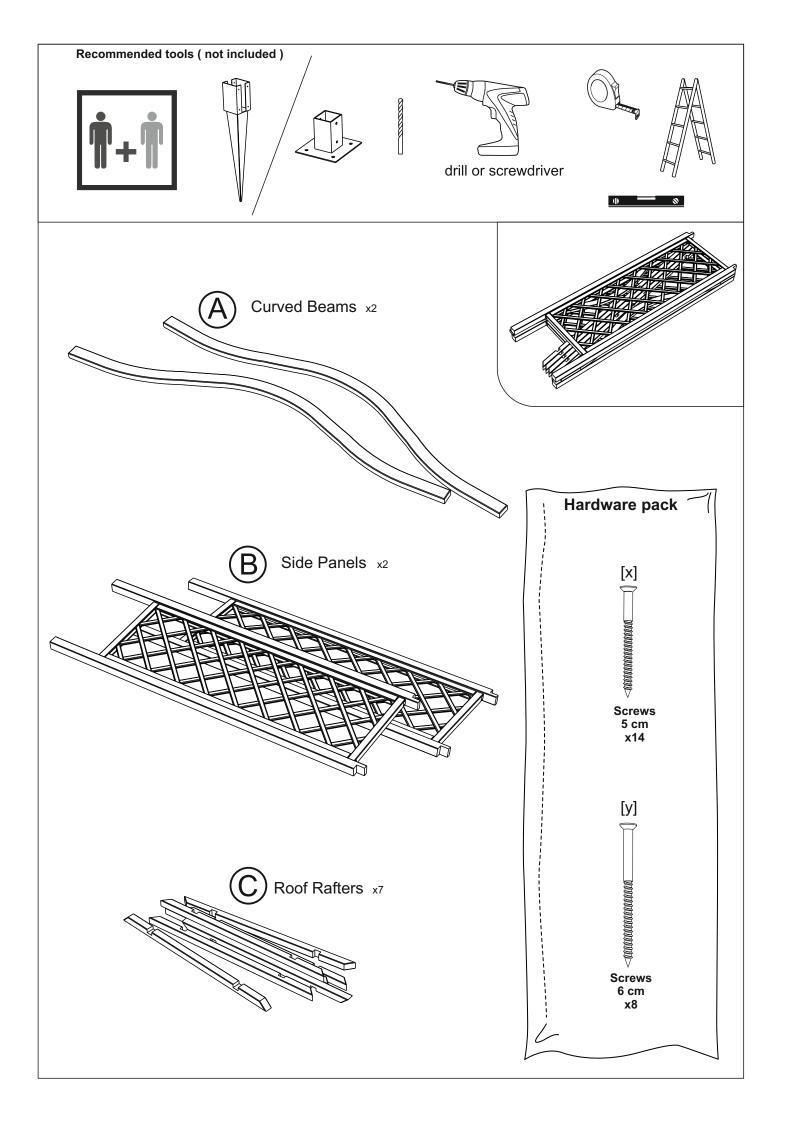

## **BEFORE YOU START**

Check the pack/s and make sure that you have all of the parts listed below.

If not, contact your retailer who will be able to help you.

When you are ready to start make sure you have the right tools to hand, plenty of space with a clean and dry area for assembly.

It is advisable for two people to carry out the work.

Where the wood is screwed we advise to pre-drill the holes (the diameter of the holes should be 2mm smaller than the diameter of the used screw)