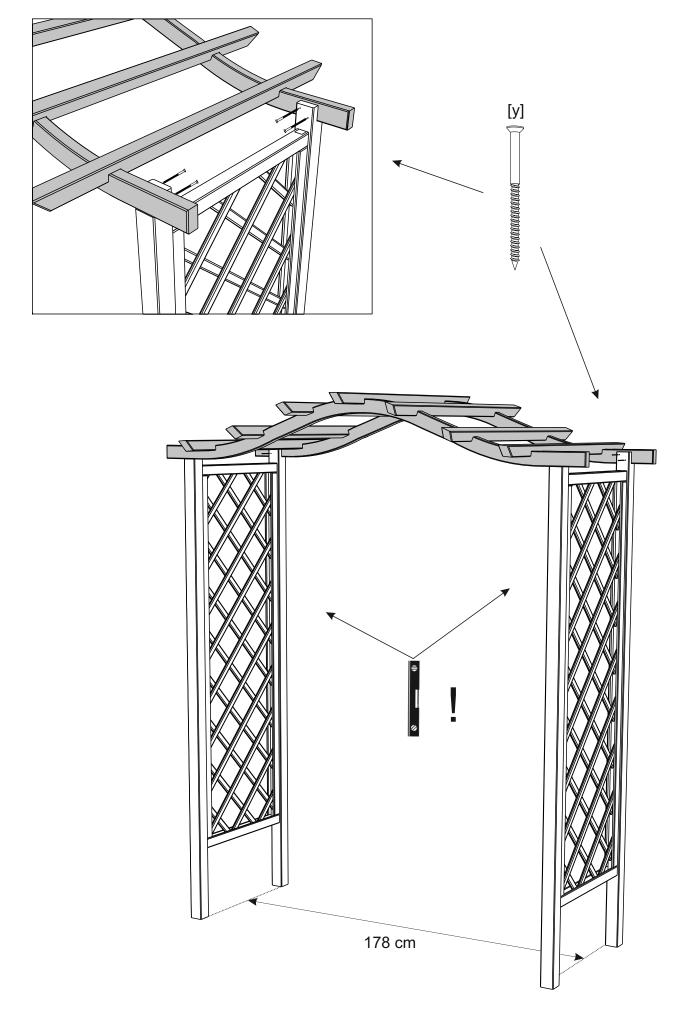

It is advisable for two people to carry out the work.

Where the wood is screwed we advise to pre-drill the holes (the diameter of the holes should be 2mm smaller than the diameter of the used screw)

## **FOOTPRINT**

71 cm

1