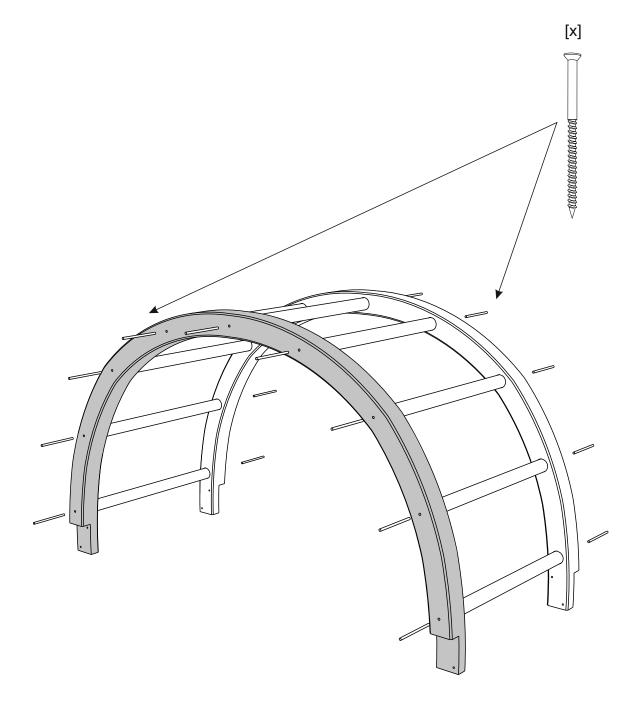

with a clean and dry area for assembly.

It is advisable for two people to carry out the work.

Where the wood is screwed we advise to pre-drill the holes (the diameter of the holes should be 2mm smaller than the diameter of the used screw)