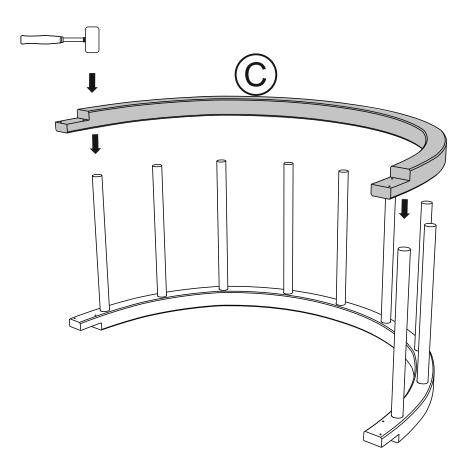

with a clean and dry area for assembly.

It is advisable for two people to carry out the work.

Where the wood is screwed we advise to pre-drill the holes (the diameter of the holes should be 2mm smaller than the diameter of the used screw)