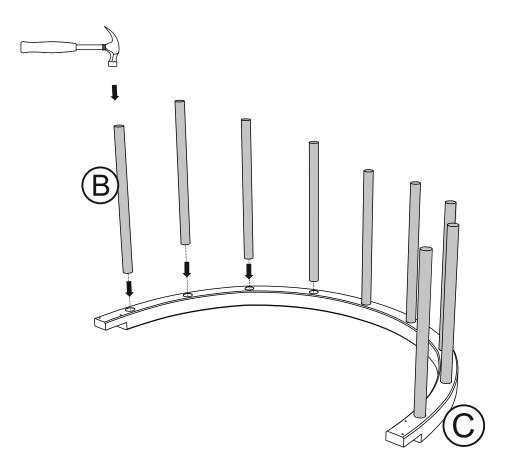

with a clean and dry area for assembly.

It is advisable for two people to carry out the work.

Where the wood is screwed we advise to pre-drill the holes (the diameter of the holes should be 2mm smaller than the diameter of the used screw)