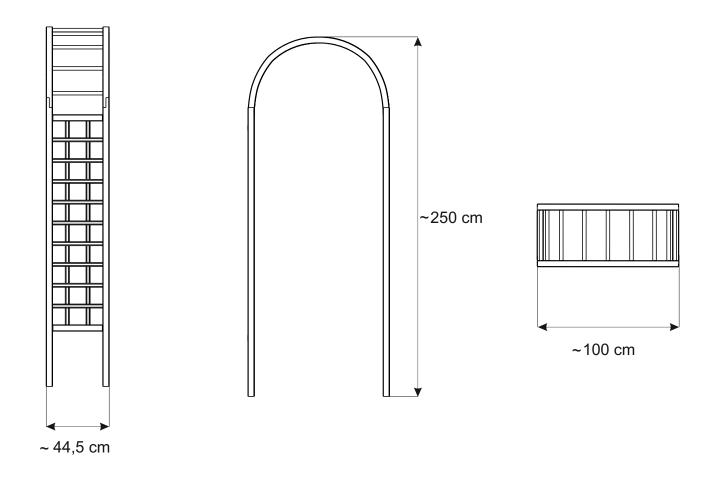

## **ELITE GARDEN ARCH**

ELITEARCH 250cm [H] x 100cm [W] x 44,5cm [D] 220901A0080ZBZ06C1