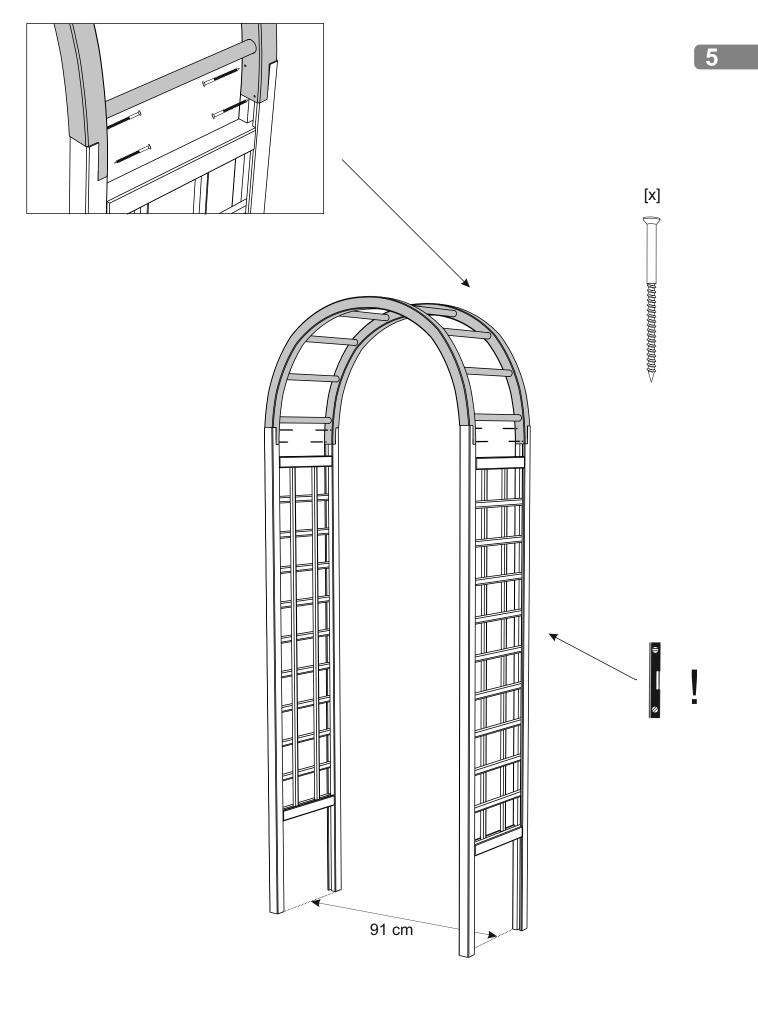

with a clean and dry area for assembly.

It is advisable for two people to carry out the work.

Where the wood is screwed we advise to pre-drill the holes (the diameter of the holes should be 2mm smaller than the diameter of the used screw)