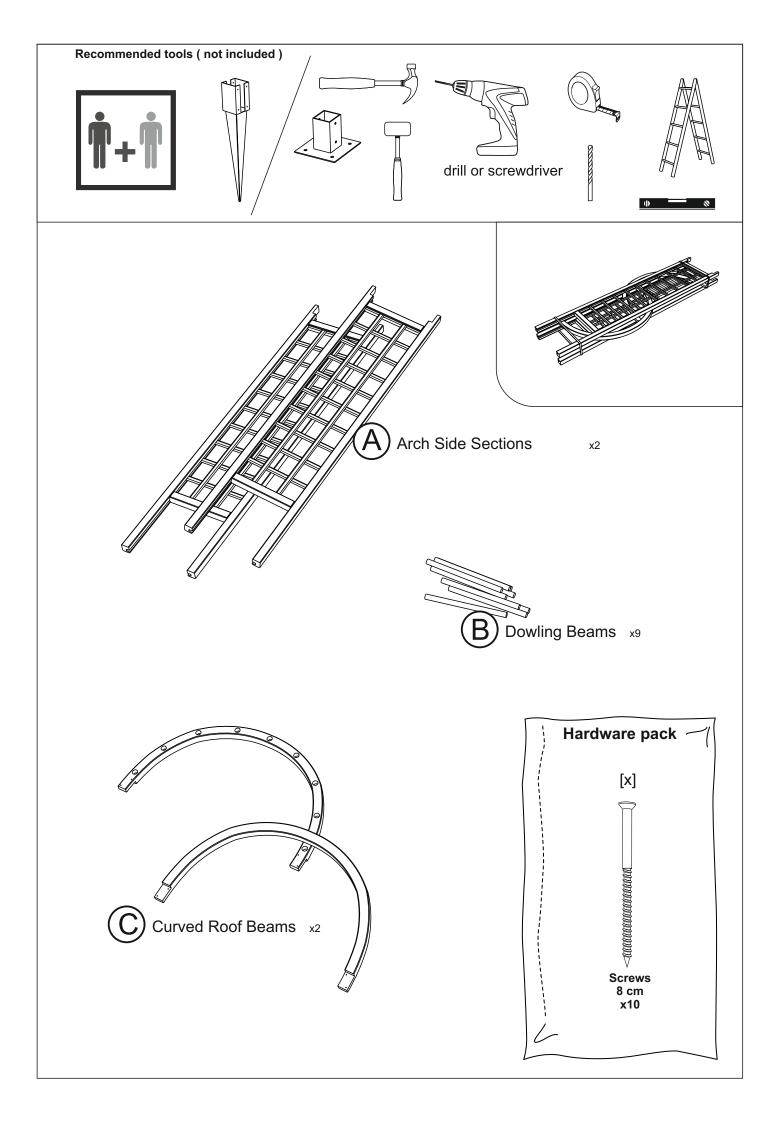

## **BEFORE YOU START**

Check the pack/s and make sure that you have all of the parts listed below. If not, contact your retailer who will be able to help you. When you are ready to start make sure you have the right tools to hand, plenty of space

with a clean and dry area for assembly.

It is advisable for two people to carry out the work.

Where the wood is screwed we advise to pre-drill the holes (the diameter of the holes should be 2mm smaller than the diameter of the used screw)