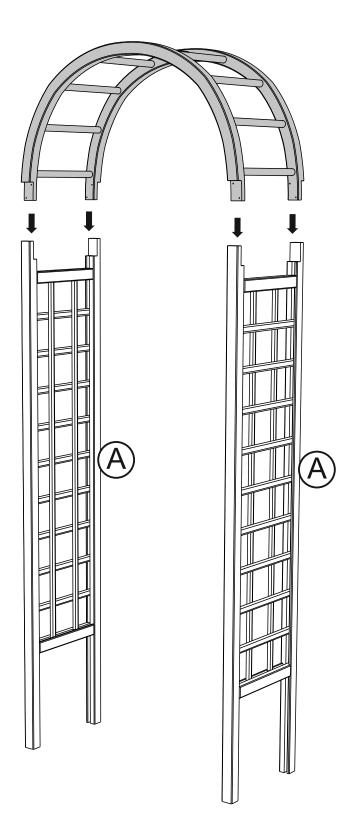

with a clean and dry area for assembly.

It is advisable for two people to carry out the work.

Where the wood is screwed we advise to pre-drill the holes (the diameter of the holes should be 2mm smaller than the diameter of the used screw)