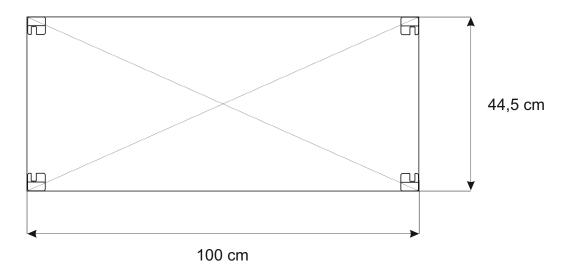

## **BEFORE YOU START**

Check the pack/s and make sure that you have all of the parts listed below. If not, contact your retailer who will be able to help you. When you are ready to start make sure you have the right tools to hand, plenty of space

with a clean and dry area for assembly.

It is advisable for two people to carry out the work.

Where the wood is screwed we advise to pre-drill the holes (the diameter of the holes should be 2mm smaller than the diameter of the used screw)

## HEALTH AND SAFETY

Do not lean or stand on the roof assembly at any time - the structure is not of a load bearing design.

Do not overreach when working from the step ladder In order to reduce the risk of suffocation please keep all plastic bags and small parts away from children.





## FOOTPRINT



1