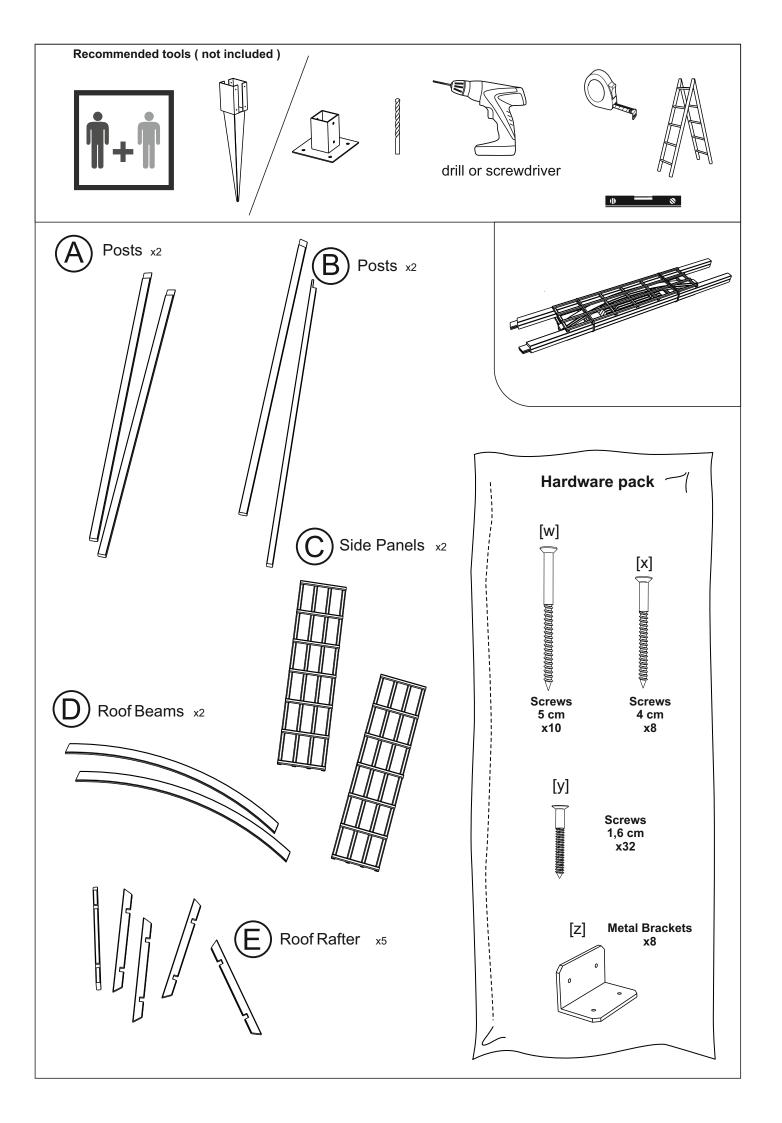

## **BEFORE YOU START**

Check the pack/s and make sure that you have all of the parts listed below.

If not, contact your retailer who will be able to help you.

When you are ready to start make sure you have the right tools to hand, plenty of space with a clean and dry area for assembly.

It is advisable for two people to carry out the work.

Where the wood is screwed we advise to pre-drill the holes (the diameter of the holes should be 2mm smaller than the diameter of the used screw)