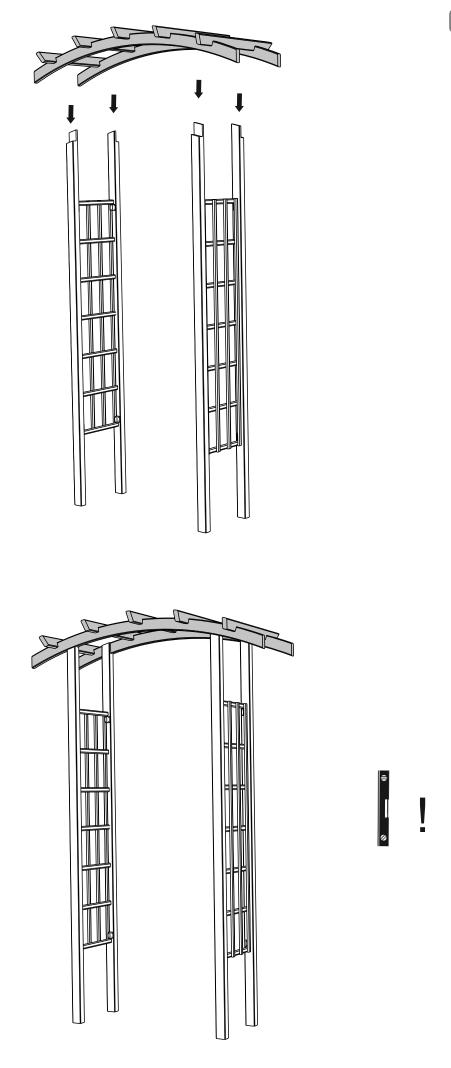

It is advisable for two people to carry out the work.

Where the wood is screwed we advise to pre-drill the holes (the diameter of the holes should be 2mm smaller than the diameter of the used screw)