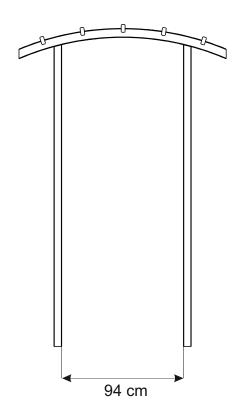

## **BEFORE YOU START**

Check the pack/s and make sure that you have all of the parts listed below.

If not, contact your retailer who will be able to help you.

When you are ready to start make sure you have the right tools to hand, plenty of space with a clean and dry area for assembly.

It is advisable for two people to carry out the work.

Where the wood is screwed we advise to pre-drill the holes (the diameter of the holes should be 2mm smaller than the diameter of the used screw)

## **HEALTH AND SAFETY**

Do not lean or stand on the roof assembly at any time - the structure is not of a load bearing design.

Do not overreach when working from the step ladder In order to reduce the risk of suffocation please keep all plastic bags and small parts away from children.



**PLAN** 







## **FOOTPRINT**







[y]