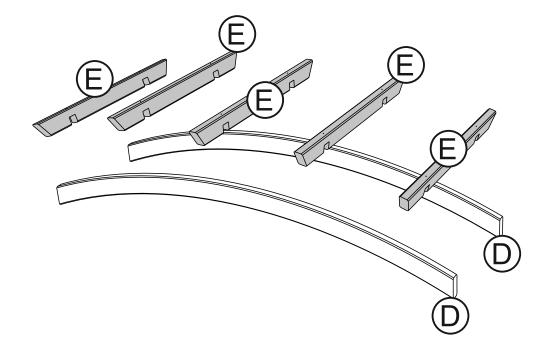

the pack/s and make sure that you have all of the parts listed below.

If not, contact your retailer who will be able to help you.

When you are ready to start make sure you have the right tools to hand, plenty of space with a clean and dry area for assembly.

It is advisable for two people to carry out the work.

Where the wood is screwed we advise to pre-drill the holes (the diameter of the holes should be 2mm smaller than the diameter of the used screw)

## **HEALTH AND SAFETY**

Do not lean or stand on the roof assembly at any time - the structure is not of a load bearing design.

Do not overreach when working from the step ladder In order to reduce the risk of suffocation please keep all plastic bags and small parts away from children.



**PLAN** 







## **FOOTPRINT**







[y]