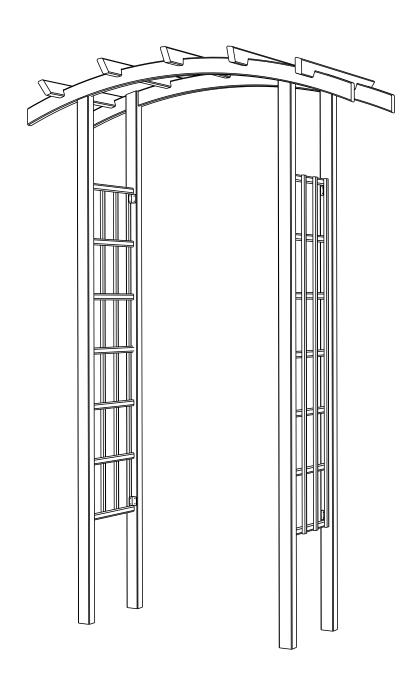

## **BOW TOP ARCH**

BTA 250cm [H] x 160cm [W] x 72cm [D] 220701A014OMBZ08C1





## **BEFORE YOU START**

Check the pack/s and make sure that you have all of the parts listed below.

If not, contact your retailer who will be able to help you.

When you are ready to start make sure you have the right tools to hand, plenty of space with a clean and dry area for assembly.

It is advisable for two people to carry out the work.

Where the wood is screwed we advise to pre-drill the holes (the diameter of the holes should be 2mm smaller than the diameter of the used screw)

## **HEALTH AND SAFETY**

Do not lean or stand on the roof assembly at any time - the structure is not of a load bearing design.

Do not overreach when working from the step ladder In order to reduce the risk of suffocation please keep all plastic bags and small parts away from children.



**PLAN**