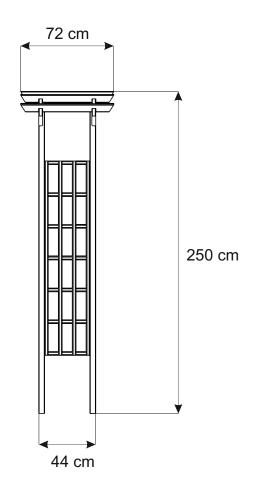

## **BEFORE YOU START**

Check the pack/s and make sure that you have all of the parts listed below.

If not, contact your retailer who will be able to help you.

When you are ready to start make sure you have the right tools to hand, plenty of space with a clean and dry area for assembly.

It is advisable for two people to carry out the work.

Where the wood is screwed we advise to pre-drill the holes (the diameter of the holes should be 2mm smaller than the diameter of the used screw)

## **HEALTH AND SAFETY**

Do not lean or stand on the roof assembly at any time - the structure is not of a load bearing design.

Do not overreach when working from the step ladder In order to reduce the risk of suffocation please keep all plastic bags and small parts away from children.



**PLAN** 







## **FOOTPRINT**







[y]