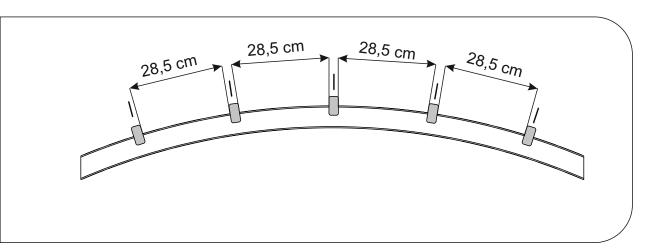

It is advisable for two people to carry out the work.

Where the wood is screwed we advise to pre-drill the holes (the diameter of the holes should be 2mm smaller than the diameter of the used screw)