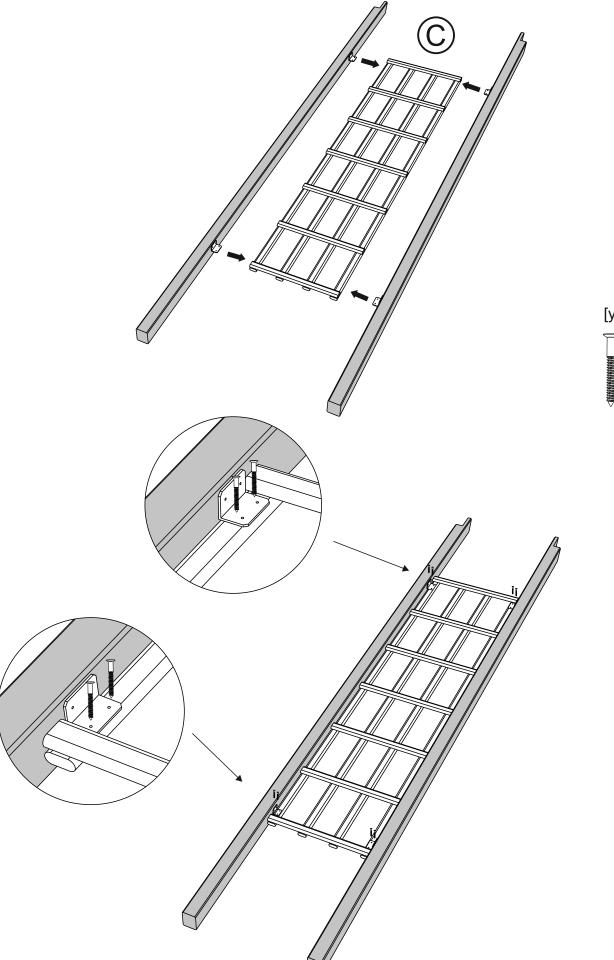

## **BEFORE YOU START**

Check the pack/s and make sure that you have all of the parts listed below.

If not, contact your retailer who will be able to help you.

When you are ready to start make sure you have the right tools to hand, plenty of space with a clean and dry area for assembly.

It is advisable for two people to carry out the work.

Where the wood is screwed we advise to pre-drill the holes (the diameter of the holes should be 2mm smaller than the diameter of the used screw)