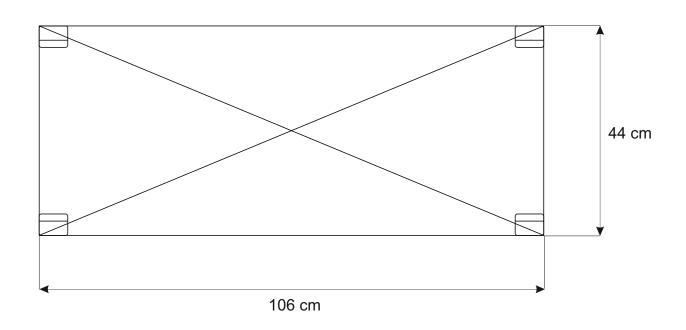

T**

Check the pack/s and make sure that you have all of the parts listed below.

If not, contact your retailer who will be able to help you.

When you are ready to start make sure you have the right tools to hand, plenty of space with a clean and dry area for assembly.

It is advisable for two people to carry out the work.

Where the wood is screwed we advise to pre-drill the holes (the diameter of the holes should be 2mm smaller than the diameter of the used screw)

## **HEALTH AND SAFETY**

Do not lean or stand on the roof assembly at any time - the structure is not of a load bearing design.

Do not overreach when working from the step ladder In order to reduce the risk of suffocation please keep all plastic bags and small parts away from children.



**PLAN** 







## **FOOTPRINT**







[y]