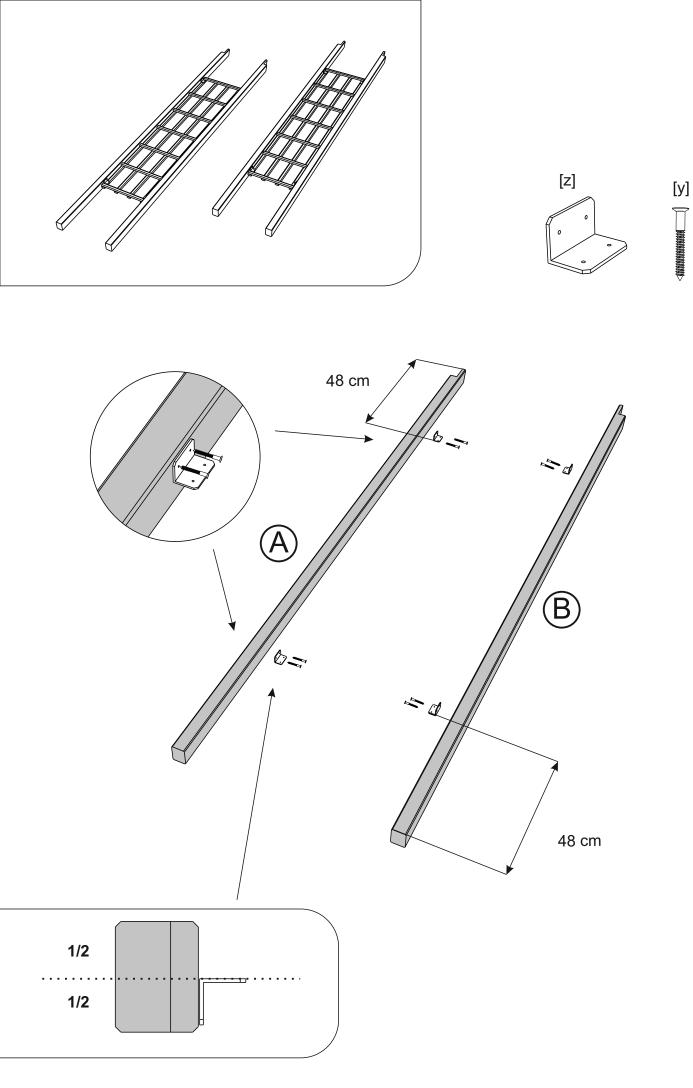

## **BEFORE YOU START**

Check the pack/s and make sure that you have all of the parts listed below.

If not, contact your retailer who will be able to help you.

When you are ready to start make sure you have the right tools to hand, plenty of space with a clean and dry area for assembly.

It is advisable for two people to carry out the work.

Where the wood is screwed we advise to pre-drill the holes (the diameter of the holes should be 2mm smaller than the diameter of the used screw)