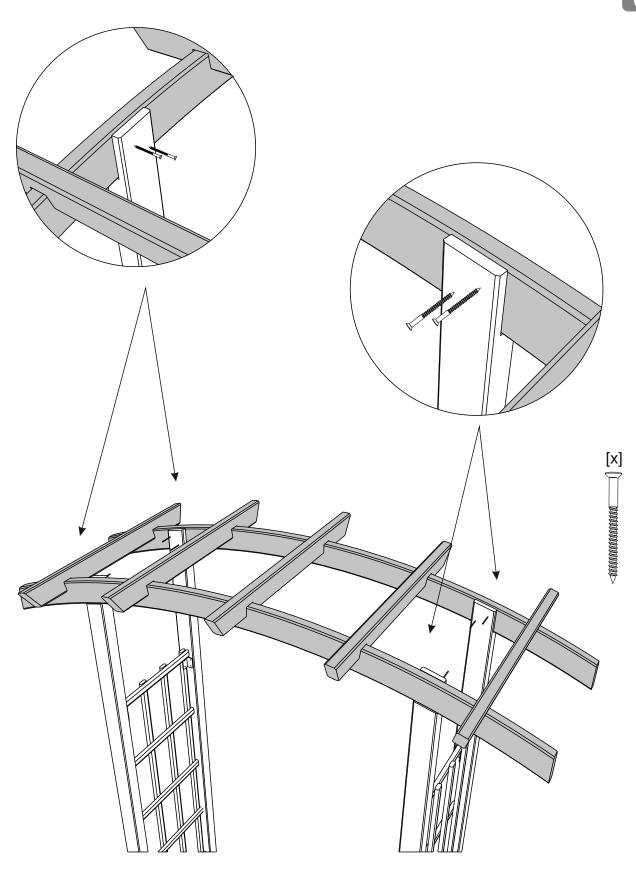

It is advisable for two people to carry out the work.

Where the wood is screwed we advise to pre-drill the holes (the diameter of the holes should be 2mm smaller than the diameter of the used screw)