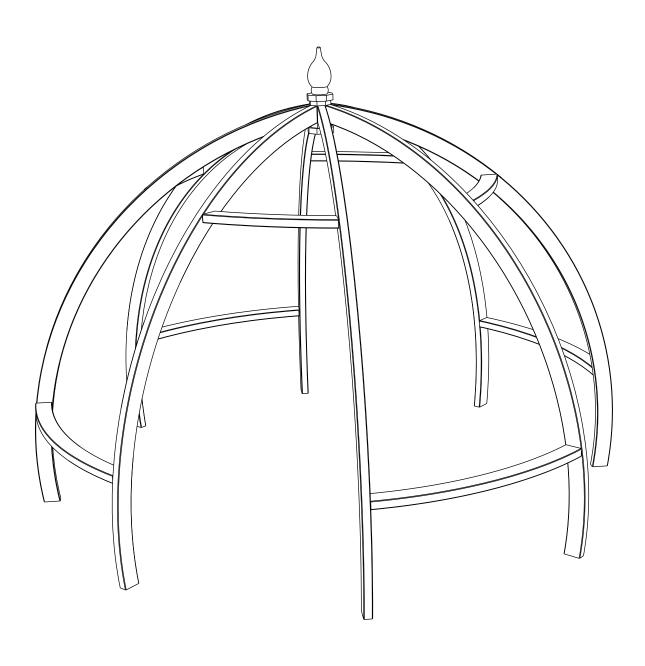

# **APOLLO PERGOLA**

APOLPERG 261cm [H] x 347cm [DIA] 222200A001OMBZ01C1





## **BEFORE YOU START**

Check the pack/s and make sure that you have all of the parts listed below.

If not, contact your retailer who will be able to help you.

When you are ready to start make sure you have the right tools to hand, plenty of space with a clean and dry area for assembly.

It is advisable for two people to carry out the work.

Where the wood is screwed we advise to pre-drill the holes (the diameter of the holes should be 2mm smaller than the diameter of the used screw)

### **HEALTH AND SAFETY**

Do not lean or stand on the roof assembly at any time - the structure is not of a load bearing design.

Do not overreach when working from the step ladder In order to reduce the risk of suffocation please keep all plastic bags and small parts away from children.







## **F