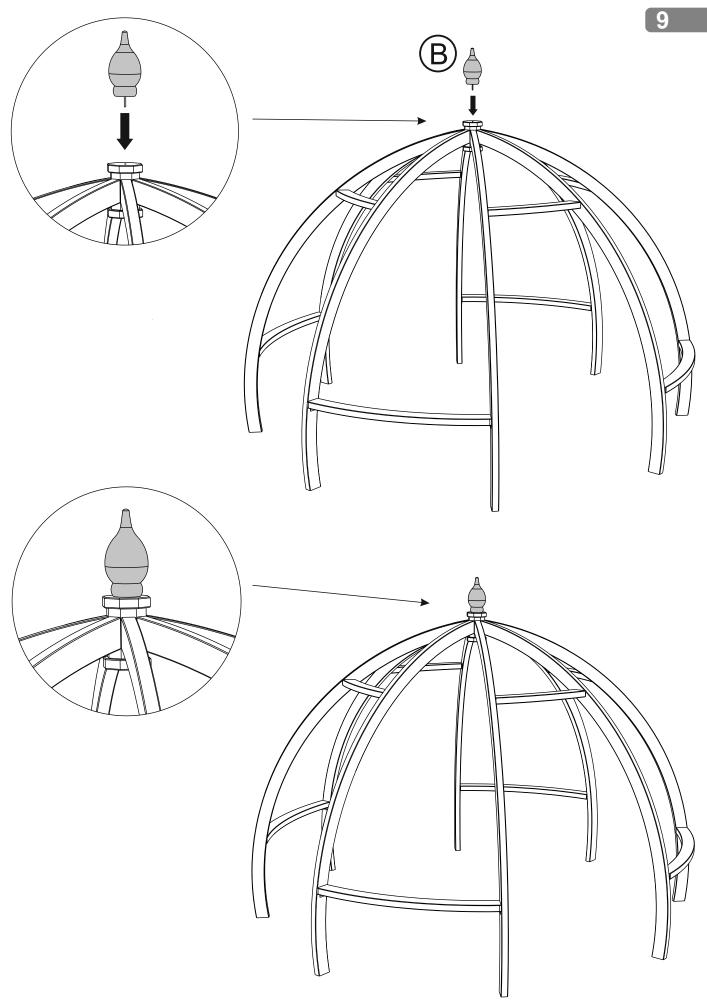

It is advisable for two people to carry out the work.

Where the wood is screwed we advise to pre-drill the holes (the diameter of the holes should be 2mm smaller than the diameter of the used screw)