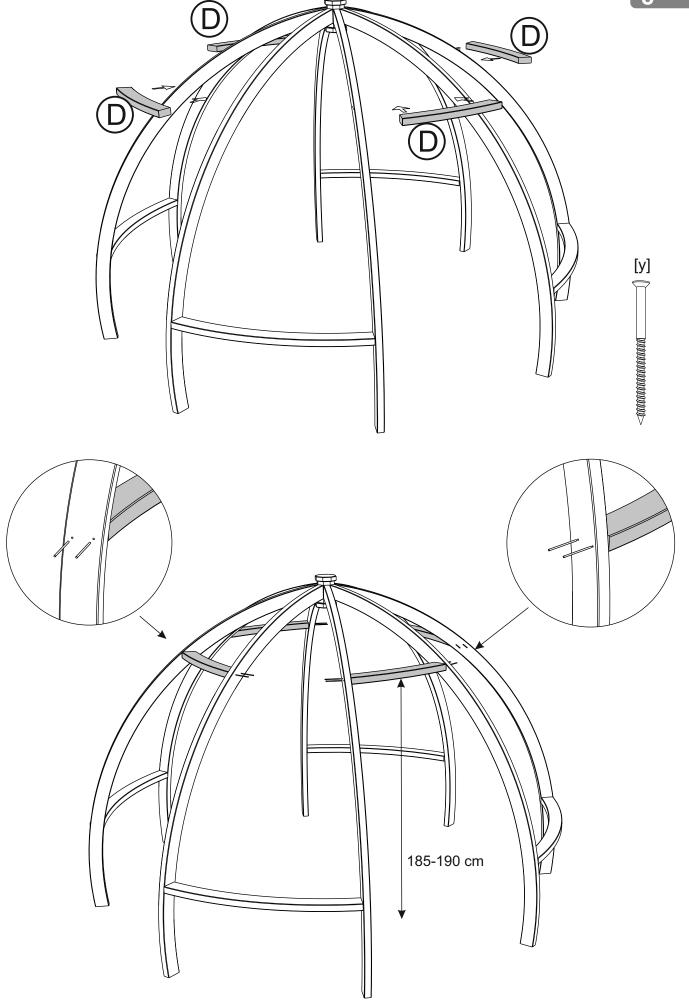

It is advisable for two people to carry out the work.

Where the wood is screwed we advise to pre-drill the holes (the diameter of the holes should be 2mm smaller than the diameter of the used screw)