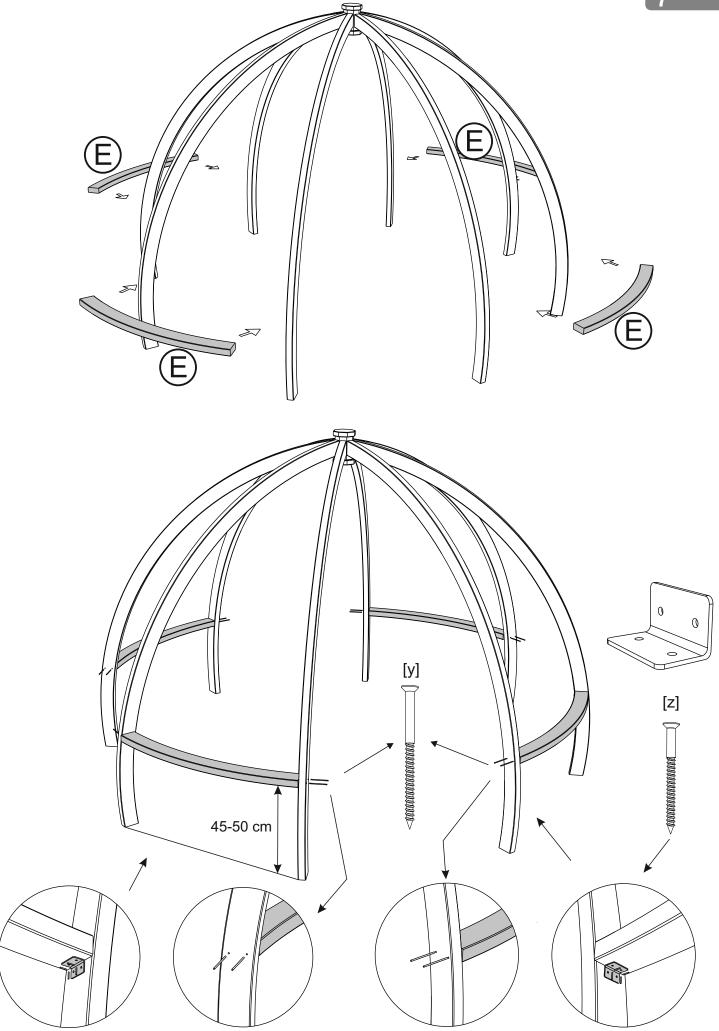

It is advisable for two people to carry out the work.

Where the wood is screwed we advise to pre-drill the holes (the diameter of the holes should be 2mm smaller than the diameter of the used screw)