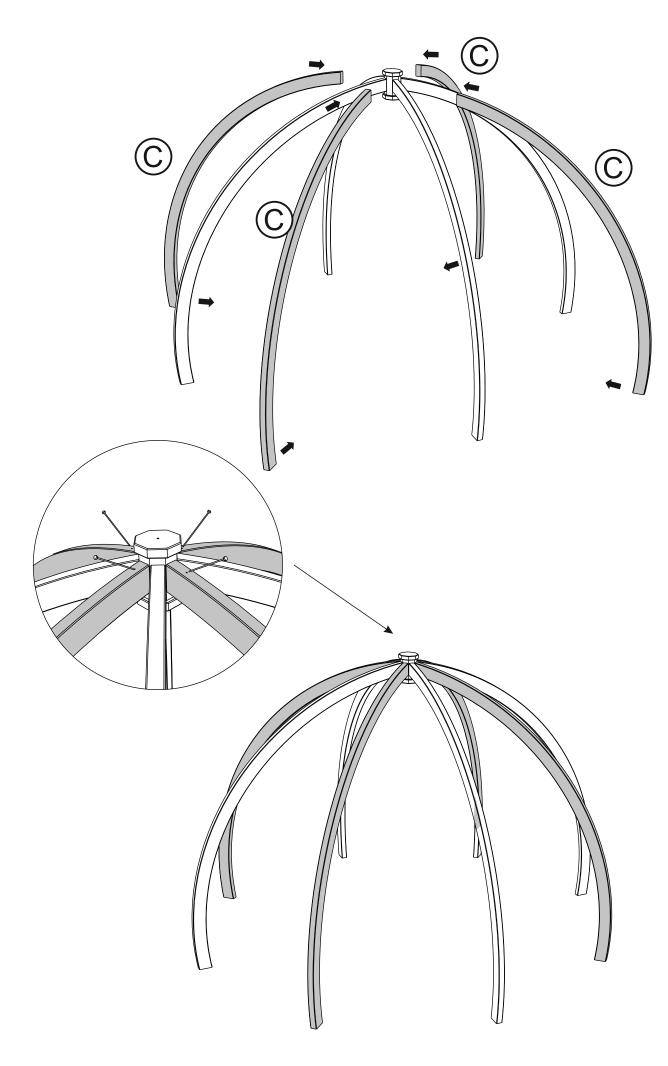

It is advisable for two people to carry out the work.

Where the wood is screwed we advise to pre-drill the holes (the diameter of the holes should be 2mm smaller than the diameter of the used screw)