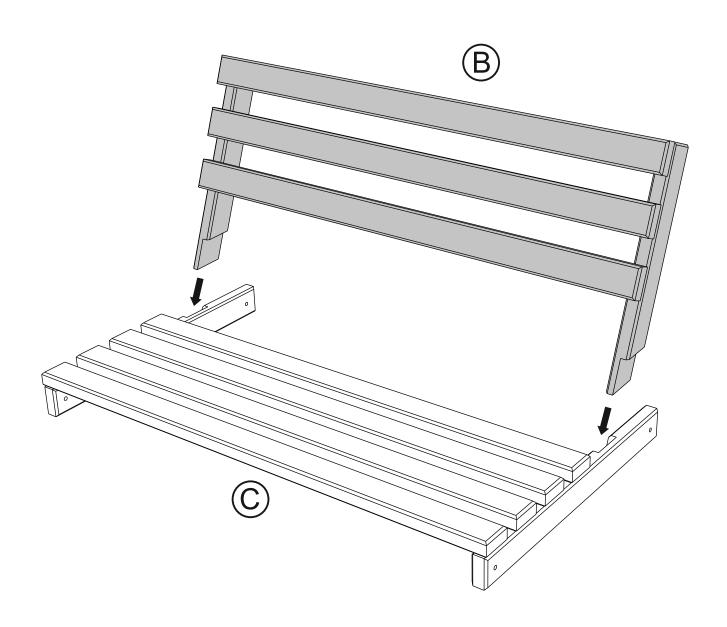

pack/s and make sure that you have all of the parts listed below.

If not, contact your retailer who will be able to help you.

When you are ready to start make sure you have the right tools to hand, plenty of space with a clean and dry area for assembly.

It is advisable for two people to carry out the work.

Where the wood is screwed we advise to pre-drill the holes (the diameter of the holes should be 2mm smaller than the diameter of the used screw)

## **HEALTH AND SAFETY**

Do not lean or stand on the roof assembly at any time - the structure is not of a load bearing design.

Do not overreach when working from the step ladder In order to reduce the risk of suffocation please keep all plastic bags and small parts away from children.



















## **FOOTPRINT**

68 cm

1















[u] 8x120 x4

[v] (0) **x4** 

[w]



**x**4