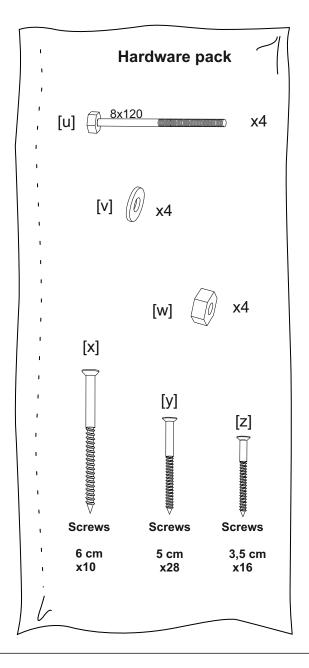

## **BEFORE YOU START**

Check the pack/s and make sure that you have all of the parts listed below.

If not, contact your retailer who will be able to help you.

When you are ready to start make sure you have the right tools to hand, plenty of space with a clean and dry area for assembly.

## **FOOTPRINT**

68 cm

1

[u] 8x120 x4

[v] (0) **x4** 

[w]

**x**4