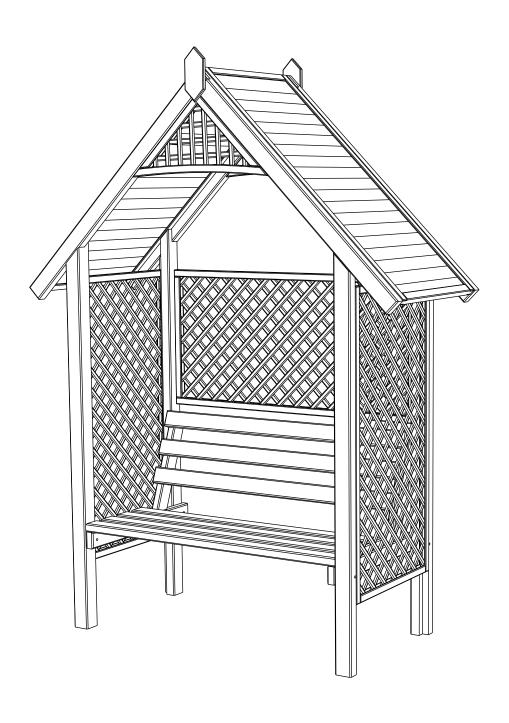

## **VALENCIA ARBOUR**

VALARB 235cm [H] x 174cm [W] x 72cm [D] 221406A001OMBZ04A1