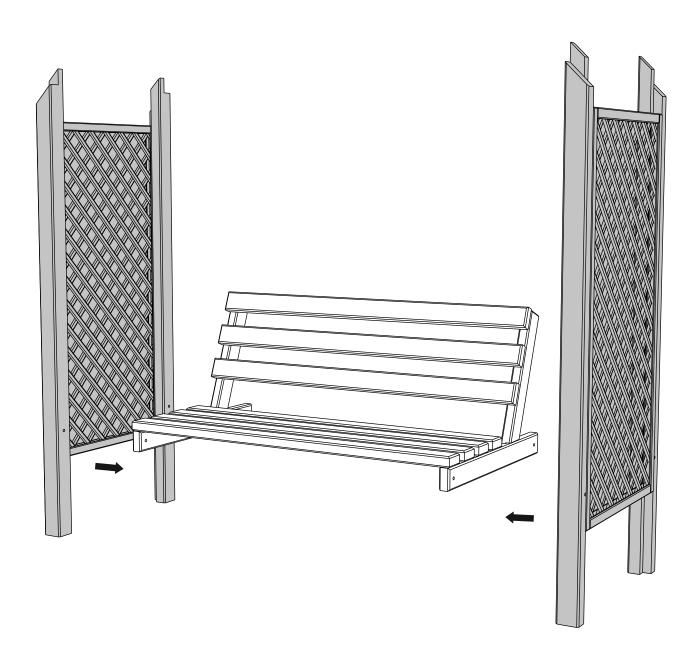

/s and make sure that you have all of the parts listed below.

If not, contact your retailer who will be able to help you.

When you are ready to start make sure you have the right tools to hand, plenty of space with a clean and dry area for assembly.

It is advisable for two people to carry out the work.

Where the wood is screwed we advise to pre-drill the holes (the diameter of the holes should be 2mm smaller than the diameter of the used screw)

## **HEALTH AND SAFETY**

Do not lean or stand on the roof assembly at any time - the structure is not of a load bearing design.

Do not overreach when working from the step ladder In order to reduce the risk of suffocation please keep all plastic bags and small parts away from children.



















## **FOOTPRINT**

68 cm

1















[u] 8x120 x4

[v] (0) **x4** 

[w]



**x**4