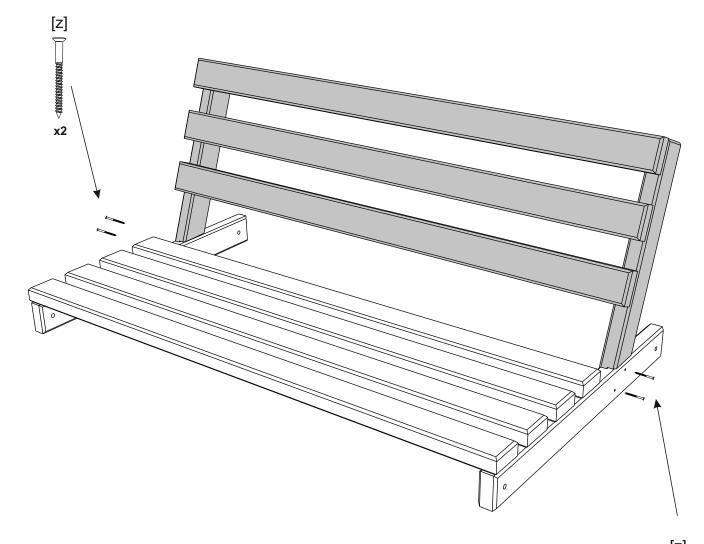

ck/s and make sure that you have all of the parts listed below.

If not, contact your retailer who will be able to help you.

When you are ready to start make sure you have the right tools to hand, plenty of space with a clean and dry area for assembly.

It is advisable for two people to carry out the work.

Where the wood is screwed we advise to pre-drill the holes (the diameter of the holes should be 2mm smaller than the diameter of the used screw)

## **HEALTH AND SAFETY**

Do not lean or stand on the roof assembly at any time - the structure is not of a load bearing design.

Do not overreach when working from the step ladder In order to reduce the risk of suffocation please keep all plastic bags and small parts away from children.



















## **FOOTPRINT**

68 cm

1















[u] 8x120 x4

[v] (0) **x4** 

[w]



**x**4