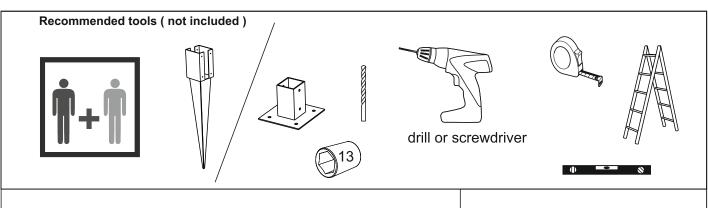

## **BEFORE YOU START**

Check the pack/s and make sure that you have all of the parts listed below.

If not, contact your retailer who will be able to help you.

When you are ready to start make sure you have the right tools to hand, plenty of space with a clean and dry area for assembly.

It is advisable for two people to carry out the work.

Where the wood is screwed we advise to pre-drill the holes (the diameter of the holes should be 2mm smaller than the diameter of the used screw)

## **HEALTH AND SAFETY**

Do not lean or stand on the roof assembly at any time - the structure is not of a load bearing design.

Do not overreach when working from the step ladder In order to reduce the risk of suffocation please keep all plastic bags and small parts away from children.