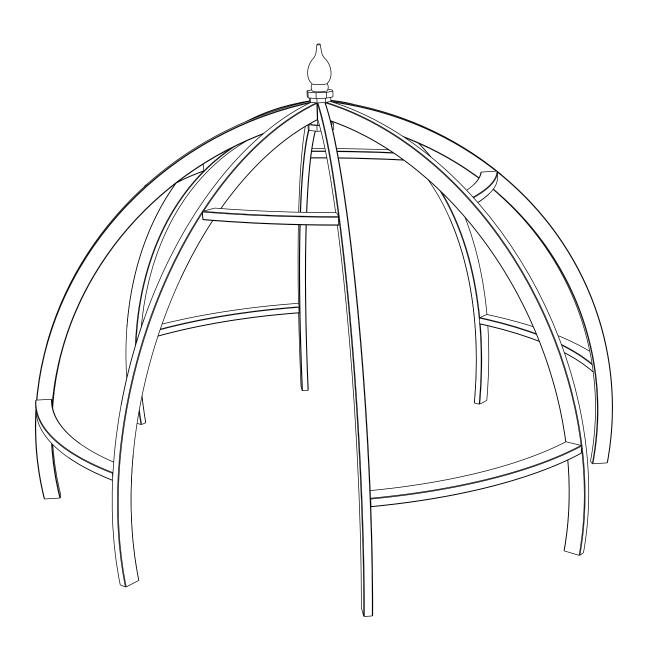

# **APOLLO PERGOLA**

APOLPERG 261cm [H] x 347cm [DIA] 222200A001OMBZ01C1





## **BEFORE YOU START**

Check the pack/s and make sure that you have all of the parts listed below.

If not, contact your retailer who will be able to help you.

When you are ready to start make sure you have the right tools to hand, plenty of space with a clean and dry area for assembly.

It is advisable for two people to carry out the work.

Where the wood is screwed we advise to pre-drill the holes (the diameter of the holes should be 2mm smaller than the diameter of the used screw)

### **HEALTH AND SAFETY**

Do not lean or stand on the roof assembly at any time - the structure is not of a load bearing design.

Do not overreach when working from the step ladder In order to reduce the risk of suffocation please keep all plastic bags and small parts away from children.







## **F