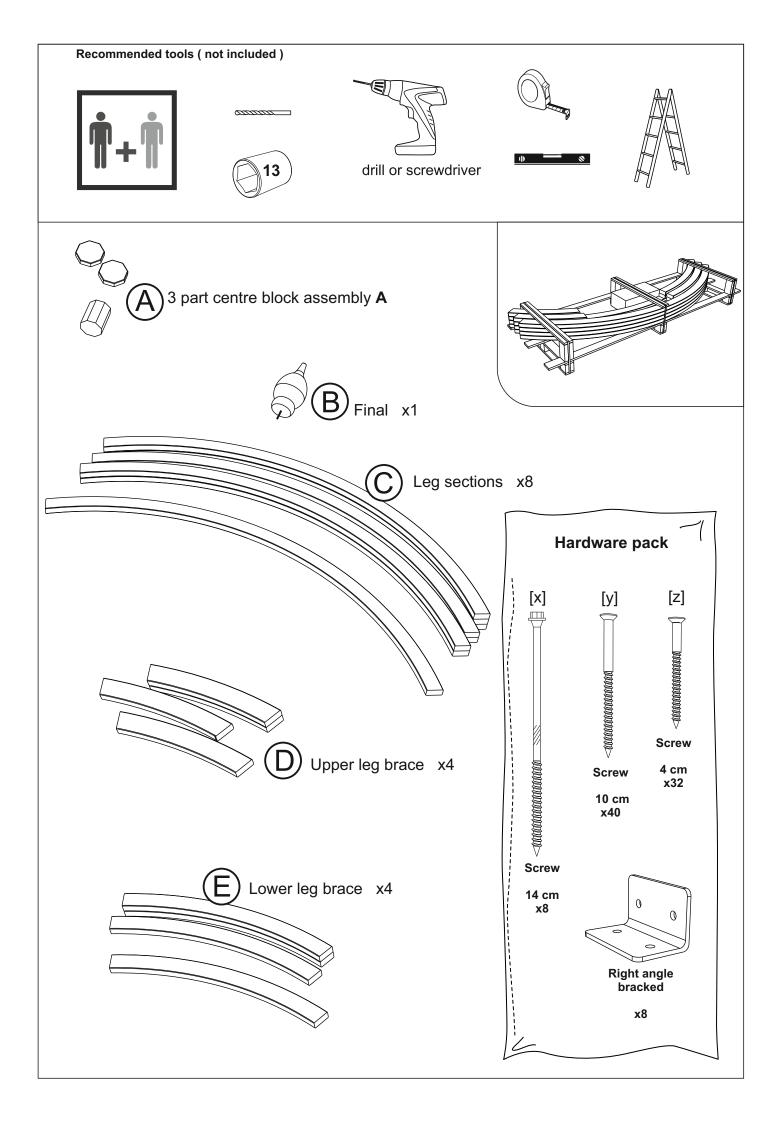

## **BEFORE YOU START**

Check the pack/s and make sure that you have all of the parts listed below.

If not, contact your retailer who will be able to help you.

When you are ready to start make sure you have the right tools to hand, plenty of space with a clean and dry area for assembly.

It is advisable for two people to carry out the work.

Where the wood is screwed we advise to pre-drill the holes (the diameter of the holes should be 2mm smaller than the diameter of the used screw)