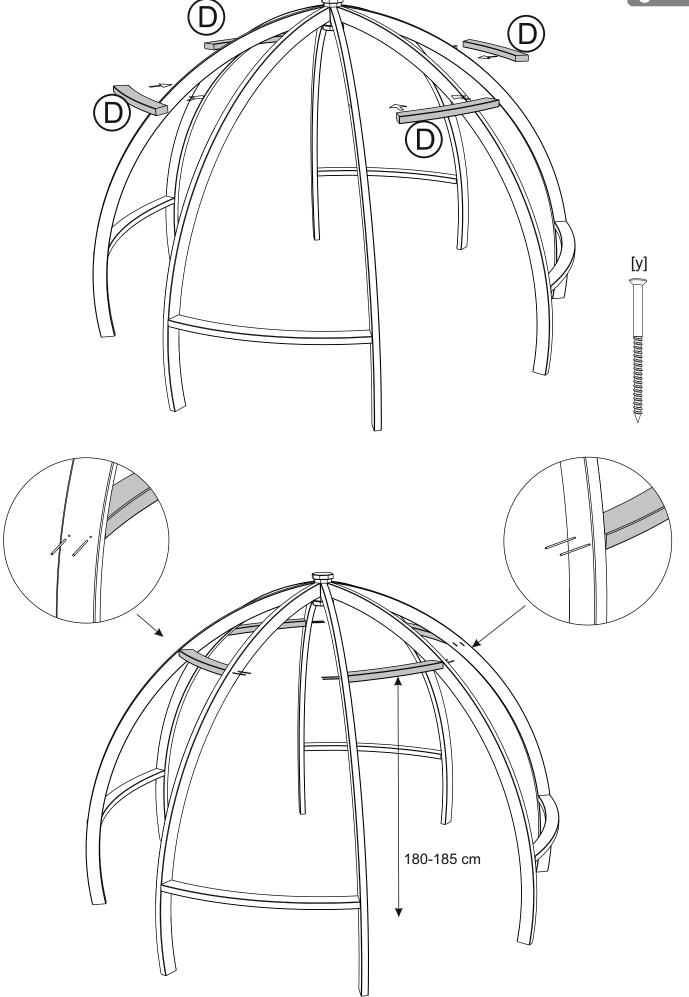

## **BEFORE YOU START**

Check the pack/s and make sure that you have all of the parts listed below.

If not, contact your retailer who will be able to help you.

When you are ready to start make sure you have the right tools to hand, plenty of space with a clean and dry area for assembly.

It is advisable for two people to carry out the work.

Where the wood is screwed we advise to pre-drill the holes (the diameter of the holes should be 2mm smaller than the diameter of the used screw)