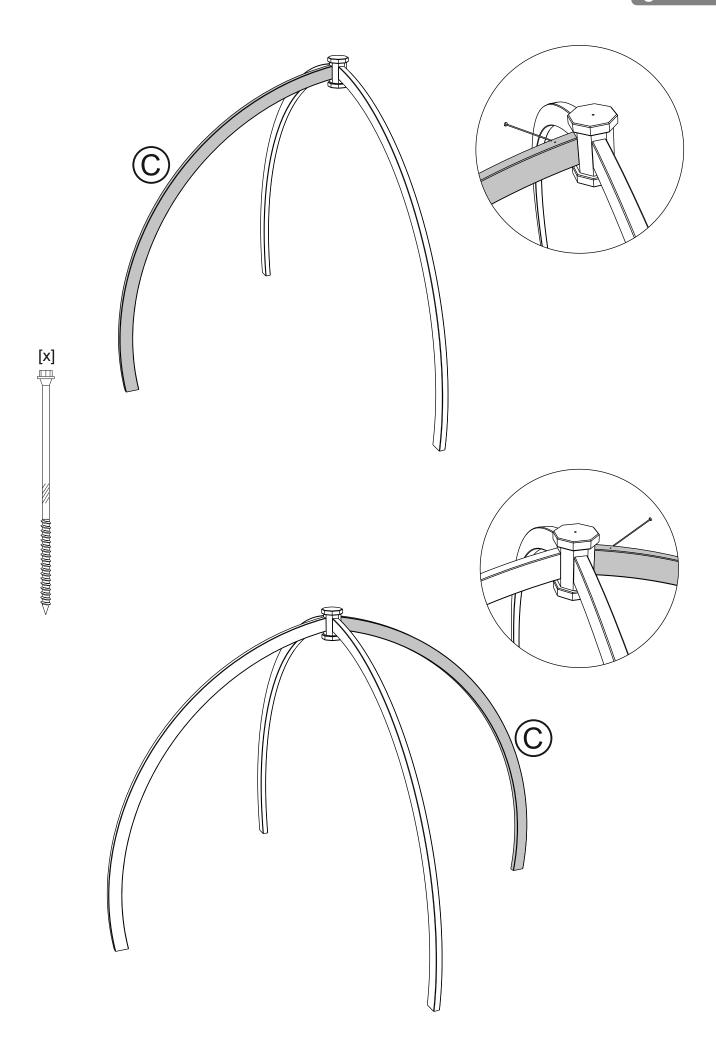

Check the pack/s and make sure that you have all of the parts listed below.

If not, contact your retailer who will be able to help you.

When you are ready to start make sure you have the right tools to hand, plenty of space with a clean and dry area for assembly.

It is advisable for two people to carry out the work.

Where the wood is screwed we advise to pre-drill the holes (the diameter of the holes should be 2mm smaller than the diameter of the used screw)

### **HEALTH AND SAFETY**

Do not lean or stand on the roof assembly at any time - the structure is not of a load bearing design.

Do not overreach when working from the step ladder In order to reduce the risk of suffocation please keep all plastic bags and small parts away from children.







## **FOOTPRINT**



1























#### AFTERCARE

To ensure longevity of your structure it is recommended that it is treated with a wood preservative on a yearly basis.

Your item is ready!