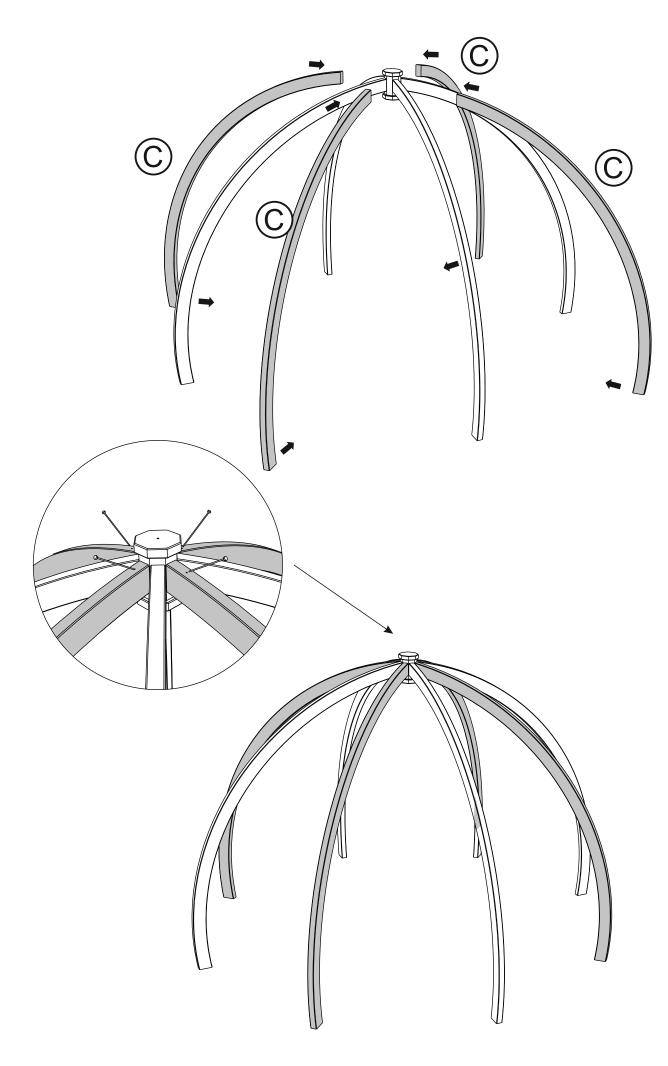

## **BEFORE YOU START**

Check the pack/s and make sure that you have all of the parts listed below.

If not, contact your retailer who will be able to help you.

When you are ready to start make sure you have the right tools to hand, plenty of space with a clean and dry area for assembly.

It is advisable for two people to carry out the work.

Where the wood is screwed we advise to pre-drill the holes (the diameter of the holes should be 2mm smaller than the diameter of the used screw)