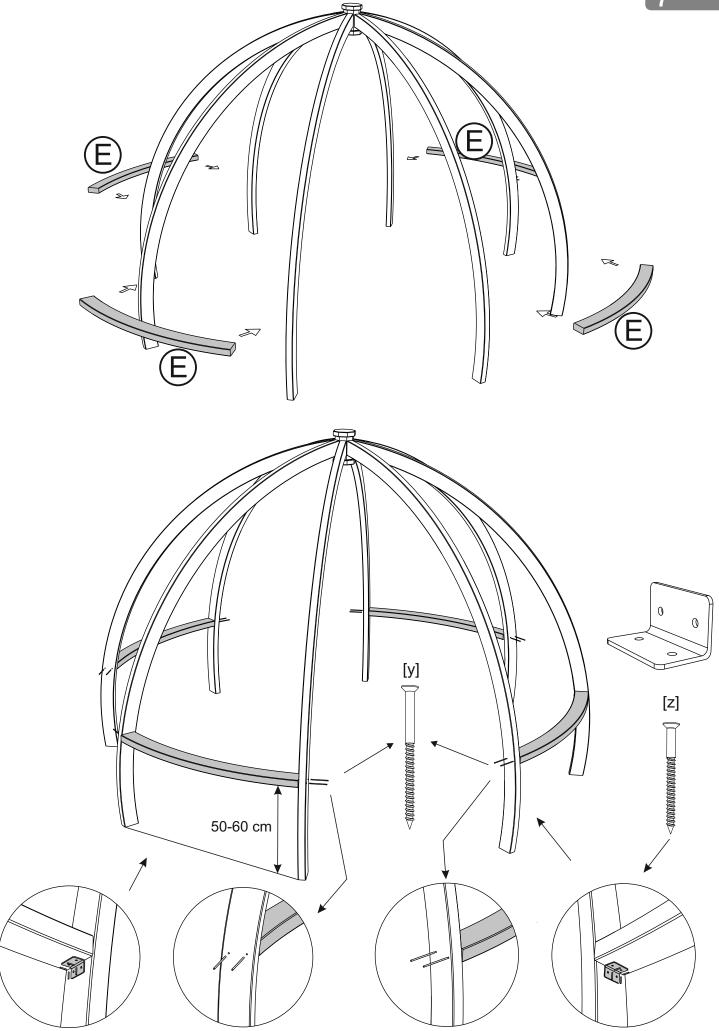

## **BEFORE YOU START**

Check the pack/s and make sure that you have all of the parts listed below.

If not, contact your retailer who will be able to help you.

When you are ready to start make sure you have the right tools to hand, plenty of space with a clean and dry area for assembly.

It is advisable for two people to carry out the work.

Where the wood is screwed we advise to pre-drill the holes (the diameter of the holes should be 2mm smaller than the diameter of the used screw)