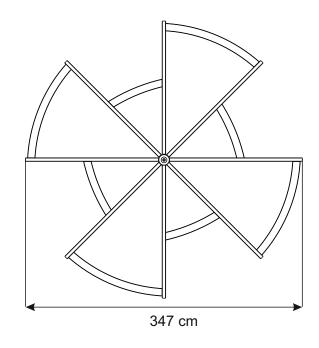

BZ01C1





## **BEFORE YOU START**

Check the pack/s and make sure that you have all of the parts listed below.

If not, contact your retailer who will be able to help you.

When you are ready to start make sure you have the right tools to hand, plenty of space with a clean and dry area for assembly.

It is advisable for two people to carry out the work.

Where the wood is screwed we advise to pre-drill the holes (the diameter of the holes should be 2mm smaller than the diameter of the used screw)

### **HEALTH AND SAFETY**

Do not lean or stand on the roof assembly at any time - the structure is not of a load bearing design.

Do not overreach when working from the step ladder In order to reduce the risk of suffocation please keep all plastic bags and small parts away from children.







## **FOOTPRINT**



1























#### AFTERCARE

To ensure longevity of your structure it is recommended that it is treated with a wood preservative on a yearly basis.

Your item is ready!