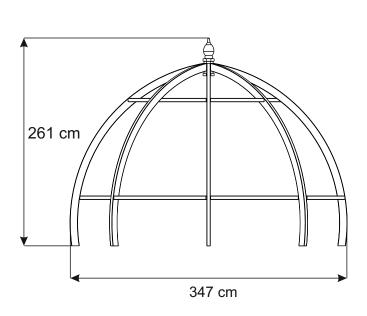

OMBZ01C1





## **BEFORE YOU START**

Check the pack/s and make sure that you have all of the parts listed below.

If not, contact your retailer who will be able to help you.

When you are ready to start make sure you have the right tools to hand, plenty of space with a clean and dry area for assembly.

It is advisable for two people to carry out the work.

Where the wood is screwed we advise to pre-drill the holes (the diameter of the holes should be 2mm smaller than the diameter of the used screw)

### **HEALTH AND SAFETY**

Do not lean or stand on the roof assembly at any time - the structure is not of a load bearing design.

Do not overreach when working from the step ladder In order to reduce the risk of suffocation please keep all plastic bags and small parts away from children.







## **FOOTPRINT**



1























#### AFTERCARE

To ensure longevity of your structure it is recommended that it is treated with a wood preservative on a yearly basis.

Your item is ready!