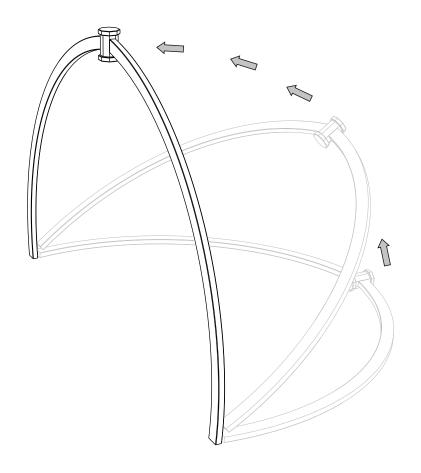

**

Check the pack/s and make sure that you have all of the parts listed below.

If not, contact your retailer who will be able to help you.

When you are ready to start make sure you have the right tools to hand, plenty of space with a clean and dry area for assembly.

It is advisable for two people to carry out the work.

Where the wood is screwed we advise to pre-drill the holes (the diameter of the holes should be 2mm smaller than the diameter of the used screw)

### **HEALTH AND SAFETY**

Do not lean or stand on the roof assembly at any time - the structure is not of a load bearing design.

Do not overreach when working from the step ladder In order to reduce the risk of suffocation please keep all plastic bags and small parts away from children.







## **FOOTPRINT**



1























#### AFTERCARE

To ensure longevity of your structure it is recommended that it is treated with a wood preservative on a yearly basis.

Your item is ready!