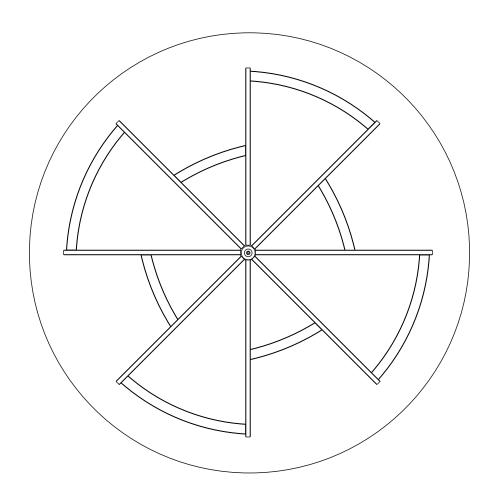

ORE YOU START**

Check the pack/s and make sure that you have all of the parts listed below.

If not, contact your retailer who will be able to help you.

When you are ready to start make sure you have the right tools to hand, plenty of space with a clean and dry area for assembly.

It is advisable for two people to carry out the work.

Where the wood is screwed we advise to pre-drill the holes (the diameter of the holes should be 2mm smaller than the diameter of the used screw)

### **HEALTH AND SAFETY**

Do not lean or stand on the roof assembly at any time - the structure is not of a load bearing design.

Do not overreach when working from the step ladder In order to reduce the risk of suffocation please keep all plastic bags and small parts away from children.







## **FOOTPRINT**



1























#### AFTERCARE

To ensure longevity of your structure it is recommended that it is treated with a wood preservative on a yearly basis.

Your item is ready!