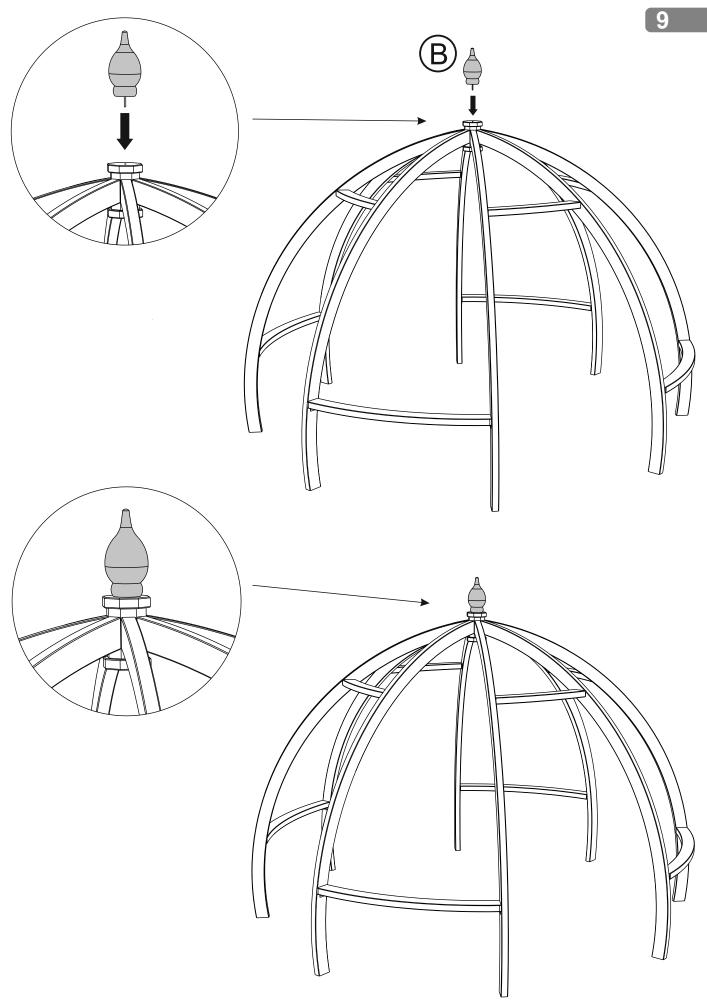

## **BEFORE YOU START**

Check the pack/s and make sure that you have all of the parts listed below.

If not, contact your retailer who will be able to help you.

When you are ready to start make sure you have the right tools to hand, plenty of space with a clean and dry area for assembly.

It is advisable for two people to carry out the work.

Where the wood is screwed we advise to pre-drill the holes (the diameter of the holes should be 2mm smaller than the diameter of the used screw)