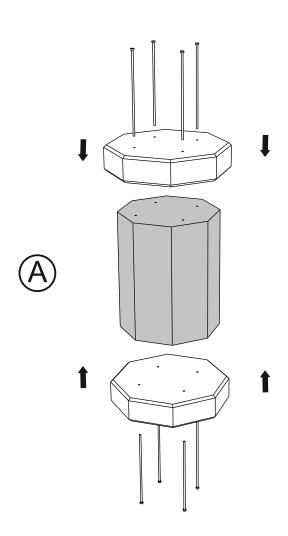

It is advisable for two people to carry out the work.

Where the wood is screwed we advise to pre-drill the holes (the diameter of the holes should be 2mm smaller than the diameter of the used screw)