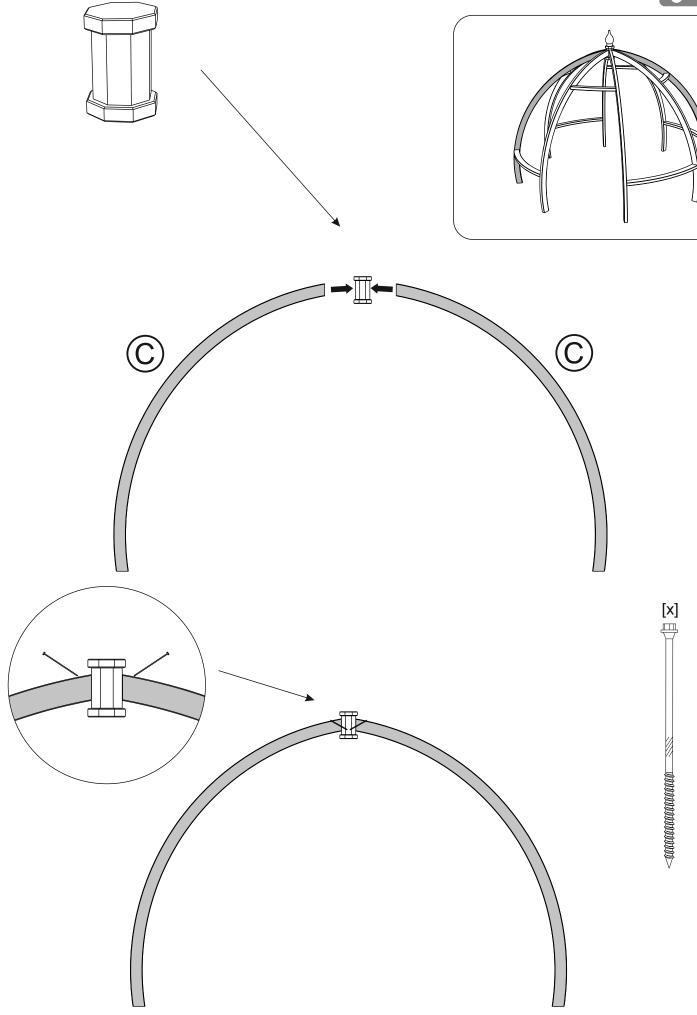

RT**

Check the pack/s and make sure that you have all of the parts listed below.

If not, contact your retailer who will be able to help you.

When you are ready to start make sure you have the right tools to hand, plenty of space with a clean and dry area for assembly.

It is advisable for two people to carry out the work.

Where the wood is screwed we advise to pre-drill the holes (the diameter of the holes should be 2mm smaller than the diameter of the used screw)

### **HEALTH AND SAFETY**

Do not lean or stand on the roof assembly at any time - the structure is not of a load bearing design.

Do not overreach when working from the step ladder In order to reduce the risk of suffocation please keep all plastic bags and small parts away from children.







## **FOOTPRINT**



1























#### AFTERCARE

To ensure longevity of your structure it is recommended that it is treated with a wood preservative on a yearly basis.

Your item is ready!