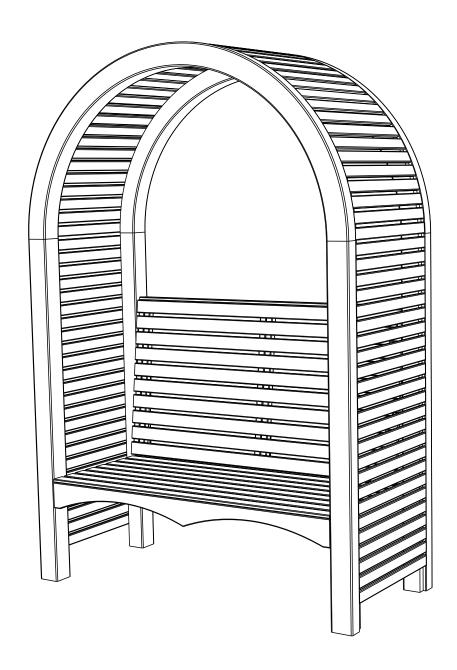

## **CONTEMPORARY ARBOUR**

CONTARB 220cm [H] x 150cm [W] x 70cm [D] 222308A002MMBZ01C1