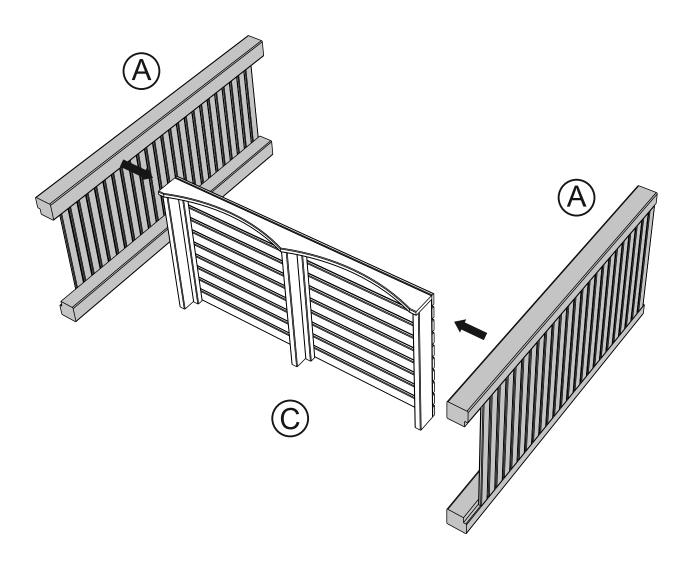

It is advisable for two people to carry out the work.

Where the wood is screwed we advise to pre-drill the holes (the diameter of the holes should be 2mm smaller than the diameter of the used screw)