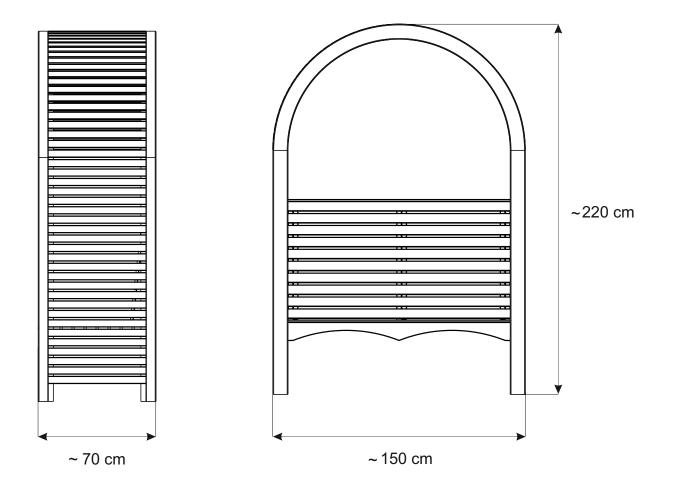

## **CONTEMPORARY ARBOUR**

CONTARB 220cm [H] x 150cm [W] x 70cm [D] 222308A002MMBZ01C1

## **FOOTPRINT**

~70 cm

1

[w]

**x4** 