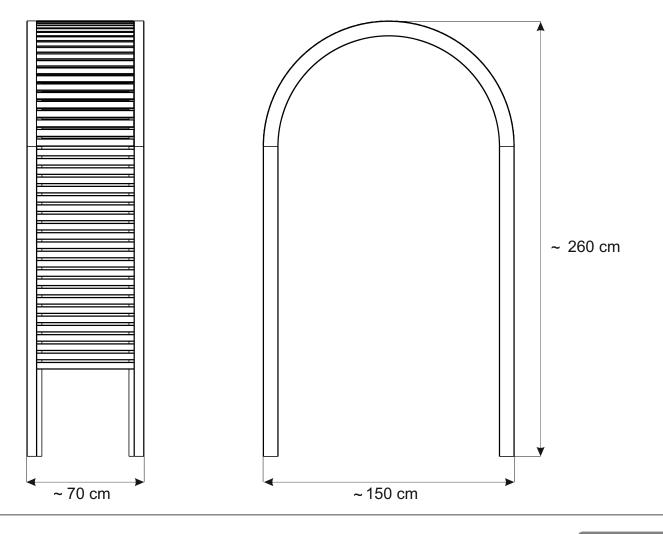

## CONTEMPORARY GARDEN ARCH

CONTARCH 260cm [H] x 150cm [W] x 70cm [D] 222300A001MMBZ01C1

## **FOOTPRINT**

1

[X]

**x4** 

x82