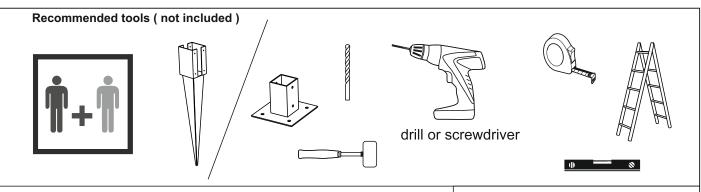

## **BEFORE YOU START**

Check the pack/s and make sure that you have all of the parts listed below.

If not, contact your retailer who will be able to help you.

When you are ready to start make sure you have the right tools to hand, plenty of space with a clean and dry area for assembly.

It is advisable for two people to carry out the work.

Where the wood is screwed we advise to pre-drill the holes (the diameter of the holes should be 2mm smaller than the diameter of the used screw)