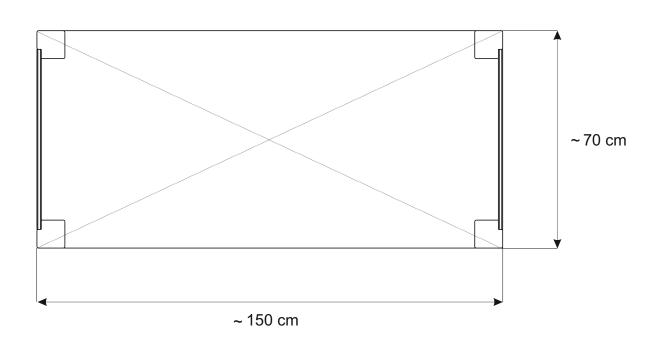

## CONTEMPORARY GARDEN ARCH

CONTARCH 260cm [H] x 150cm [W] x 70cm [D] 222300A001MMBZ01C1

## **FOOTPRINT**

1

[X]

**x4** 

x82