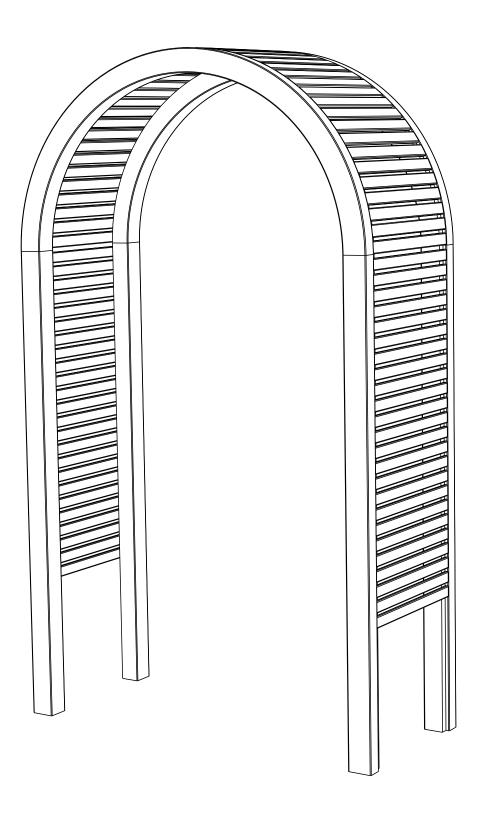

## CONTEMPORARY GARDEN ARCH

CONTARCH 260cm [H] x 150cm [W] x 70cm [D] 222300A001MMBZ01C1