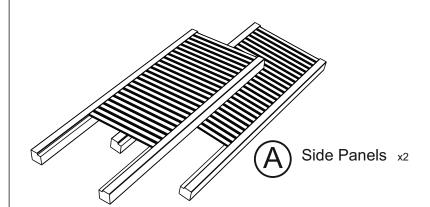

1MMBZ01C1





## **BEFORE YOU START**

Check the pack/s and make sure that you have all of the parts listed below.

If not, contact your retailer who will be able to help you.

When you are ready to start make sure you have the right tools to hand, plenty of space with a clean and dry area for assembly.

It is advisable for two people to carry out the work.

Where the wood is screwed we advise to pre-drill the holes (the diameter of the holes should be 2mm smaller than the diameter of the used screw)

## **HEALTH AND SAFETY**

Do not lean or stand on the roof assembly at any time - the structure is not of a load bearing design.

Do not overreach when working from the step ladder In order to reduce the risk of suffocation please keep all plastic bags and small parts away from children.















## **FOOTPRINT**



1



[X]

**x4** 





x82