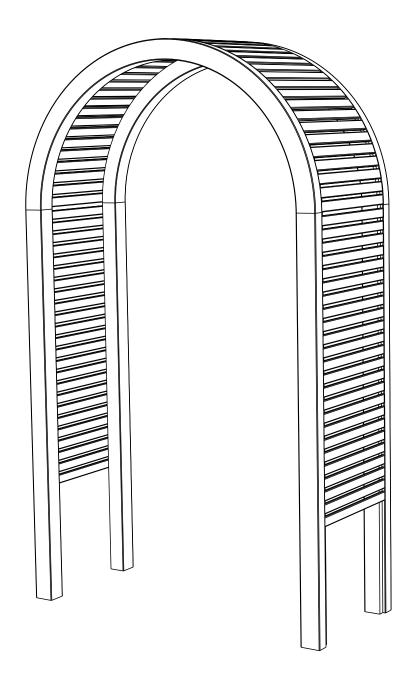

## CONTEMPORARY GARDEN ARCH

CONTARCH 260cm [H] x 150cm [W] x 70cm [D] 222300A001MMBZ01C1