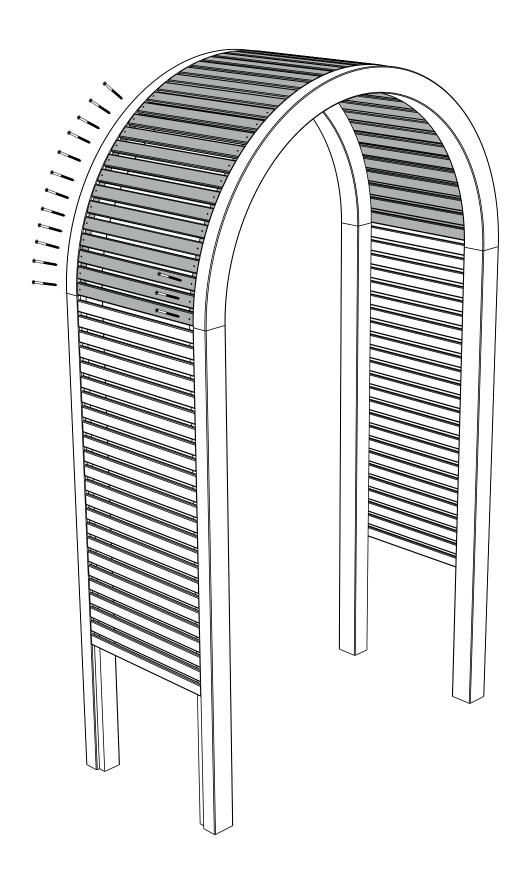

make sure that you have all of the parts listed below.

If not, contact your retailer who will be able to help you.

When you are ready to start make sure you have the right tools to hand, plenty of space with a clean and dry area for assembly.

It is advisable for two people to carry out the work.

Where the wood is screwed we advise to pre-drill the holes (the diameter of the holes should be 2mm smaller than the diameter of the used screw)

## **HEALTH AND SAFETY**

Do not lean or stand on the roof assembly at any time - the structure is not of a load bearing design.

Do not overreach when working from the step ladder In order to reduce the risk of suffocation please keep all plastic bags and small parts away from children.















## **FOOTPRINT**



1



[X]

**x4** 





x82