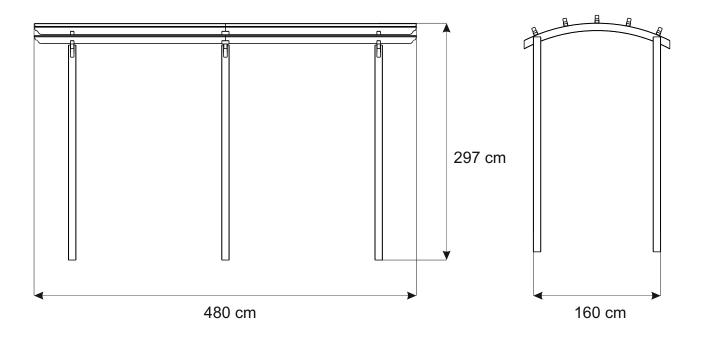

## **BOWED WALKWAY**

BWALK 293cm [H] x 180cm [W] x 480cm [D] 221800A001OWBZ01C1

## **FOOTPRINT**

183 cm 183 cm

1