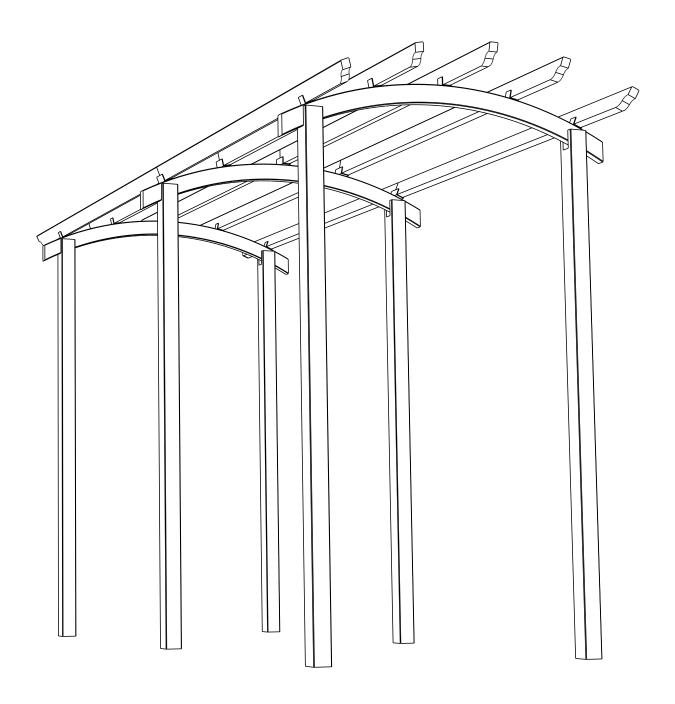

## **BOWED WALKWAY**

BWALK 293cm [H] x 180cm [W] x 480cm [D] 221800A001OWBZ01C1