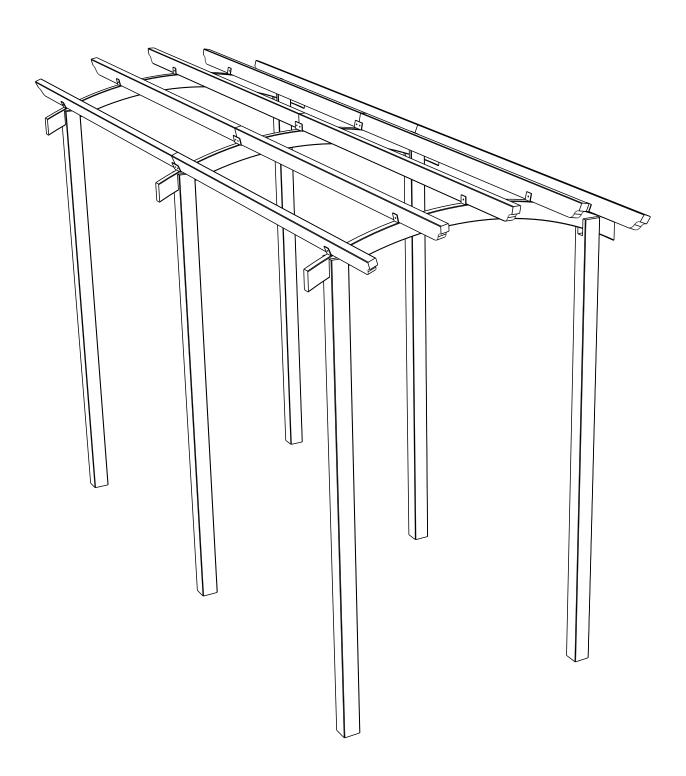

## **BOWED WALKWAY**

BWALK 293cm [H] x 180cm [W] x 480cm [D] 221800A001OWBZ01C1