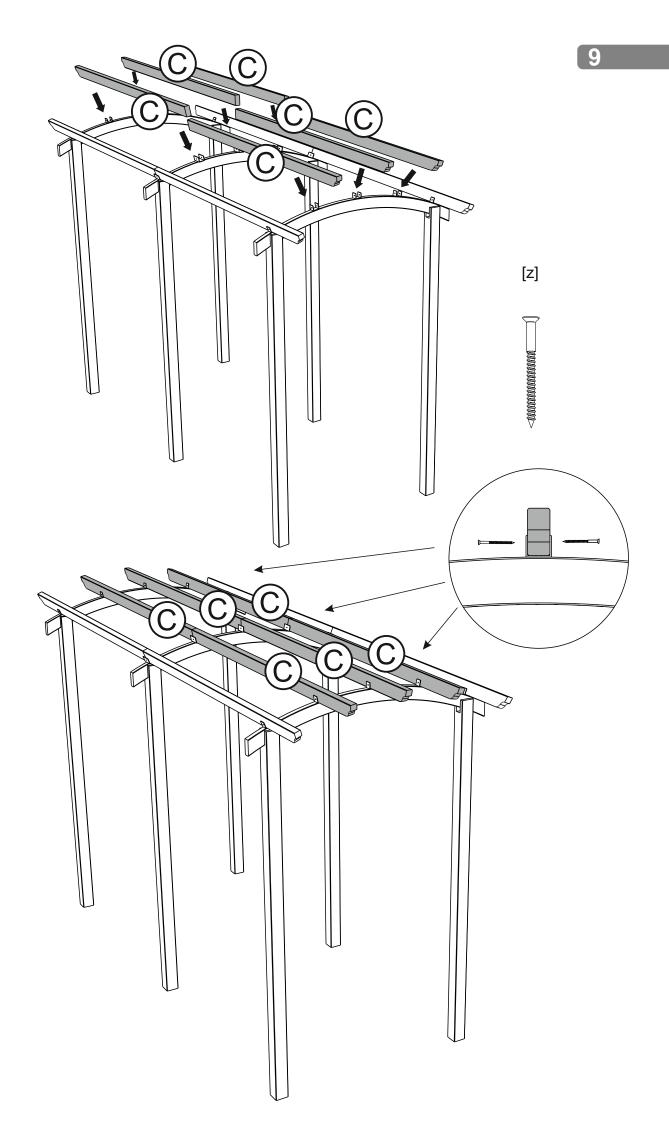

It is advisable for two people to carry out the work.

Where the wood is screwed we advise to pre-drill the holes (the diameter of the holes should be 2mm smaller than the diameter of the used screw)