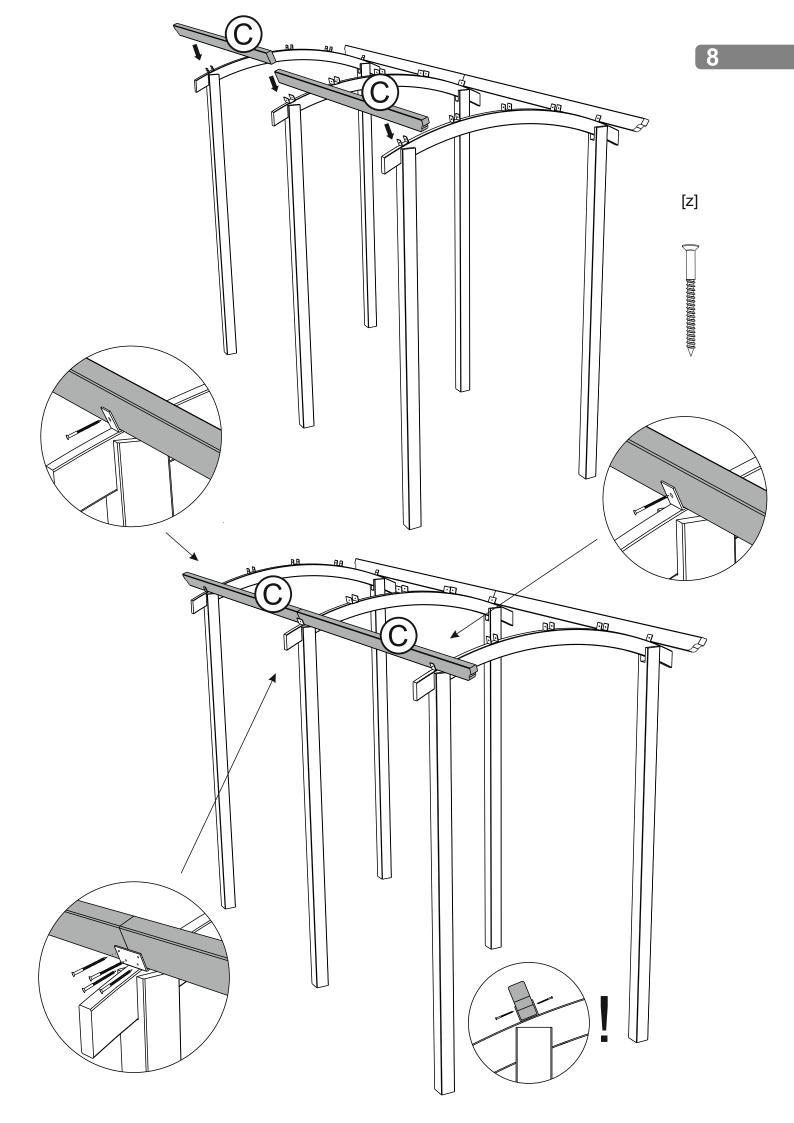

It is advisable for two people to carry out the work.

Where the wood is screwed we advise to pre-drill the holes (the diameter of the holes should be 2mm smaller than the diameter of the used screw)