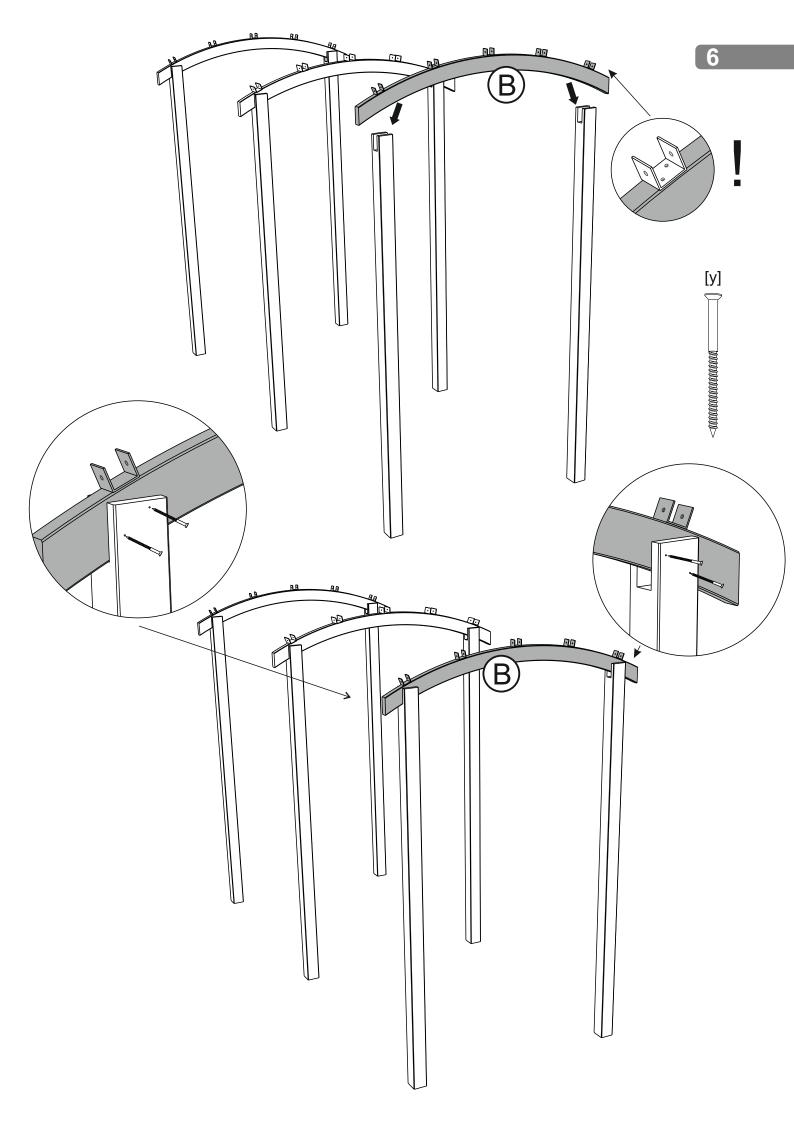

It is advisable for two people to carry out the work.

Where the wood is screwed we advise to pre-drill the holes (the diameter of the holes should be 2mm smaller than the diameter of the used screw)