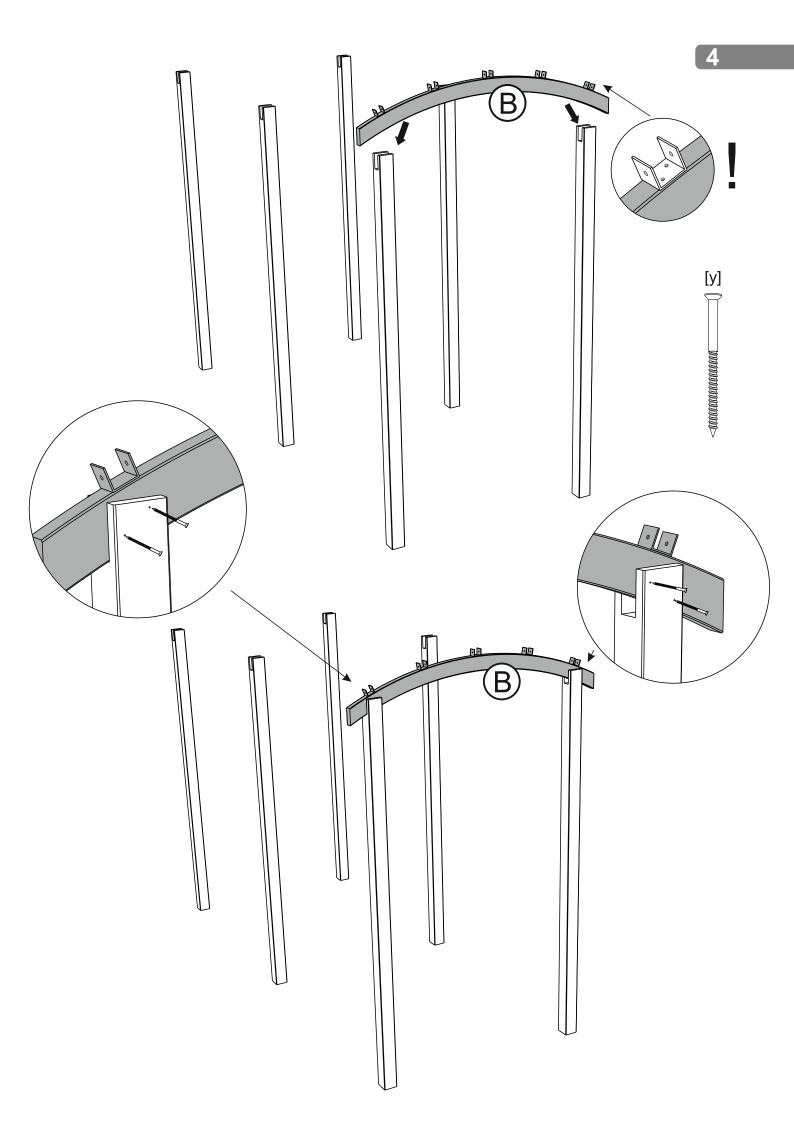

It is advisable for two people to carry out the work.

Where the wood is screwed we advise to pre-drill the holes (the diameter of the holes should be 2mm smaller than the diameter of the used screw)