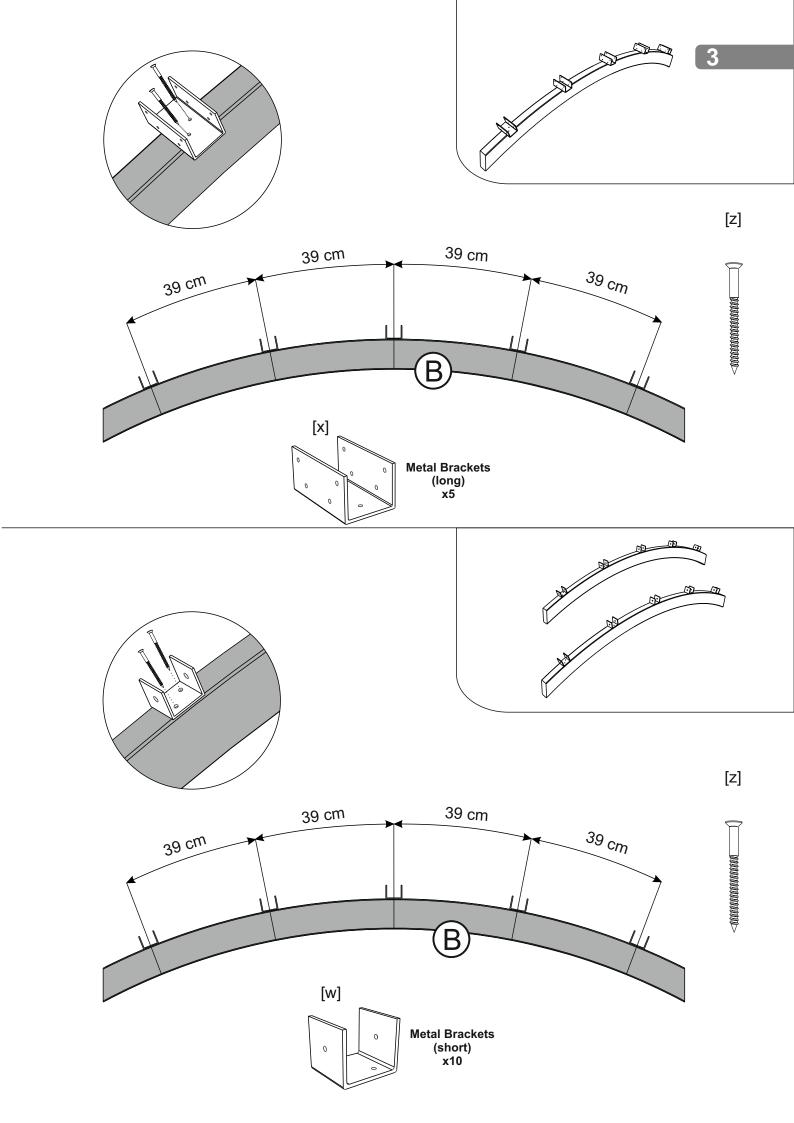

It is advisable for two people to carry out the work.

Where the wood is screwed we advise to pre-drill the holes (the diameter of the holes should be 2mm smaller than the diameter of the used screw)