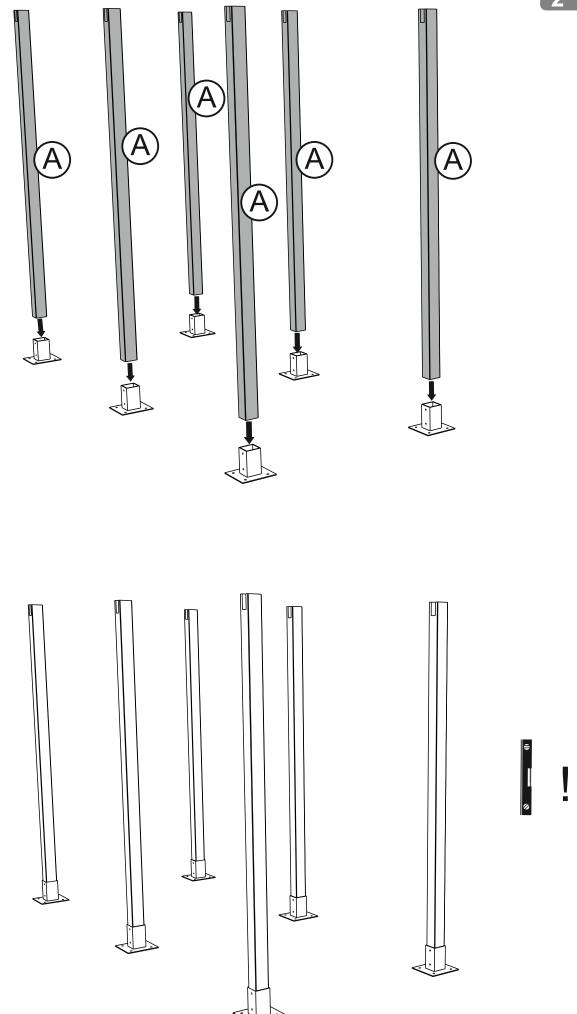

It is advisable for two people to carry out the work.

Where the wood is screwed we advise to pre-drill the holes (the diameter of the holes should be 2mm smaller than the diameter of the used screw)