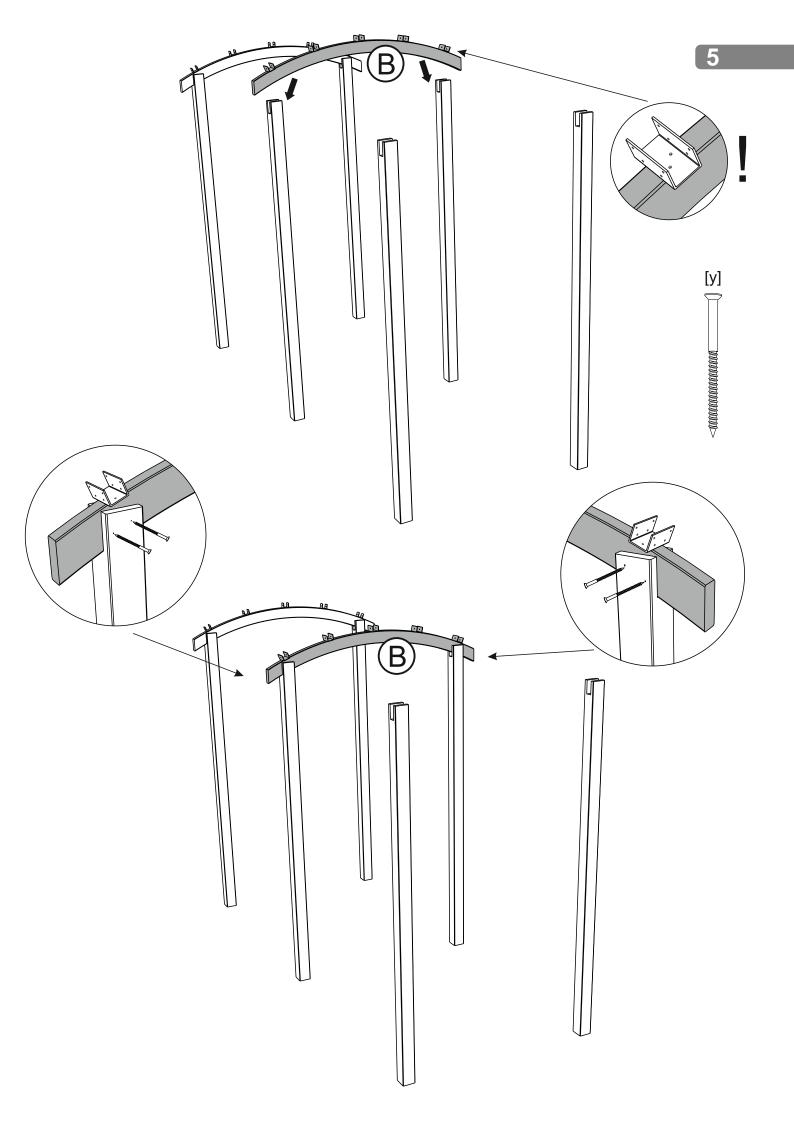

It is advisable for two people to carry out the work.

Where the wood is screwed we advise to pre-drill the holes (the diameter of the holes should be 2mm smaller than the diameter of the used screw)