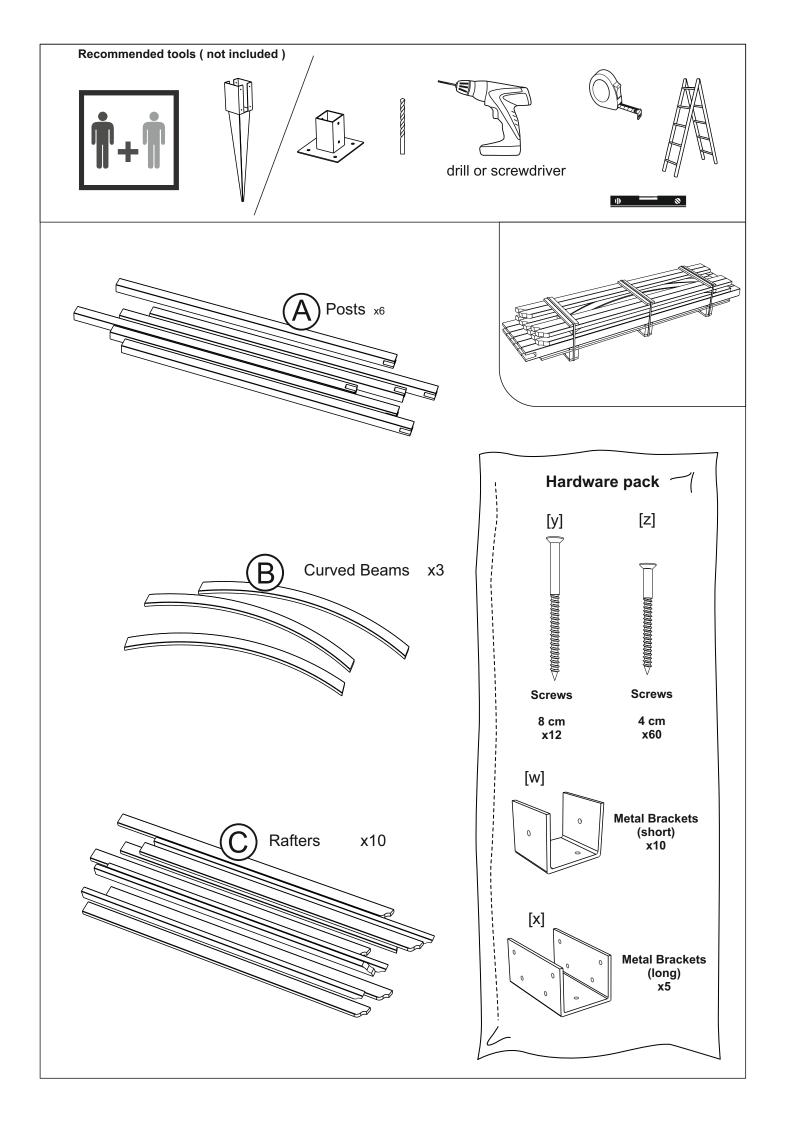

## **BEFORE YOU START**

Check the pack/s and make sure that you have all of the parts listed below.

If not, contact your retailer who will be able to help you.

When you are ready to start make sure you have the right tools to hand, plenty of space with a clean and dry area for assembly.

It is advisable for two people to carry out the work.

Where the wood is screwed we advise to pre-drill the holes (the diameter of the holes should be 2mm smaller than the diameter of the used screw)