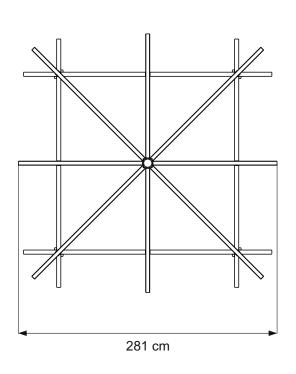

## **BEFORE YOU START**

Check the pack/s and make sure that you have all of the parts listed below.

If not, contact your retailer who will be able to help you.

When you are ready to start make sure you have the right tools to hand, plenty of space with a clean and dry area for assembly.

It is advisable for two people to carry out the work.

Where the wood is screwed we advise to pre-drill the holes (the diameter of the holes should be 2mm smaller than the diameter of the used screw)

#### **HEALTH AND SAFETY**

Do not lean or stand on the roof assembly at any time - the structure is not of a load bearing design.

Do not overreach when working from the step ladder In order to reduce the risk of suffocation please keep all plastic bags and small parts away from children.



# PLAN





## **FOOTPRINT**



1