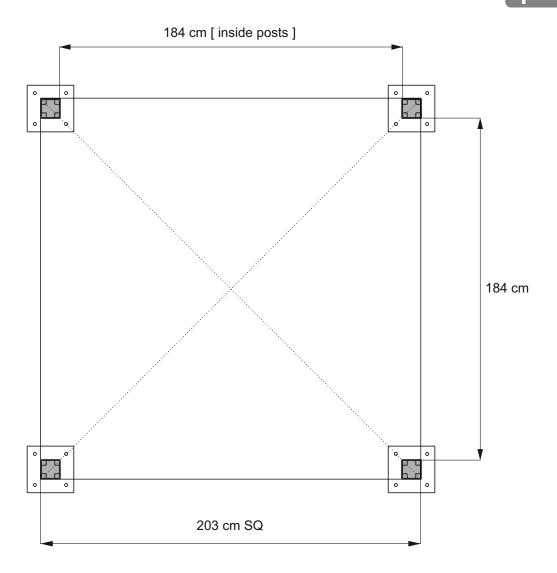

TART**

Check the pack/s and make sure that you have all of the parts listed below.

If not, contact your retailer who will be able to help you.

When you are ready to start make sure you have the right tools to hand, plenty of space with a clean and dry area for assembly.

It is advisable for two people to carry out the work.

Where the wood is screwed we advise to pre-drill the holes (the diameter of the holes should be 2mm smaller than the diameter of the used screw)

#### **HEALTH AND SAFETY**

Do not lean or stand on the roof assembly at any time - the structure is not of a load bearing design.

Do not overreach when working from the step ladder In order to reduce the risk of suffocation please keep all plastic bags and small parts away from children.



# PLAN





## **FOOTPRINT**



1