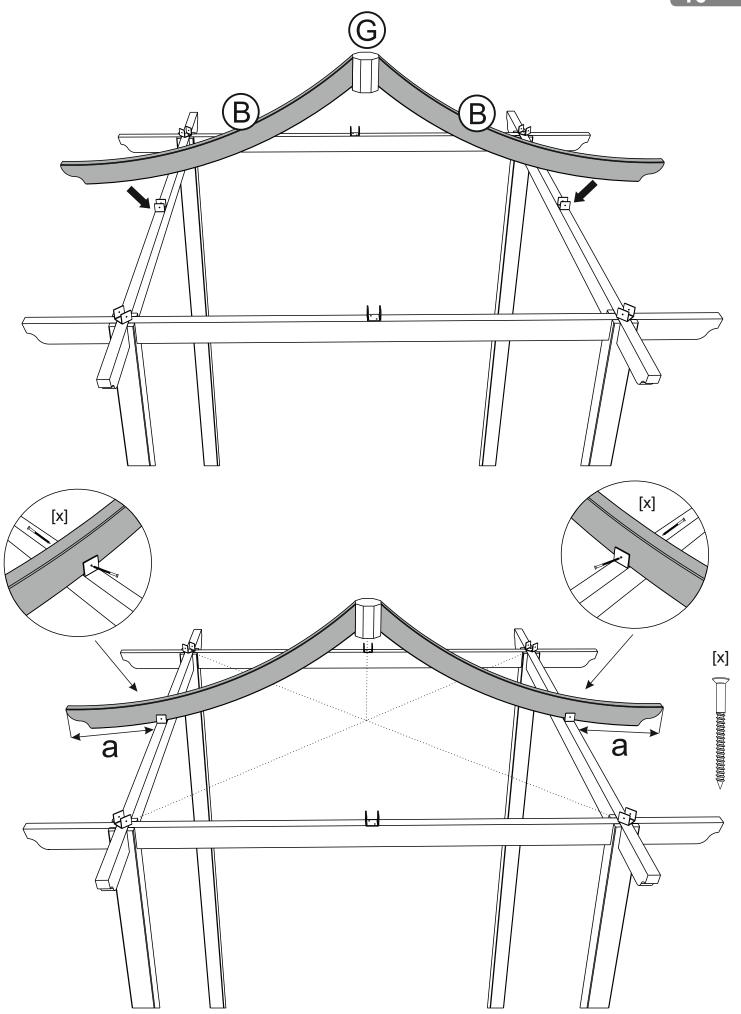

It is advisable for two people to carry out the work.

Where the wood is screwed we advise to pre-drill the holes (the diameter of the holes should be 2mm smaller than the diameter of the used screw)