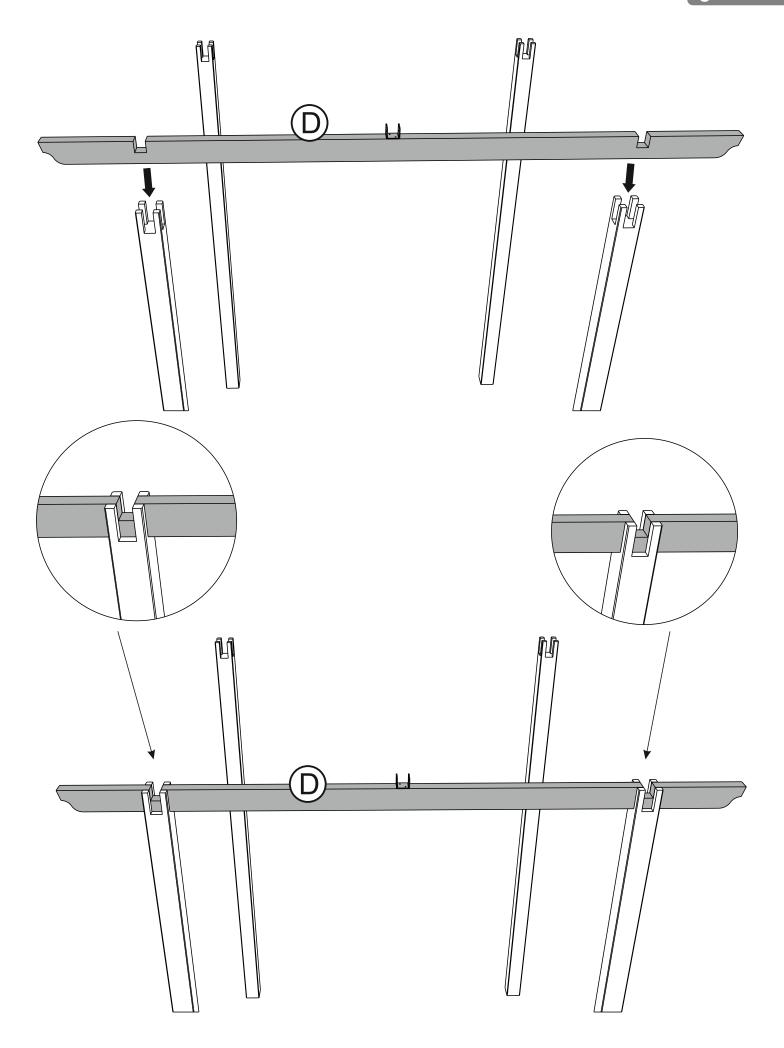

It is advisable for two people to carry out the work.

Where the wood is screwed we advise to pre-drill the holes (the diameter of the holes should be 2mm smaller than the diameter of the used screw)