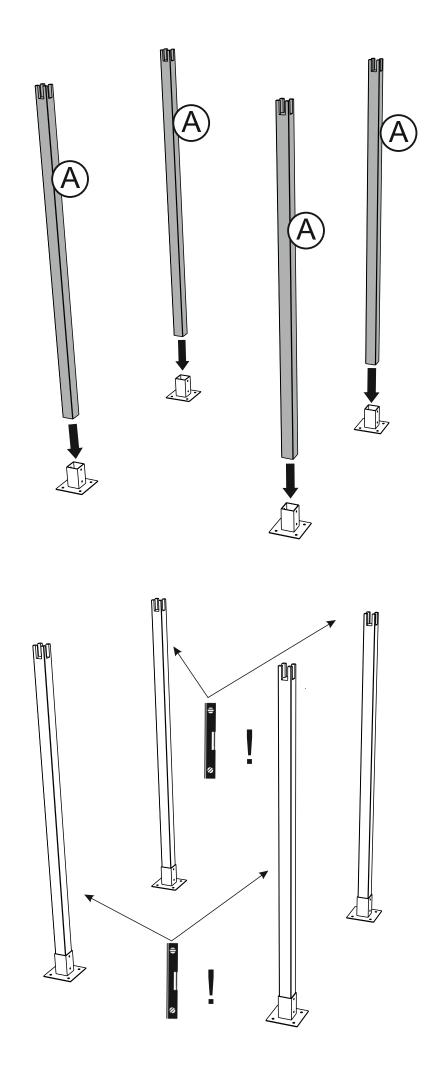

It is advisable for two people to carry out the work.

Where the wood is screwed we advise to pre-drill the holes (the diameter of the holes should be 2mm smaller than the diameter of the used screw)