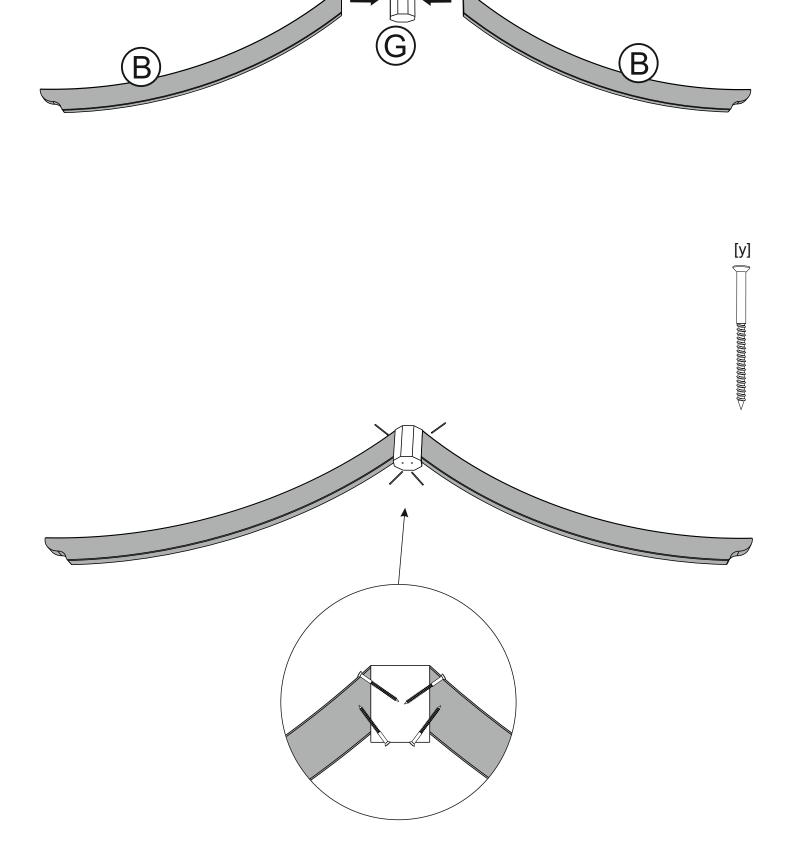

It is advisable for two people to carry out the work.

Where the wood is screwed we advise to pre-drill the holes (the diameter of the holes should be 2mm smaller than the diameter of the used screw)