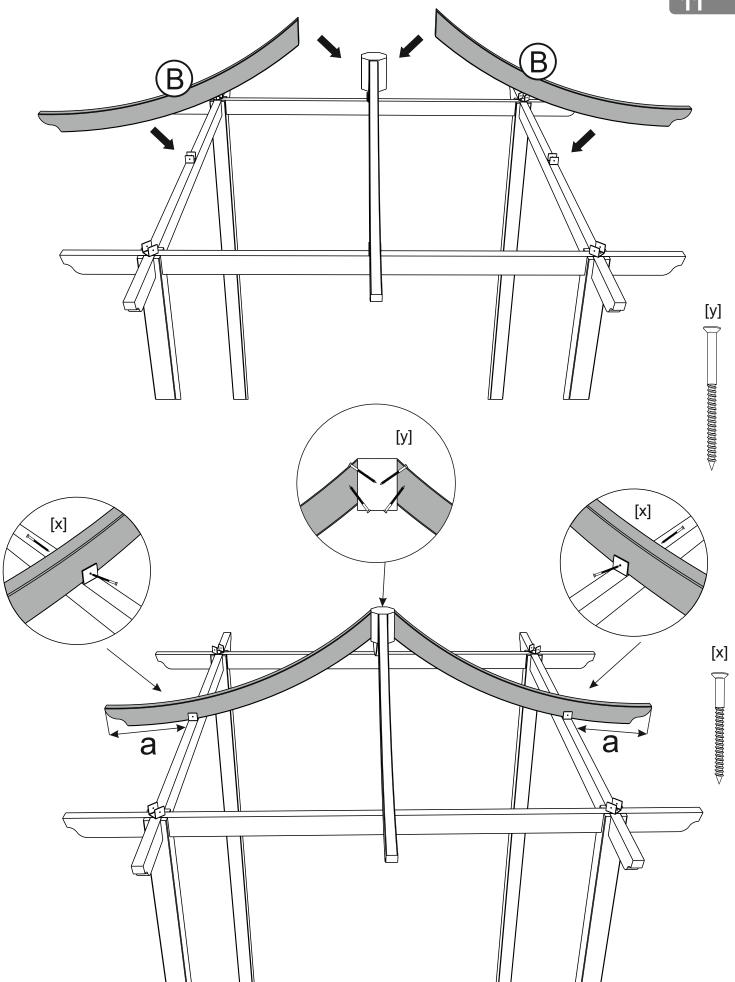

It is advisable for two people to carry out the work.

Where the wood is screwed we advise to pre-drill the holes (the diameter of the holes should be 2mm smaller than the diameter of the used screw)