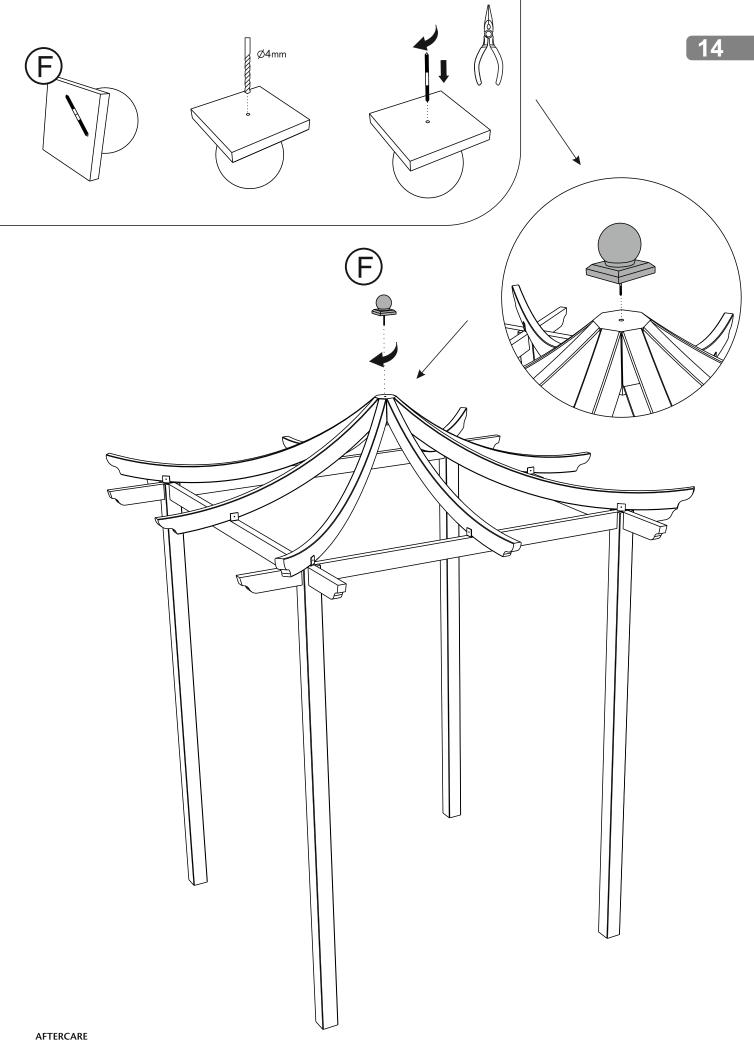

# **DRAGON PERGOLA**

PKITDRGNA 338cm [H] x 270cm [W] x 270cm [D] 221000A001OMBZ01A1

## **BEFORE YOU START**

Check the pack/s and make sure that you have all of the parts listed below.

If not, contact your retailer who will be able to help you.

When you are ready to start make sure you have the right tools to hand, plenty of space with a clean and dry area for assembly.

It is advisable for two people to carry out the work.

Where the wood is screwed we advise to pre-drill the holes (the diameter of the holes should be 2mm smaller than the diameter of the used screw)