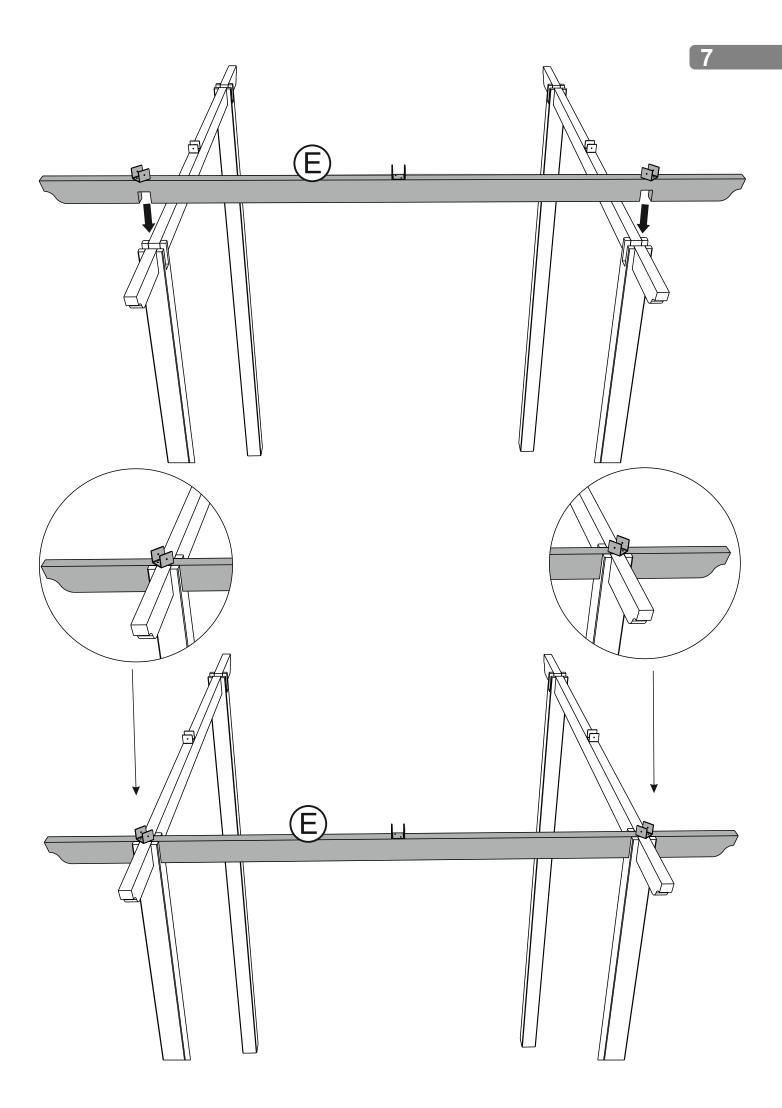

It is advisable for two people to carry out the work.

Where the wood is screwed we advise to pre-drill the holes (the diameter of the holes should be 2mm smaller than the diameter of the used screw)