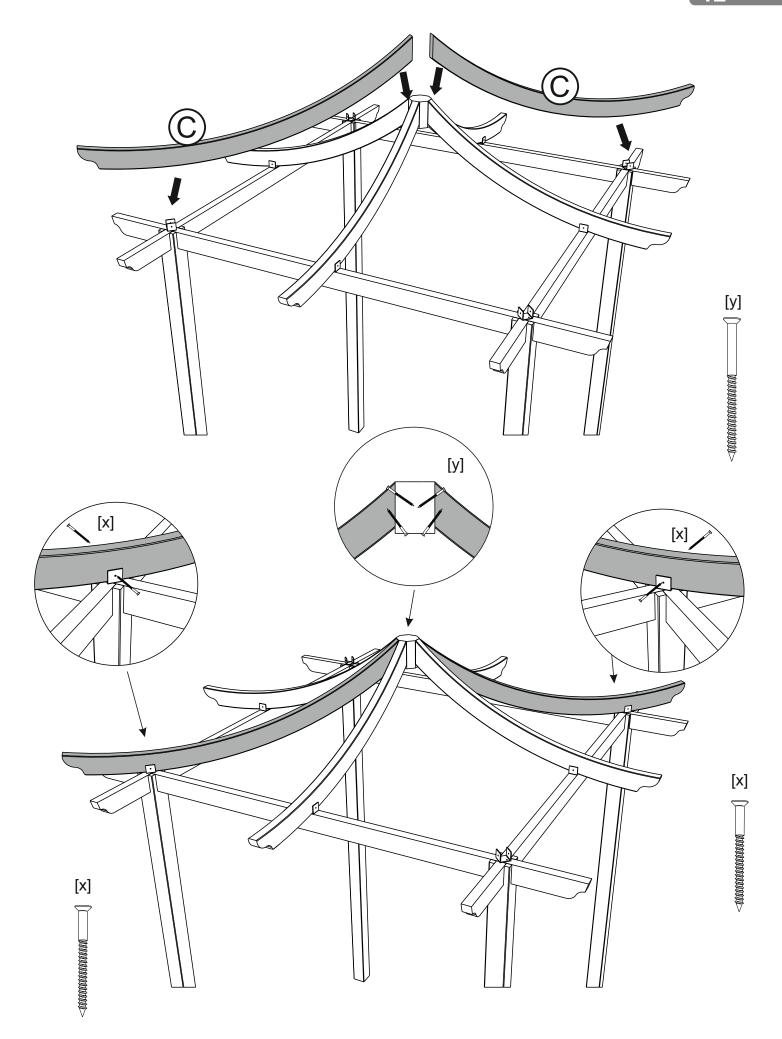

It is advisable for two people to carry out the work.

Where the wood is screwed we advise to pre-drill the holes (the diameter of the holes should be 2mm smaller than the diameter of the used screw)