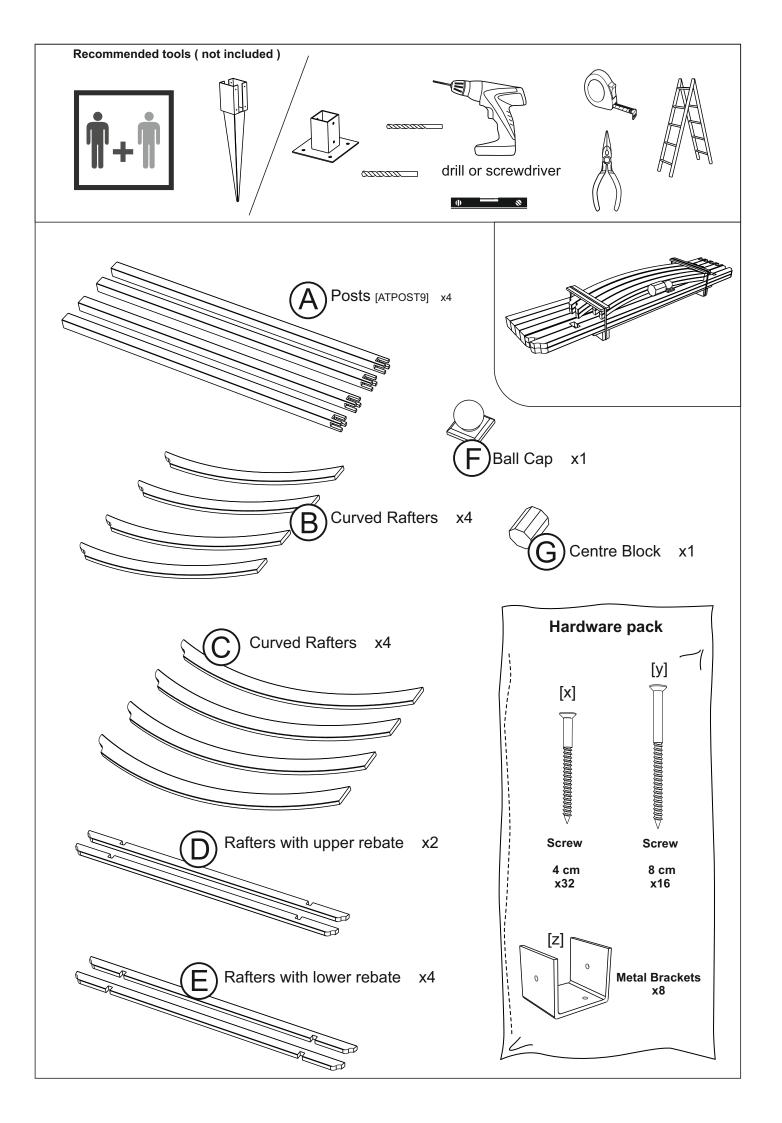

## **BEFORE YOU START**

Check the pack/s and make sure that you have all of the parts listed below.

If not, contact your retailer who will be able to help you.

When you are ready to start make sure you have the right tools to hand, plenty of space with a clean and dry area for assembly.

It is advisable for two people to carry out the work.

Where the wood is screwed we advise to pre-drill the holes (the diameter of the holes should be 2mm smaller than the diameter of the used screw)