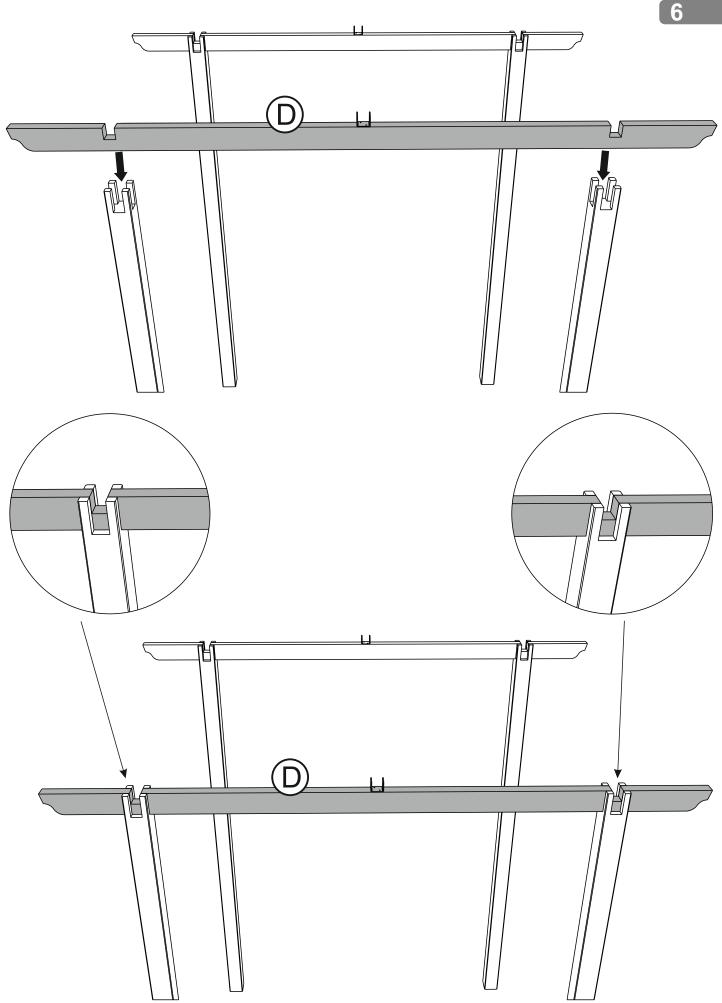

It is advisable for two people to carry out the work.

Where the wood is screwed we advise to pre-drill the holes (the diameter of the holes should be 2mm smaller than the diameter of the used screw)