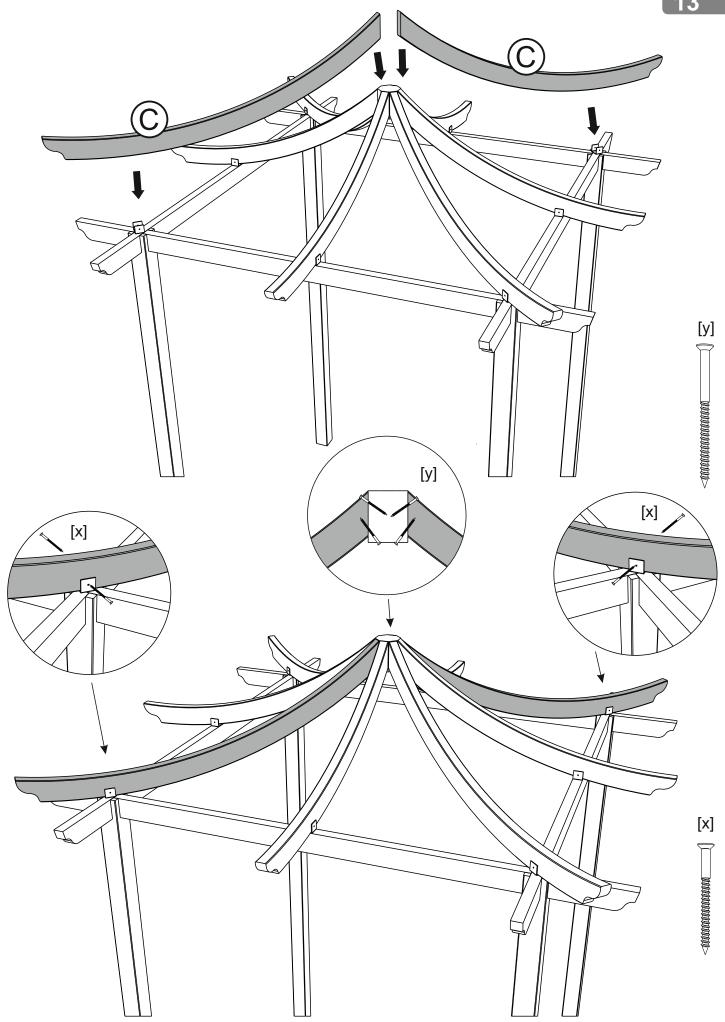

It is advisable for two people to carry out the work.

Where the wood is screwed we advise to pre-drill the holes (the diameter of the holes should be 2mm smaller than the diameter of the used screw)