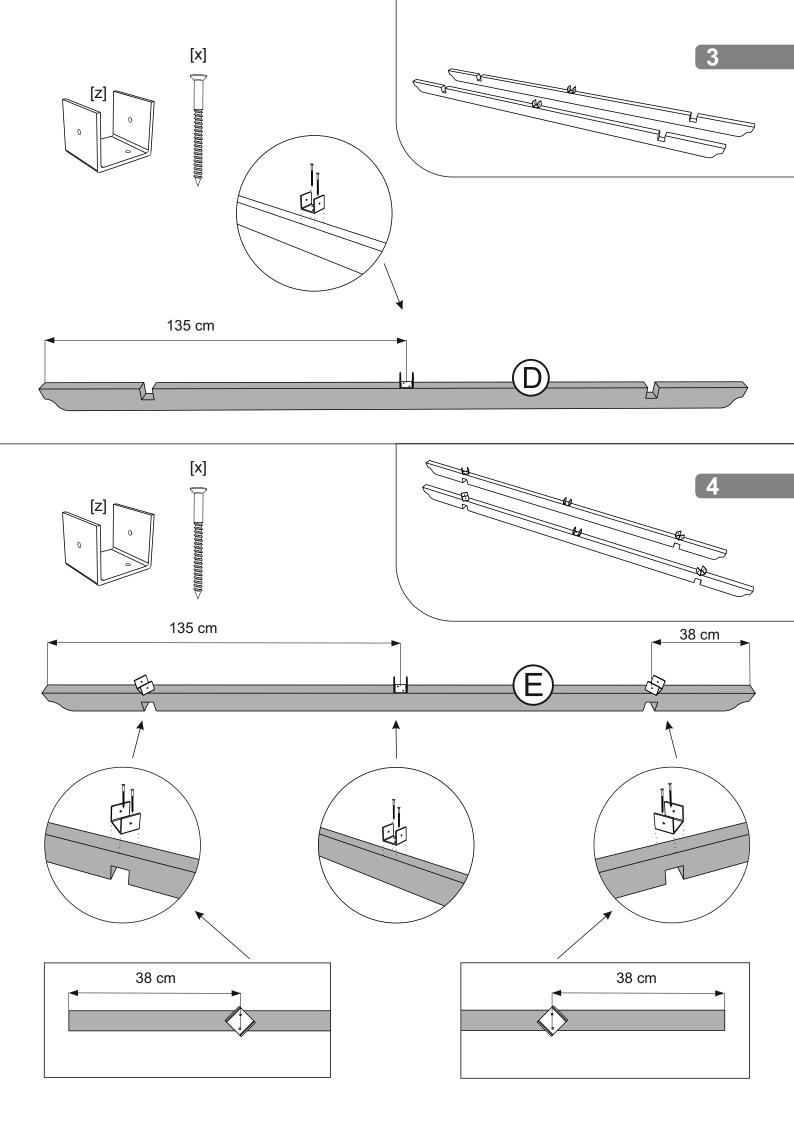

It is advisable for two people to carry out the work.

Where the wood is screwed we advise to pre-drill the holes (the diameter of the holes should be 2mm smaller than the diameter of the used screw)