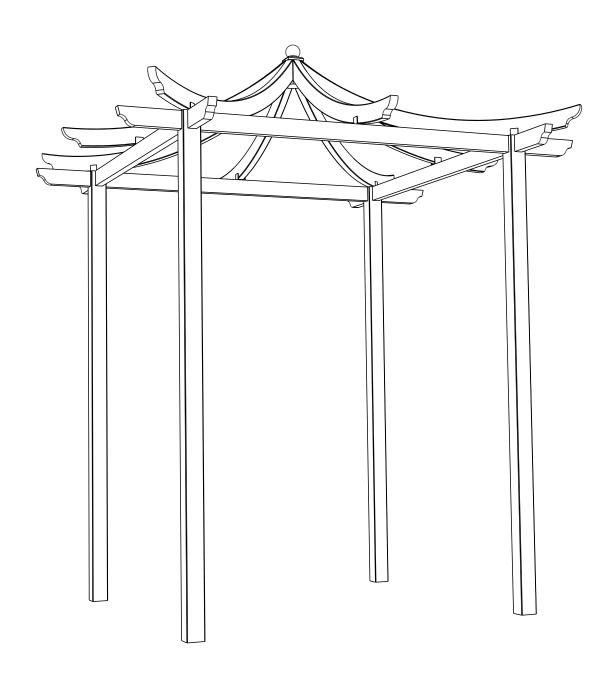

# **DRAGON PERGOLA**

PKITDRGNA 338cm [H] x 270cm [W] x 270cm [D] 221000A001OMBZ01A1