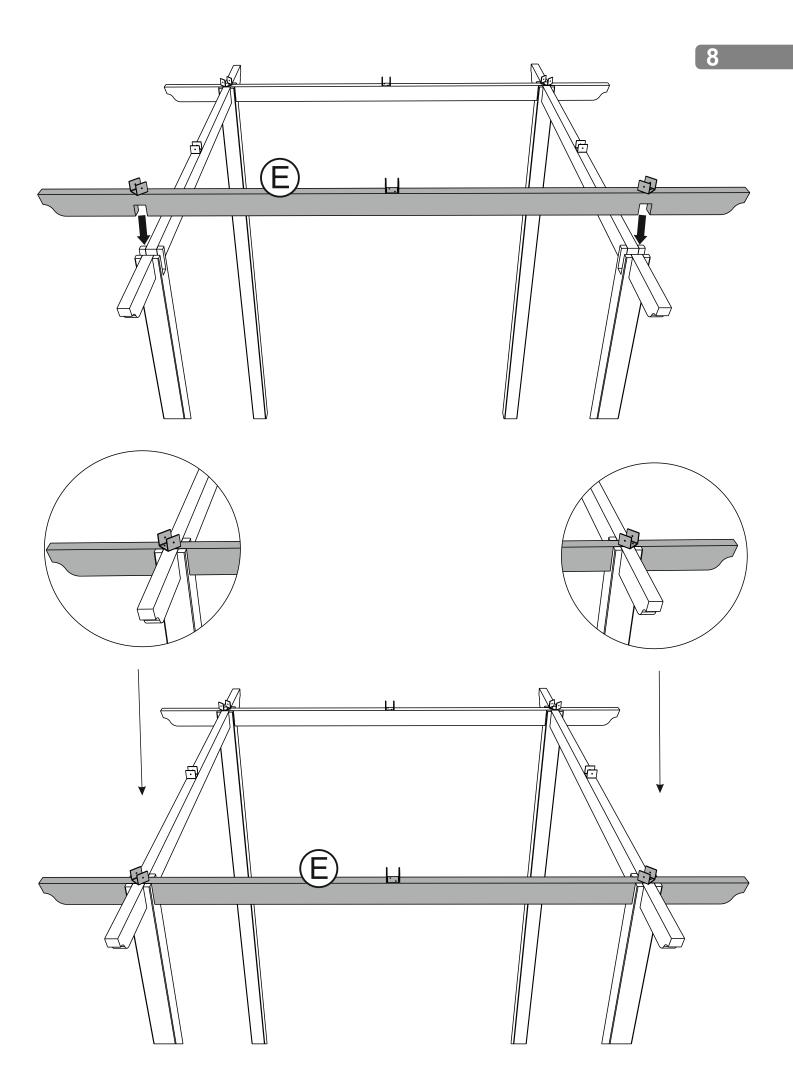

It is advisable for two people to carry out the work.

Where the wood is screwed we advise to pre-drill the holes (the diameter of the holes should be 2mm smaller than the diameter of the used screw)