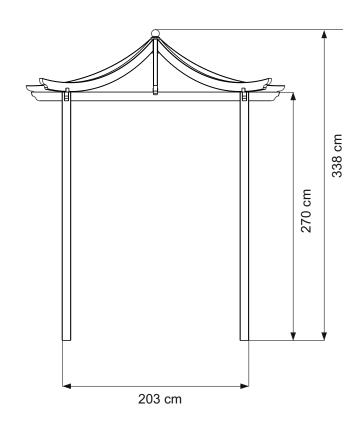

# **DRAGON PERGOLA**

PKITDRGNA 338cm [H] x 270cm [W] x 270cm [D] 221000A001OMBZ01A1