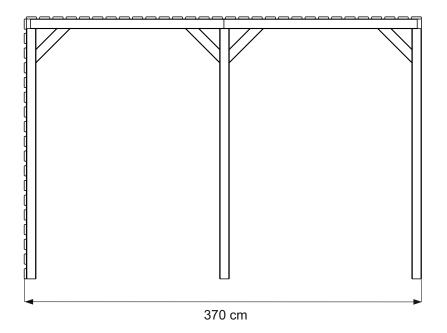

## **URBAN GARDEN PERGOLA**

PKITURBGP 244cm [H] x 370cm [W] x 180cm [D] 220610A002OWBZ02C1

## **FOOTPRINT**

170,5 cm

B

B

370 cm

1