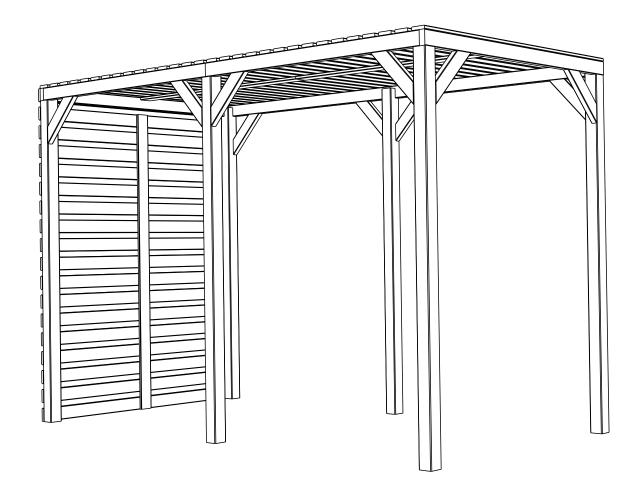

## **URBAN GARDEN PERGOLA**

PKITURBGP 244cm [H] x 370cm [W] x 180cm [D] 220610A002OWBZ02C1