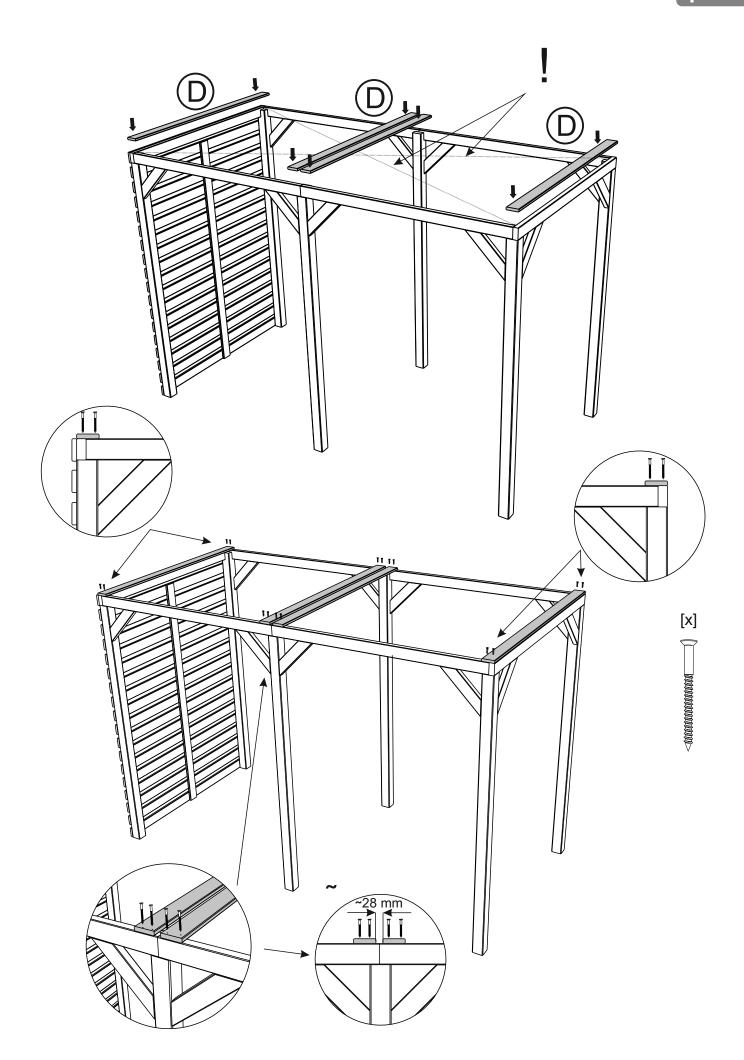

It is advisable for two people to carry out the work.

Where the wood is screwed we advise to pre-drill the holes (the diameter of the holes should be 2mm smaller than the diameter of the used screw)