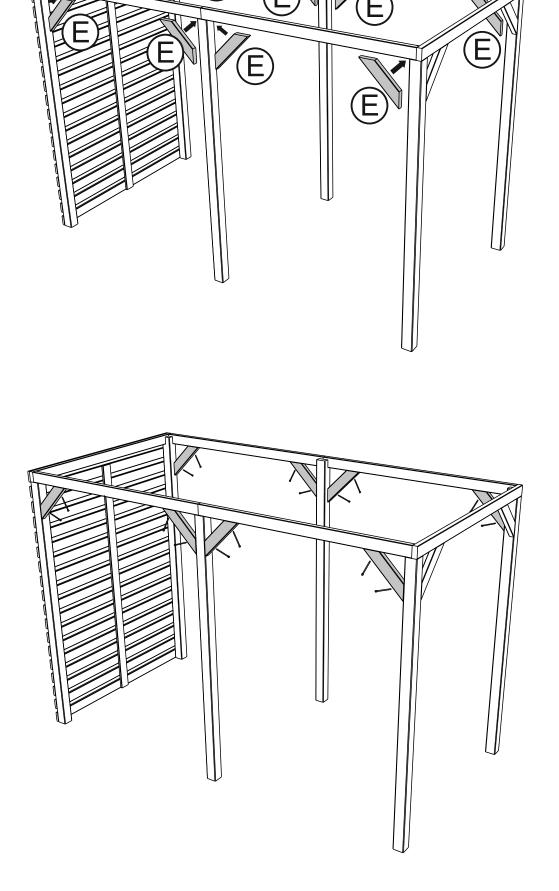

It is advisable for two people to carry out the work.

Where the wood is screwed we advise to pre-drill the holes (the diameter of the holes should be 2mm smaller than the diameter of the used screw)