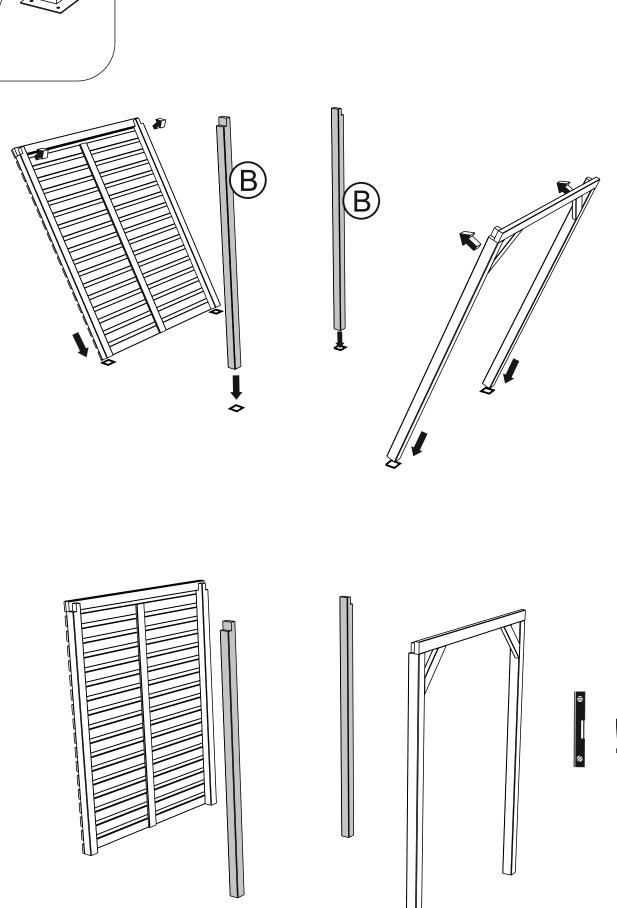

It is advisable for two people to carry out the work.

Where the wood is screwed we advise to pre-drill the holes (the diameter of the holes should be 2mm smaller than the diameter of the used screw)