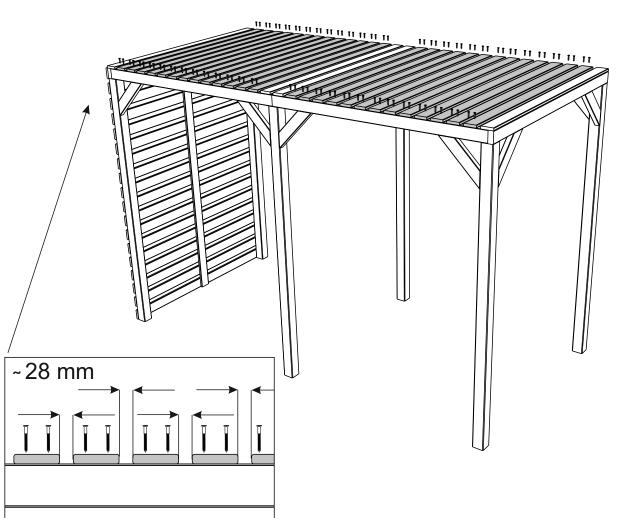

It is advisable for two people to carry out the work.

Where the wood is screwed we advise to pre-drill the holes (the diameter of the holes should be 2mm smaller than the diameter of the used screw)