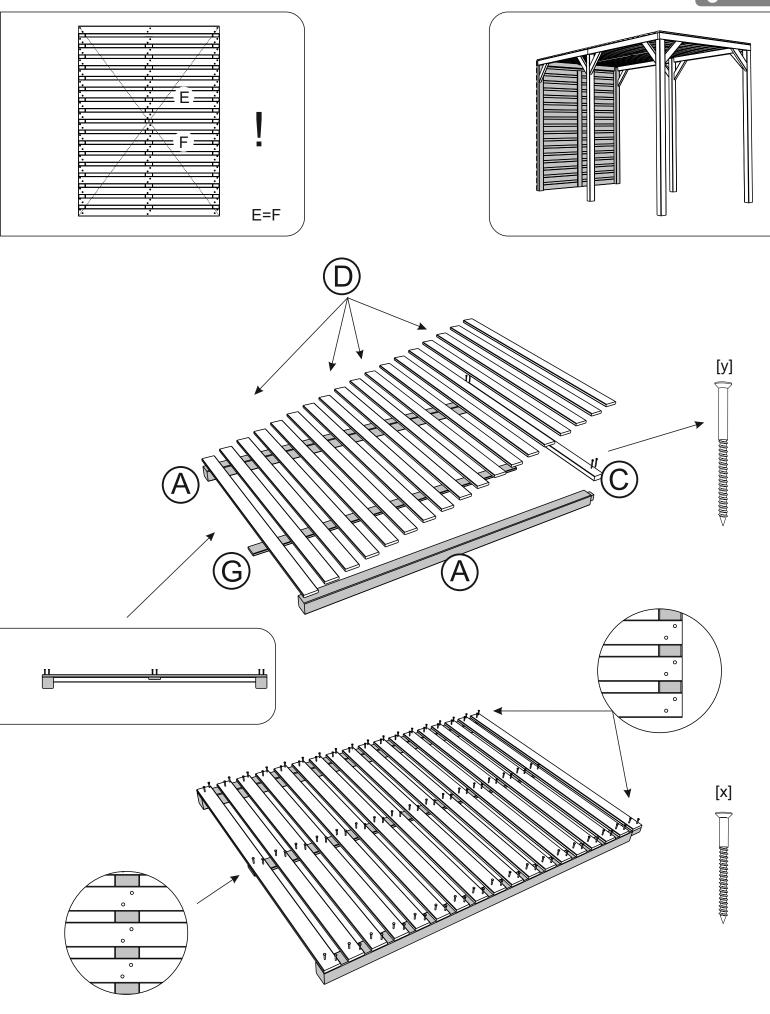

It is advisable for two people to carry out the work.

Where the wood is screwed we advise to pre-drill the holes (the diameter of the holes should be 2mm smaller than the diameter of the used screw)