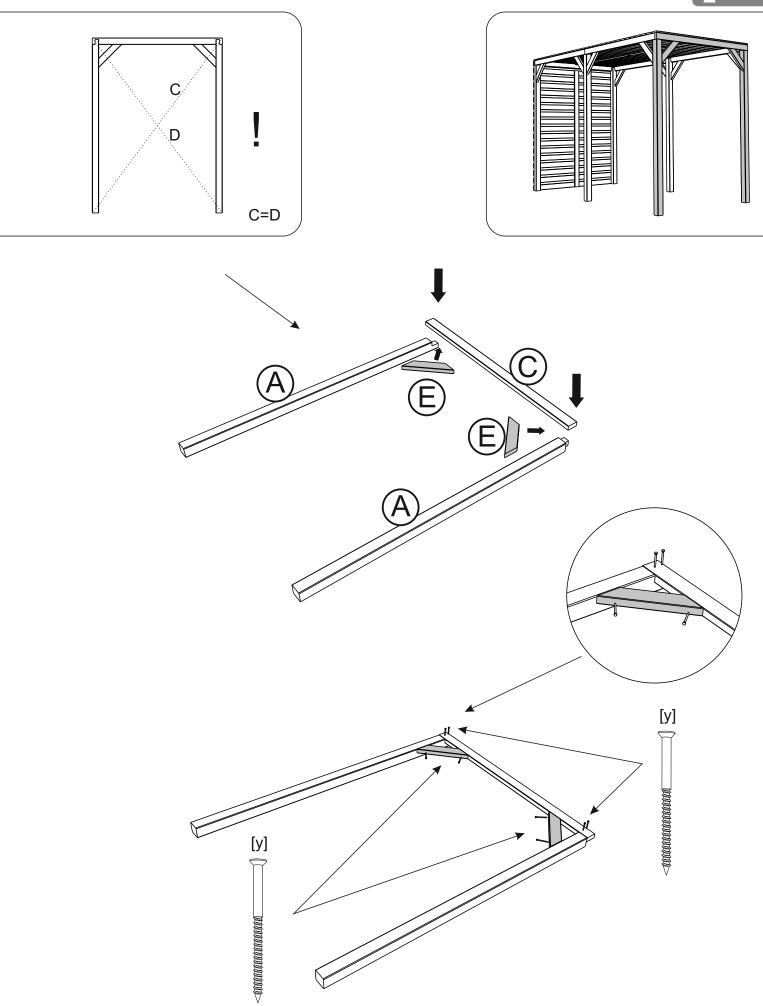

It is advisable for two people to carry out the work.

Where the wood is screwed we advise to pre-drill the holes (the diameter of the holes should be 2mm smaller than the diameter of the used screw)