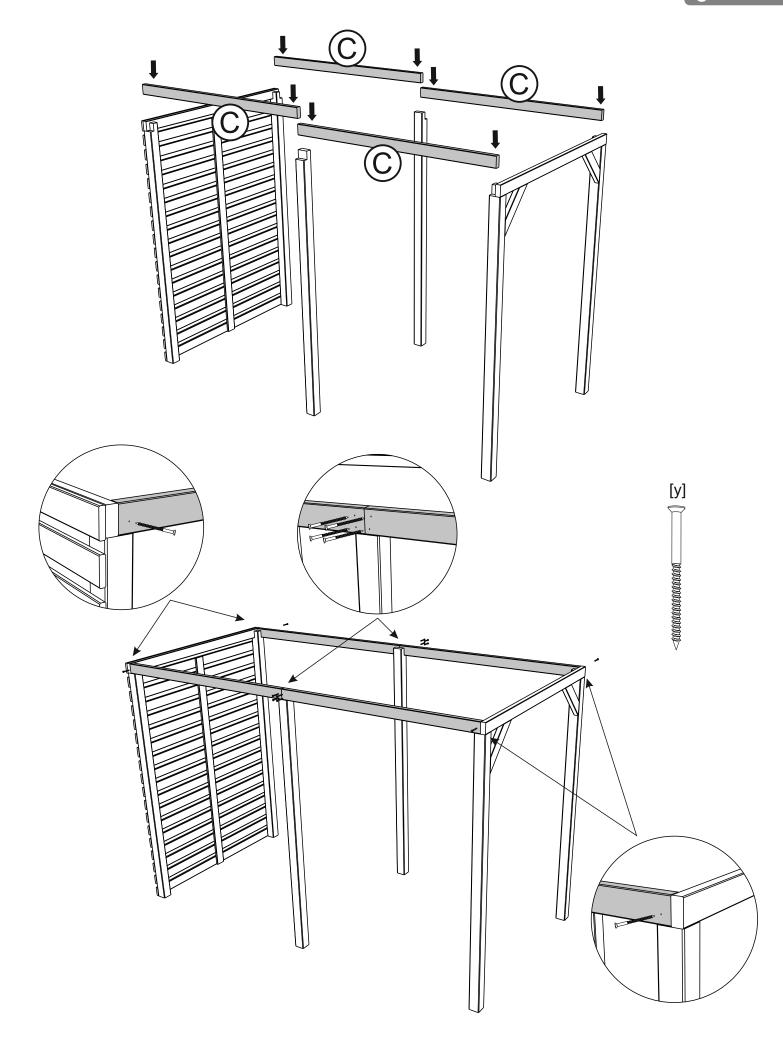

It is advisable for two people to carry out the work.

Where the wood is screwed we advise to pre-drill the holes (the diameter of the holes should be 2mm smaller than the diameter of the used screw)