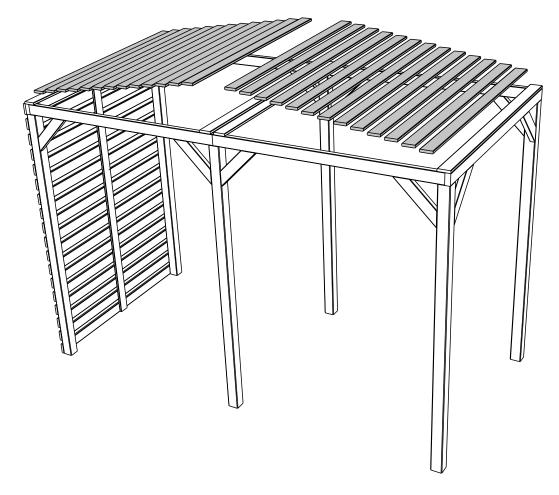

sure that you have all of the parts listed below.

If not, contact your retailer who will be able to help you.

When you are ready to start make sure you have the right tools to hand, plenty of space with a clean and dry area for assembly.

It is advisable for two people to carry out the work.

Where the wood is screwed we advise to pre-drill the holes (the diameter of the holes should be 2mm smaller than the diameter of the used screw)

## **HEALTH AND SAFETY**

Do not lean or stand on the roof assembly at any time - the structure is not of a load bearing design.

Do not overreach when working from the step ladder In order to reduce the risk of suffocation please keep all plastic bags and small parts away from children.







## **FOOTPRINT**

170,5 cm

B

B

370 cm

1