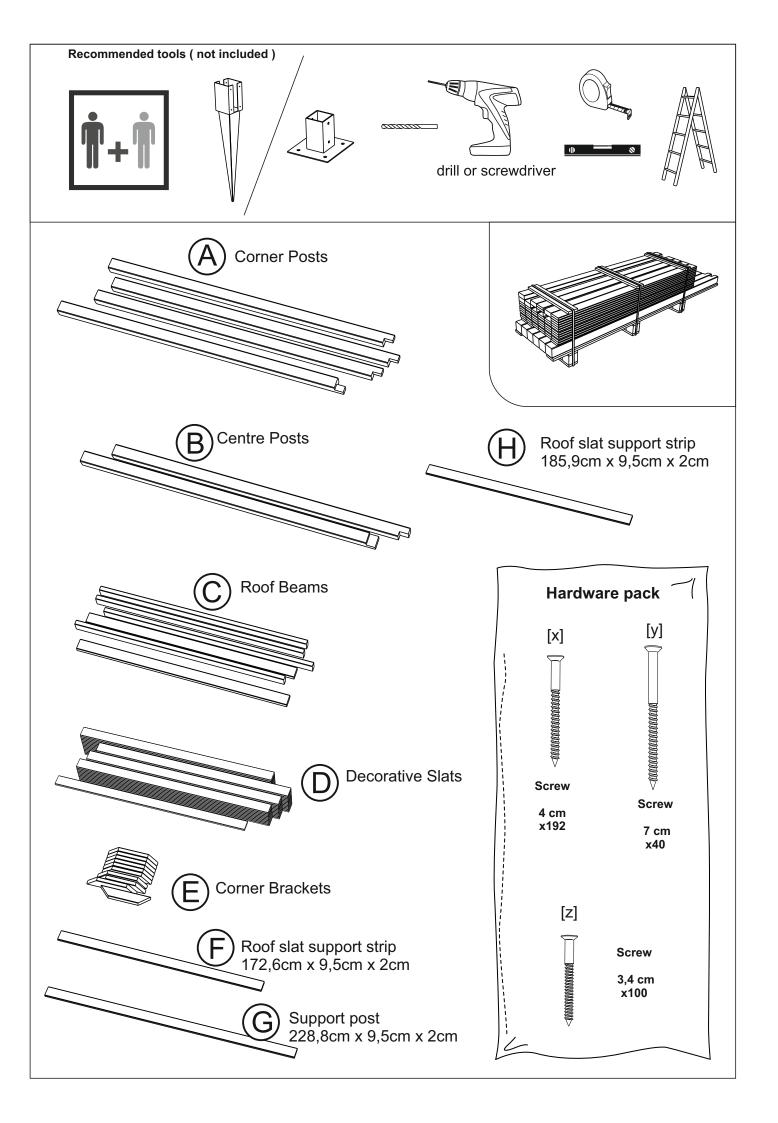

## **BEFORE YOU START**

Check the pack/s and make sure that you have all of the parts listed below.

If not, contact your retailer who will be able to help you.

When you are ready to start make sure you have the right tools to hand, plenty of space with a clean and dry area for assembly.

It is advisable for two people to carry out the work.

Where the wood is screwed we advise to pre-drill the holes (the diameter of the holes should be 2mm smaller than the diameter of the used screw)