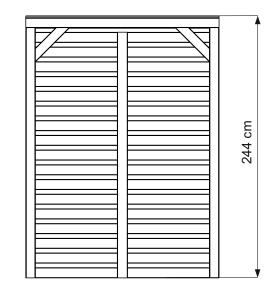

## **URBAN GARDEN PERGOLA**

PKITURBGP 244cm [H] x 370cm [W] x 180cm [D] 220610A002OWBZ02C1