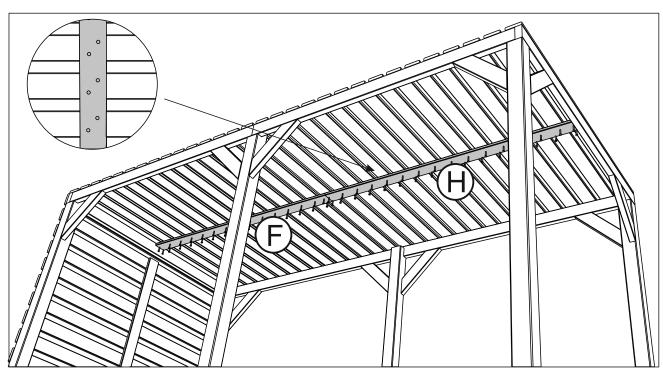

that you have all of the parts listed below.

If not, contact your retailer who will be able to help you.

When you are ready to start make sure you have the right tools to hand, plenty of space with a clean and dry area for assembly.

It is advisable for two people to carry out the work.

Where the wood is screwed we advise to pre-drill the holes (the diameter of the holes should be 2mm smaller than the diameter of the used screw)

## **HEALTH AND SAFETY**

Do not lean or stand on the roof assembly at any time - the structure is not of a load bearing design.

Do not overreach when working from the step ladder In order to reduce the risk of suffocation please keep all plastic bags and small parts away from children.







## **FOOTPRINT**

170,5 cm

B

B

370 cm

1